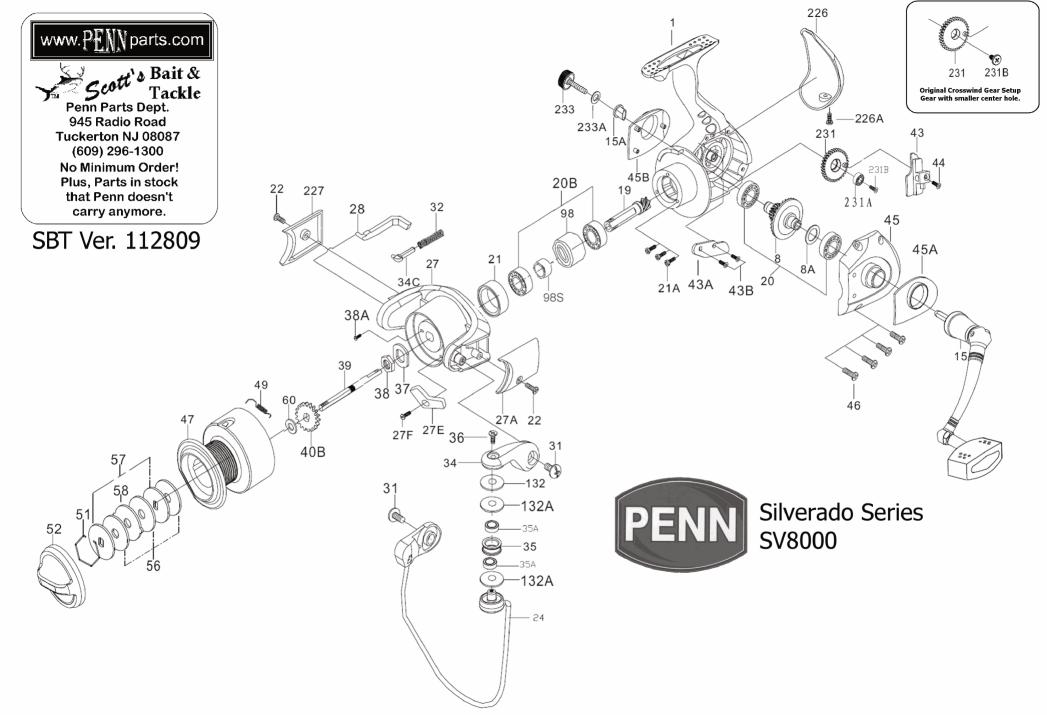

## Penn Reel Parts list for Model: SV8000 Silverado Series

| KEY | PART         |                                         | KEY  | PART        |                                           |
|-----|--------------|-----------------------------------------|------|-------------|-------------------------------------------|
| NO  | NO.          | DESCRIPTION                             | NO   | NO.         | DESCRIPTION                               |
| 1   | 1-8000SV     | HOUSING                                 | 43   | 43-8000SV   | CROSSWIND BLOCK                           |
| 8   | 8-8000SV     | MAIN GEAR ASSEMBLY                      | 43A  | 43A-8000SV  | CROSSWIND BLOCK PLATE                     |
| A8  | 8A-8000CV    | MAIN GEAR SHIM                          | 43B  | 43B-500CV   | CROSSWIND BLOCK PLATE SCREW (2 REQ.)      |
| 15  | 15-8000SV    | HANDLE ASSEMBLY                         | 44   | 44-8000CV   | CROSSWIND BLOCK SCREW                     |
| 19  | 19-8000SV    | PINION GEAR                             | 45   | 45-8000SV   | HOUSING COVER                             |
| 20  | 20-8000CV    | MAIN GEAR BALL BEARING (2 REQ.)         | 45A  | 45A-8000SV  | LEFT SIDE REAR CAP                        |
| 20B | 20-8000CV    | PINION BALL BEARING (2 REQ.)            | 45B  | 45B-8000SV  | RIGHT SIDE REAR CAP                       |
| 21  | 21-8000CV    | COLLAR                                  | 46   | 46-8000SV   | HOUSING COVER SCREW (3 REQ.)              |
| 21A | 21A-2000CV   | BEARING MOUNTING SCREW (3 REQ.)         | 47   | 47-8000SV   | SPOOL ASSEMBLY                            |
| 22  | 22-500SV     | COVER SCREW (2 REQ.)                    | 49   | 49-8000CV   | SPOOL CLICK SPRING                        |
| 24  | 24-8000SV    | BAIL WIRE                               | 51   | 51-8000CV   | RETAINING RING                            |
| 27  | 27-8000SV    | ROTOR CUP                               | 52   | 52-8000SV   | DRAG KNOB                                 |
| 27A | 27A-8000SV   | BAIL PIVOT COVER                        | 56   | 56-8000CV   | FRICTION DRAG WASHER (3 REQ.)             |
| 27E | 27E-8000CV   | BALANCE WEIGHT                          | 57   | 57-8000CV   | KEYED WASHER (2 REQ.)                     |
| 27F | 27F-2000CV   | BALANCE WEIGHT SCREW                    | 58   | 58-8000CV   | DRAG WASHER, EARRED                       |
| 28  | 28-8000CV    | TRIP LEVER                              | 60   | 60-8000SV   | THRUST WASHER                             |
| 31  | 31-8000CV    | BAIL ARM SCREW (2 REQ.)                 | 98   | 98-8000CV   | CLUTCH RETAINER                           |
| 32  | 32-8000CV    | BAIL SPRING                             | 98S  | 98S-8000CV  | CLUTCH BEARING SLEEVE (part of 98-8000CV) |
| 34  | 34-8000SV    | BAIL ARM                                | 132  | 132-8000CV  | ROLLER WASHER                             |
| 34C | 34C-8000CV   | PIVOT ARM                               | 132A | 132A-8000CV | ROLLER WASHER (PLASTIC) (2 REQ.)          |
| 35  | 35-8000CV    | LINE ROLLER                             | 226  | 226-8000SV  | REAR CAP                                  |
| 35B | 35A-8000CV   | LINE ROLLER BEARING (uses 2)            | 226A | 226A-8000SV | REAR CAP SCREW                            |
|     | Replaces 35B | 8-8000SV bushing which was discontinued | 227  | 227-8000SV  | CAM COVER                                 |
| 36  | 36-2000SV    | BAIL STUD SCREW                         | 231  | 231-8000SV  | CROSSWIND GEAR (original)                 |
| 37  | 37-8000CV    | ROTOR WASHER                            | 231  | 231-8000CV  | CROSSWIND GEAR (newer)                    |
| 38  | 38-8000CV    | ROTOR NUT (has reverse threads)         | **   | 231A-8000CV | CROSSWIND BEARING                         |
| 38A | 38A-2000SV   | ROTOR NUT SCREW                         | 231B | 231B-5000CV | CROSSWIND GEAR SCREW                      |
| 39  | 39-8000SV    | SPOOL SHAFT                             | 233  | 233N-8000CV | BEARING COVER                             |
| 40B | 40B-8000CV   | CLICK RATCHET                           | 233A | 233A-8000SV | BEARING COVER WASHER                      |
|     |              |                                         |      |             |                                           |

NOTE:Many of www.pennparts.com schematics include changes that were either made by Penn, or errors found and corrected by our parts dept. SBT Ver. 112809

## **Design Change Notes:**

The original 231-8000SV crosswind gear had a small hole to fit on the housing. The newer setup uses 231-8000CV w/larger hole that sits the 231A-8000CV bearing

## **SERVICE NOTES: Caution!**

When removing PINION SHAFT and CLUTCH RETAINER inner collar. The roller bearings do not stay put in the plastic bearing case without assistance.

Careful not to loose the bearings! If one drops reinstall and pack with Penn blue grease to hold in place until parts are reassembled.

- ~~ No bail arm bushings molded to housing
- ~~45A-8000SV left side rear cap is affixed to 45-8000SV housing cover with contact cement.
- 8A 8A-8000CV MAIN GEAR SHIM Early run reels had extra shims

| 98A | 98A-8000CV                                                    |
|-----|---------------------------------------------------------------|
|     | CLUTCH SHIM (shown on orig.schem. but not in reel)            |
| 15A | 15A-800CV                                                     |
|     | HANDLE RETAINING BUSHING (shown on orig.schem. but not in ree |