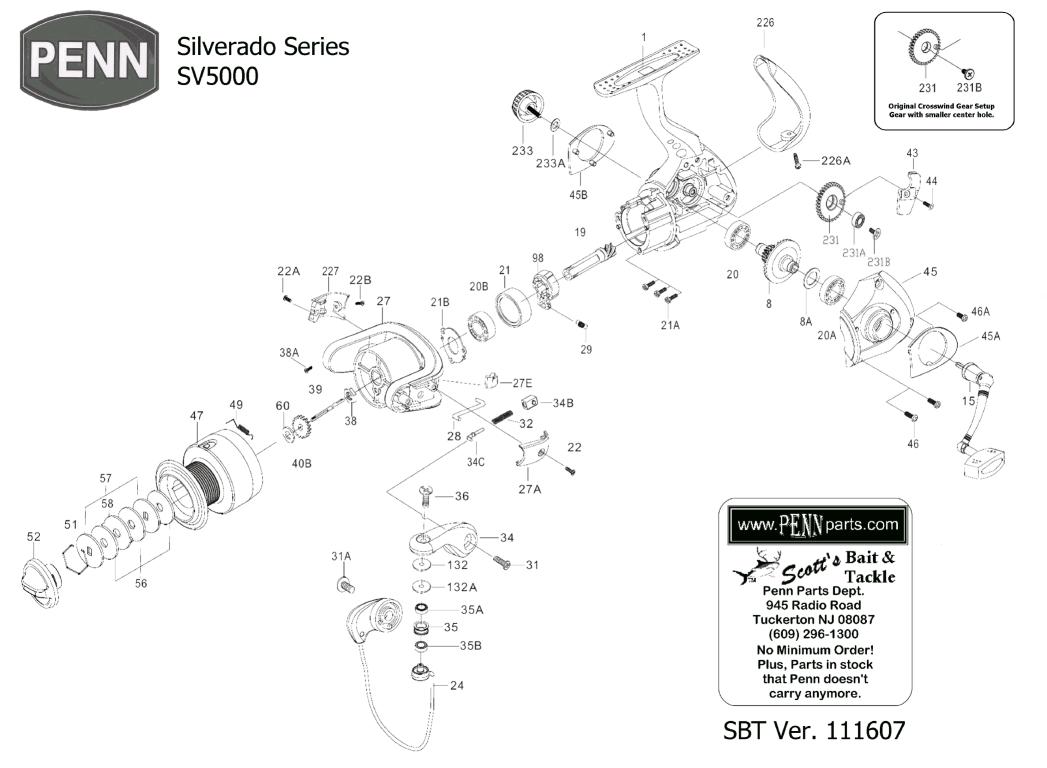

## Penn Reel Parts list for Model: SV5000 Silverado Series

| NL I | FANI       |                                 | NL I | FANI        |                                        |
|------|------------|---------------------------------|------|-------------|----------------------------------------|
| NO   | NO.        | DESCRIPTION                     | NO   | NO.         | DESCRIPTION                            |
| 1    | 1-5000SV   | HOUSING                         | 39   | 39-5000SV   | SPOOL SHAFT                            |
| 8    | 8-5000SV   | MAIN GEAR ASSEMBLY              | 40B  | 40B-5000CV  | CLICK RATCHET                          |
| 8A   | 8A-5000CV  | MAIN GEAR SHIM                  | 43   | 43-5000SV   | CROSSWIND BLOCK                        |
| 15   | 15-5000SV  | HANDLE ASSEMBLY                 | 44   | 44-2000SV   | CROSSWIND BLOCK SCREW                  |
| 19   | 19-5000SV  | PINION GEAR                     | 45   | 45-5000SV   | HOUSING COVER                          |
| 20   | 20-5000CV  | BALL BEARING (3 REQ.)           | 45A  | 45A-5000SV  | LEFT SIDE REAR CAP                     |
| 21   | 21-5000SV  | COLLAR                          | 45B  | 45B-5000SV  | RIGHT SIDE REAR CAP                    |
| 21A  | 21A-2000SV | BEARING MOUNTING SCREW (3 REQ.) | 46   | 46-2000CV   | HOUSING COVER SCREW (2 REQ.)           |
| 21B  | 21B-5000SV | BALL BEARING FIXED WAHSER       | 46A  | 46A-2000CV  | HOUSING COVER SCREW - SHORTER (1 REQ.) |
| 22   | 22-2000SV  | BAIL ARM COVER SCREW            | 47   | 47-5000SV   | SPOOL ASSEMBLY                         |
| 22A  | 22A-2000SV | SIDE COVER SCREW                | 49   | 49-2000CV   | SPOOL CLICK SPRING                     |
| 22B  | 22B-2000SV | SIDE COVER SCREW                | 51   | 51-2000CV   | RETAINING RING                         |
| 24   | 24-5000SV  | BAIL WIRE                       | 52   | 52-5000SV   | DRAG KNOB                              |
| 27   | 27-5000SV  | ROTOR CUP                       | 56   | 56-2000CV   | FRICTION DRAG WAHSER (3 REQ.)          |
| 27A  | 27A-5000SV | BAIL PIVOT COER                 | 57   | 57-5000CV   | KEYED WASHER (2 REQ.)                  |
| 27E  | 27E-5000SV | BALANCE WEIGHT                  | 58   | 58-2000CV   | DRAG WASHER, EARRED                    |
| 28   | 28-5000SV  | TRIP LEVER                      | 60   | 60-5000CV   | THRUST WASHER                          |
| 29   | 29-4000SV  | SPRING                          | 98   | 98-5000SV   | CLUTCH RETAINER                        |
| 31   | 31-2000CV  | BAIL ARM SCREW                  | 132  | 132-2000CV  | ROLLER WASHER                          |
| 31A  | 31-2000CV  | BAIL WIRE SCREW                 | 132A | 132A-2000CV | ROLLER WASHER PLASTIC                  |
| 32   | 32-5000SV  | BAIL SPRING                     | 226  | 226-5000SV  | REAR CAP                               |
| 34   | 34-5000SV  | BAIL ARM                        | 226A | 226A-2000SV | REAR CAP SCREW                         |
| 34B  | 34B-5000SV | PIVOT GUIDE                     | 227  | 227-5000SV  | CAM COVER                              |
| 34C  | 34C-5000SV | PIVOT ARM                       | 231  | 231-5000SV  | CROSSWIND GEAR                         |
| 35   | 35-4000SV  | LINE ROLLER                     | 231A | 231A-4000CV | CROSSWIND GEAR BEARING                 |
| 35A  | 35A-2000CV | LINE ROLLER BALL BEARING        | 231B | 231B-5000SV | CROSSWIND GEAR SCREW                   |
| 35B  | 35B-4000SV | LINE ROLLER BUSHING             | 233  | 233N-2000CV | BEARING COVER                          |
| 36   | 36-4000SV  | BAIL STUD SCREW                 | 233A | 233A-2000SV | BEARING COVER WASHER                   |
| 38   | 38-5000CV  | ROTOR NUT (REVERSE THREADS)     |      |             |                                        |
| 38A  | 38A-2000CV | ROTOR NUT SCREW                 |      |             |                                        |

## **Design Change Notes:**

The original 231-5000SV crosswind gear had a small hole to fit on the housing. The newer 231-5000SV have a larger hole that sits the 231A-4000CV bearing