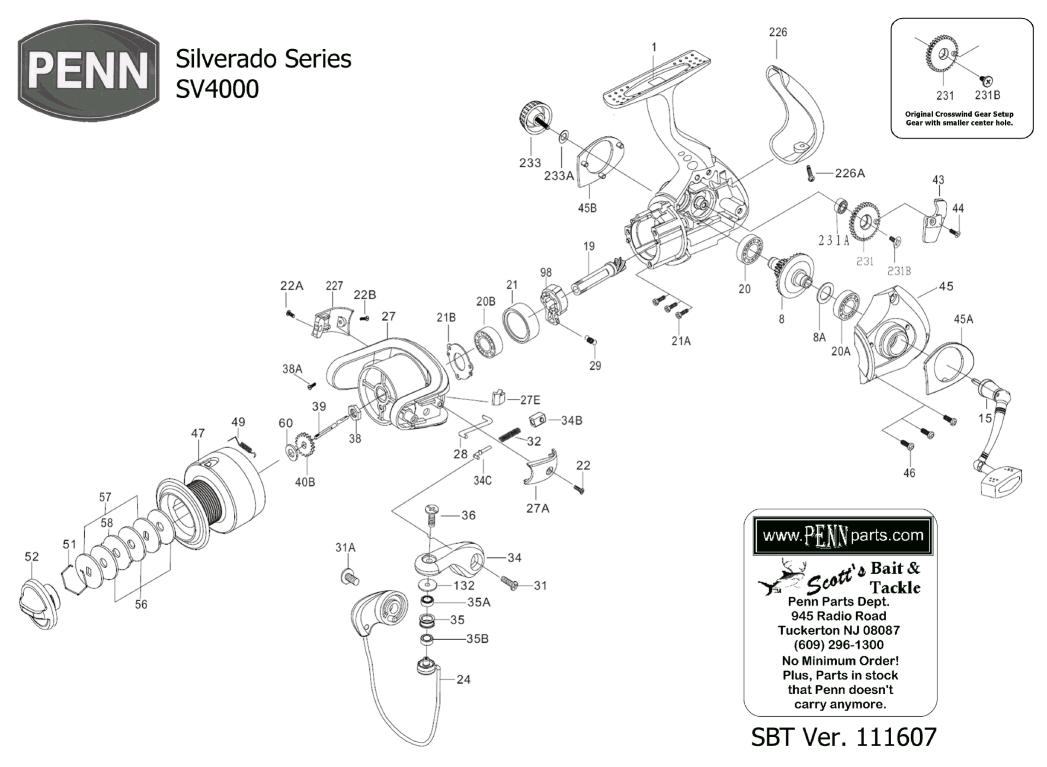

## Penn Reel Parts list for: Model: SV4000 Silverado Series

| KEY | PART       |                                 | KEY  | PART        |                               |
|-----|------------|---------------------------------|------|-------------|-------------------------------|
| NO  | NO.        | DESCRIPTION                     | NO   | NO.         | DESCRIPTION                   |
| 1   | 1-4000SV   | HOUSING                         | 36   | 36-4000SV   | BAIL STUD SCREW               |
| 8   | 8-4000SV   | MAIN GEAR ASSEMBLY              | 38   | 38-2000CV   | ROTOR NUT                     |
| A8  | 8A-5000CV  | MAIN GEAR SHIM                  | 38A  | 38A-2000CV  | ROTOR NUT SCREW               |
| 15  | 15-4000SV  | HANDLE ASSEMBLY                 | 39   | 39-4000SV   | SPOOL SHAFT                   |
| 19  | 19-4000SV  | PINION GEAR                     | 40B  | 40B-2000CV  | CLICK RATCHET                 |
| 20  | 20-500CV   | HOUSING BALL BEARING            | 43   | 43-4000SV   | CROSSWIND BLOCK               |
| 20A | 20A-5000CV | HOUSING COVER BALL BEARING      | 44   | 44-2000SV   | CROSSWIND BLOCK SCREW         |
| 20B | 20B-500CV  | PINION BALL BEARING             | 45   | 45-4000SV   | HOUSING COVER                 |
| 21  | 21-2000SV  | COLLAR                          | 45A  | 45A-4000SV  | LEFT SIDE REAR CAP            |
| 21A | 21A-2000SV | BEARING MOUNTING SCREW (3 REQ.) | 45B  | 45B-4000SV  | RIGHT SIDE REAR CAP           |
| 21B | 21B-4000SV | BALL BEARING FIXED WAHSER       | 46   | 46-2000CV   | HOUSING COVER SCREW (3 REQ.)  |
| 22  | 22-2000SV  | BAIL ARM COVER SCREW            | 47   | 47-4000SV   | SPOOL ASSEMBLY                |
| 22A | 22A-2000SV | SIDE COVER SCREW                | 49   | 49-2000CV   | SPOOL CLICK SPRING            |
| 22B | 22B-2000SV | SIDE COVER SCREW                | 51   | 51-2000CV   | RETAINING RING                |
| 24  | 24-4000SV  | BAIL WIRE                       | 52   | 52-2000SV   | DRAG KNOB                     |
| 27  | 27-4000SV  | ROTOR CUP                       | 56   | 56-2000CV   | FRICTION DRAG WAHSER (3 REQ.) |
| 27A | 27A-4000SV | BAIL PIVOT COER                 | 57   | 57-2000CV   | KEYED WASHER (2 REQ.)         |
| 27E | 27E-4000SV | BALANCE WEIGHT                  | 58   | 58-2000CV   | DRAG WASHER, EARRED           |
| 28  | 28-4000SV  | TRIP LEVER                      | 60   | 60-2000CV   | THRUST WASHER                 |
| 29  | 29-4000SV  | SPRING                          | 98   | 98-4000SV   | CLUTCH RETAINER               |
| 31  | 31-2000CV  | BAIL ARM SCREW                  | 132  | 132-2000CV  | ROLLER WASHER                 |
| 31A | 31-2000CV  | BAIL WIRE SCREW                 | 226  | 226-4000SV  | REAR CAP                      |
| 32  | 32-2000SV  | BAIL SPRING                     | 226A | 226A-2000SV | REAR CAP SCREW                |
| 34  | 34-4000SV  | BAIL ARM                        | 227  | 227-4000SV  | CAM COVER                     |
| 34B | 34B-2000SV | PIVOT GUIDE                     | 231  | 231-4000SV  | CROSSWIND GEAR                |
| 34C | 34C-4000SV | PIVOT ARM                       | 231A | 231A-4000SV | CROSSWIND BEARING             |
| 35  | 35-4000SV  | LINE ROLLER                     | 231B | 231B-2000SV | CROSSWIND GEAR SCREW          |
|     |            | LINE ROLLER BALL BEARING        | 233  | 233N-2000CV | BEARING COVER                 |
| 35B | 35B-4000SV | LINE ROLLER BUSHING             | 233A | 233A-2000SV | BEARING COVER WASHER          |
|     |            |                                 |      |             |                               |

NOTE:Many of www.pennparts.com schematics include changes that were either made by Penn, or errors found and corrected by our parts dept. SBT Ver. 111607

NOTE: Original schematic showed 27 to be 27-3000SV, which does not exist

## **Design Change Notes:**

The original 231-4000SV crosswind gear had a small hole to fit on the housing. The newer 231-4000SV have a larger hole that sits the 231A-4000CV bearing (231-4000CV can sub for 231-4000SV)