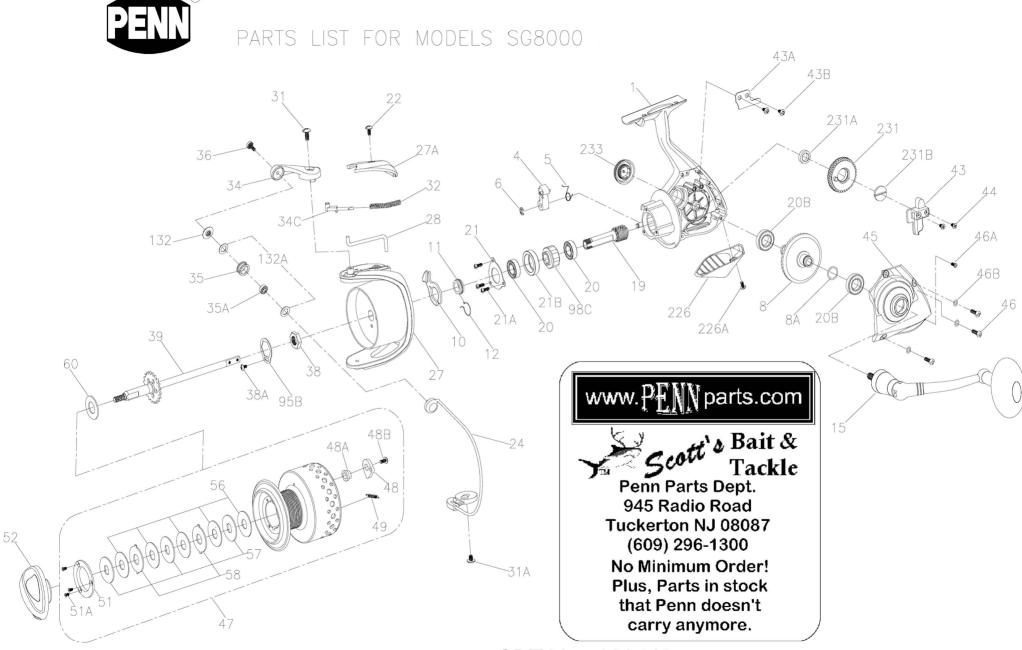

## Model: SG8000 Sargus Spinning Series

| KEY | PureFishing | Penn Part  |                                     | KEY  | PureFishing | Penn Part   |                                   |
|-----|-------------|------------|-------------------------------------|------|-------------|-------------|-----------------------------------|
| NO  |             | NO.        | DESCRIPTION                         | NO   | Part No.    | NO.         | DESCRIPTION                       |
| 1   | 1190848     |            | HOUSING                             | 39   |             | 39-8000SG   | SPOOL SHAFT                       |
| 4   | 1190939     |            | A/R DOG                             | 43   |             | 43-7000SG   | CROSSWIND BLOCK                   |
| 5   | 1190966     |            | A/R DOG SPRING                      | 43A  |             | 43A-7000SG  | CROSSWIND BLOCK PLATE             |
| 6   | 1190979     |            | RETAINING CLIP                      | 43B  |             | 43B-5000SG  | CROSSWIND BLOCK PLATE SCREW       |
| 8   | 1191021     |            | MAIN GEAR ASSEMBLY                  | 44   |             | 44-5000SG   | CROSSWIND BLOCK SCREW             |
| 8A  |             | 8A-7000SG  | MAIN GEAR SHIM                      | 45   |             | 45-8000SG   | HOUSING COVER                     |
| 10  | 1191068     | 10-7000SG  | A/R HOLDER                          | 46   |             | 46-5000SG   | HOUSING COVER SCREW (3 REQUIRED)  |
| 11  |             | 11-7000SG  | BUSHING                             | 46A  |             | 46A-3000SG  | HOUSING COVER SCREW A             |
| 12  |             |            | A/R BUSHING SPRING                  | 46B  |             | 46B-5000SG  | HOUSING COVER WASHER (3 REQUIRED) |
| 15  |             |            | HANDLE ASSEMBLY (Old# 15-7000SG)    | 47   |             | 47-8000SG   | SPOOL ASSEMBLY                    |
| 19  |             | 19-7000SG  | PINION GEAR                         | 48   |             | 48-5000SG   | CLICK TONGUE                      |
| 20  |             | 20-5000SG  | PINION BALL BEARING (2 REQUIRED)    | 48A  |             | 48A-5000SG  | CLICK TONGUE WASHER               |
| 20B |             |            | HOUSING BALL BEARING                | 48B  |             | 48B-5000SG  | SPOOL CLICK SCREW                 |
| 21  |             |            | BEARING RETAINER                    | 49   |             | 49-5000SG   | CLICK TONGUE SPRING               |
| 21A | 1192645     | 21A-5000SG | BEARING RETAINER SCREW (3 REQUIRED) | 51   |             | 51-7000SG   | RETAINING SPACER                  |
| 21B |             | 21B-5000SG |                                     | 51A  |             | 51A-3000SG  | RETAINING SCREW (3 REQUIRED)      |
| 22  |             |            | BAIL ARM COVER SCREW                | 52   |             | 52-7000SG   | DRAG KNOB                         |
| 24  |             | 24-8000SG  | BAIL WIRE                           | 56   |             | 56-7000SG   | DRAG WASHER FELT (5 REQUIRED)     |
| 27  | 1191428     | 27-8000SG  | ROTOR CUP                           | 57   |             | 57-7000SG   | KEYED DRAG WASHER (3 REQUIRED)    |
| 27A |             |            | BAIL PIVOT COVER                    | 58   |             | 58-7000SG   | EARRED DRAG WASHER (2 REQUIRED)   |
| 28  |             | 28-8000SG  | TRIP LEVER                          | 60   |             |             | THRUST WASHER                     |
| 31  |             | 31-5000SG  | BAIL ARM SCREW                      | 95B  |             | 95B-5000SG  | ROTOR LOCKING PLATE               |
| 31A |             |            | BAIL CAM SCREW                      | 98C  |             | 98C-5000SG  | CLUTCH/SLEEVE ASSEMBLY            |
| 32  |             | 32-6000SG  | BAIL SPRING                         | 132  |             | 132-7000SG  | ROLLER WASHER                     |
| 34  |             | 34-7000SG  | BAIL ARM                            | 132A |             |             | LINE ROLLER WASHER                |
| 34C |             | 34C-7000SG | PIVOT ARM                           | 226  |             | 226-7000SG  | REAR COVER                        |
| 35  |             |            | LINE ROLLER                         | 226A |             | 226A-7000SG | REAR COVER SCREW                  |
| 35A |             |            | LINE ROLLER BEARING                 | 231  |             | 231-7000SG  | CROSSWIND GEAR                    |
| 36  |             |            | BAIL STUD SCREW                     | 231A |             |             | CROSSWIND GEAR BUSHING            |
| 38  |             | 38-7000SG  | ROTOR NUT                           | 231B |             | 231B-7000SG | CROSSWIND GEAR SCREW              |
| 38A | 1191736     | 38A-5000SG | ROTOR LOCKING PLATE SCREW           | 233  | 1192523     | 233-5000SG  | BEARING COVER                     |

NOTE:Many of www.pennparts.com schematics include changes that were either made by Penn, or errors found and corrected by our parts dept. SBT Ver. 120410 (based on Penn's Rev. 6 - 5/31/10)

NOTES: Original schematic had 2 seperate part numbers for the bearings 20-5000SG and 20A-5000SG are identical, use 20-5000SG 20B-5000SG and 20C-5000SG are identical, use 20B-5000SG

These numbers below were removed from schematic by Penn and are not available 27E-7000SG Counter Balance Weight 27F-7000SG Counter Balance Weight Screw