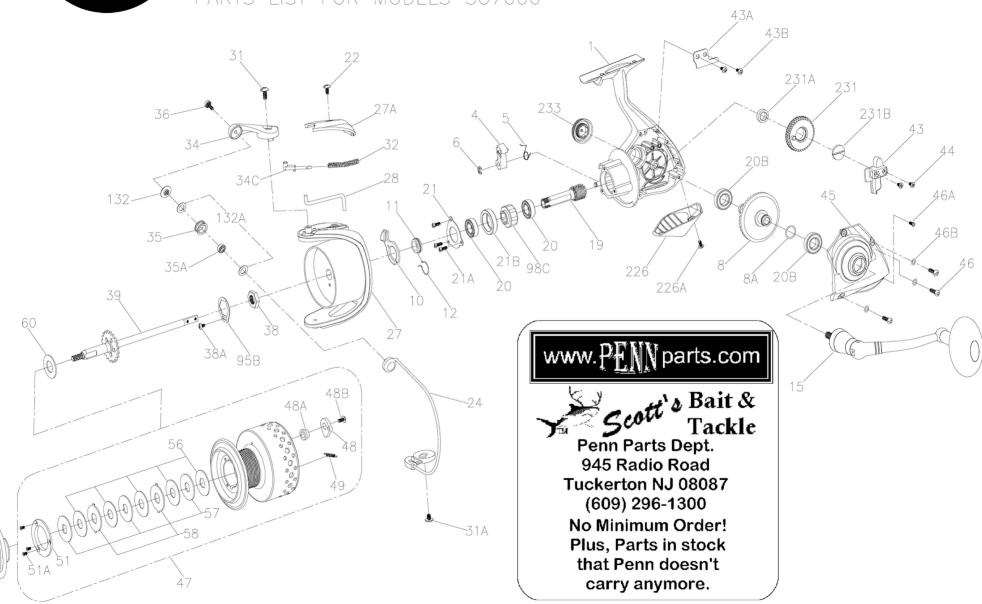

## Penn Reel Parts list for:

## Model: SG7000 Sargus Spinning Series

| KEY | PureFishing Penn Part         |                                     | KEY  | PureFishing | Penn Part   |                                   |
|-----|-------------------------------|-------------------------------------|------|-------------|-------------|-----------------------------------|
| NO  | Part No. NO.                  | DESCRIPTION                         | NO   | Part No.    | NO.         | DESCRIPTION                       |
| 1   | 1190842 1-7000SG              | HOUSING                             | 39   |             | 39-7000SG   | SPOOL SHAFT                       |
| 4   | 1190939 4-7000SG              | A/R DOG                             | 43   |             | 43-7000SG   | CROSSWIND BLOCK                   |
| 5   | 1190966 5-5000SG              | A/R DOG SPRING                      | 43A  |             | 43A-7000SG  | CROSSWIND BLOCK PLATE             |
| 6   | 1190979 6-5000SG              | RETAINING CLIP                      | 43B  | 1191827     | 43B-5000SG  | CROSSWIND BLOCK PLATE SCREW       |
| 8   | 1191021 8-7000SG              | MAIN GEAR ASSEMBLY                  | 44   | 1191845     | 44-5000SG   | CROSSWIND BLOCK SCREW             |
| 8A  | 1191031 8A-7000SG             | MAIN GEAR SHIM                      | 45   |             | 45-7000SG   | HOUSING COVER                     |
| 10  | 1191068 10-7000SG             | A/R HOLDER                          | 46   | 1191903     | 46-5000SG   | HOUSING COVER SCREW (3 REQUIRED)  |
| 11  | 1191087 11-7000SG             | BUSHING                             | 46A  |             | 46A-3000SG  | HOUSING COVER SCREW A             |
| 12  | 1191090 12-5000SG             | A/R BUSHING SPRING                  | 46B  |             | 46B-5000SG  | HOUSING COVER WASHER (3 REQUIRED) |
| 15  |                               | HANDLE ASSEMBLY (Old# 15-7000SG)    | 47   |             | 47-7000SG   | SPOOL ASSEMBLY                    |
| 19  | 1191244 <sub>19-7000</sub> SG | PINION GEAR                         | 48   |             | 48-5000SG   | CLICK TONGUE                      |
| 20  | 1192613 20-5000SG             | PINION BALL BEARING (2 REQUIRED)    | 48A  |             | 48A-5000SG  | CLICK TONGUE WASHER               |
| 20B |                               | HOUSING BALL BEARING                | 48B  |             | 48B-5000SG  | SPOOL CLICK SCREW                 |
| 21  | 1192636 21-5000SG             |                                     | 49   |             | 49-5000SG   | CLICK TONGUE SPRING               |
| 21A |                               | BEARING RETAINER SCREW (3 REQUIRED) | 51   |             | 51-7000SG   | RETAINING SPACER                  |
| 21B | 1192650 21B-5000SG            |                                     | 51A  |             | 51A-3000SG  | RETAINING SCREW (3 REQUIRED)      |
| 22  |                               | BAIL ARM COVER SCREW                | 52   |             | 52-7000SG   | DRAG KNOB                         |
| 24  | 1191316 24-7000SG             | BAIL WIRE                           | 56   |             | 56-7000SG   | DRAG WASHER FELT (5 REQUIRED)     |
| 27  | 1191424 27-7000SG             | ROTOR CUP                           | 57   |             | 57-7000SG   | KEYED DRAG WASHER (3 REQUIRED)    |
| 27A | 1191454 27A-7000SG            | BAIL PIVOT COVER                    | 58   |             | 58-7000SG   | EARRED DRAG WASHER (2 REQUIRED)   |
| 28  |                               | TRIP LEVER                          | 60   |             | 60-5000SG   | THRUST WASHER                     |
| 31  | 1191569 31-5000SG             | BAIL ARM SCREW                      | 95B  |             | 95B-5000SG  | ROTOR LOCKING PLATE               |
| 31A | 1191575 31A-5000SG            |                                     | 98C  |             | 98C-5000SG  | CLUTCH/SLEEVE ASSEMBLY            |
| 32  | 1200520 32-6000SG             | BAIL SPRING                         | 132  |             | 132-7000SG  | ROLLER WASHER                     |
| 34  | 1191634 34-7000SG             | BAIL ARM                            | 132A |             | 132A-3000SG | LINE ROLLER WASHER                |
| 34C | 1191656 34C-7000SG            |                                     | 226  | 1192463     | 226-7000SG  | REAR COVER                        |
| 35  | 1191674 35-3000SG             | LINE ROLLER                         | 226A |             | 226A-7000SG | REAR COVER SCREW                  |
| 35A |                               | LINE ROLLER BEARING                 | 231  |             | 231-7000SG  | CROSSWIND GEAR                    |
| 36  | 1191704 36-7000SG             | BAIL STUD SCREW                     | 231A |             | 231A-7000SG | CROSSWIND GEAR BUSHING            |
| 38  |                               | ROTOR NUT                           | 231B |             | 231B-7000SG | CROSSWIND GEAR SCREW              |
| 38A | 1191736 38A-5000SG            | ROTOR LOCKING PLATE SCREW           | 233  | 1192523     | 233-5000SG  | BEARING COVER                     |

NOTE:Many of www.pennparts.com schematics include changes that were either made by Penn, or errors found and corrected by our parts dept. SBT Ver. 120410 (based on Penn's Rev. 6 - 5/31/10)

NOTES:Original schematic had 2 seperate part numbers for the bearings 20-5000SG and 20A-5000SG are identical, use 20-5000SG 20B-5000SG and 20C-5000SG are identical, use 20B-5000SG

These numbers below were removed from schematic by Penn and are not available 27E-7000SG Counter Balance Weight 27F-7000SG Counter Balance Weight Screw