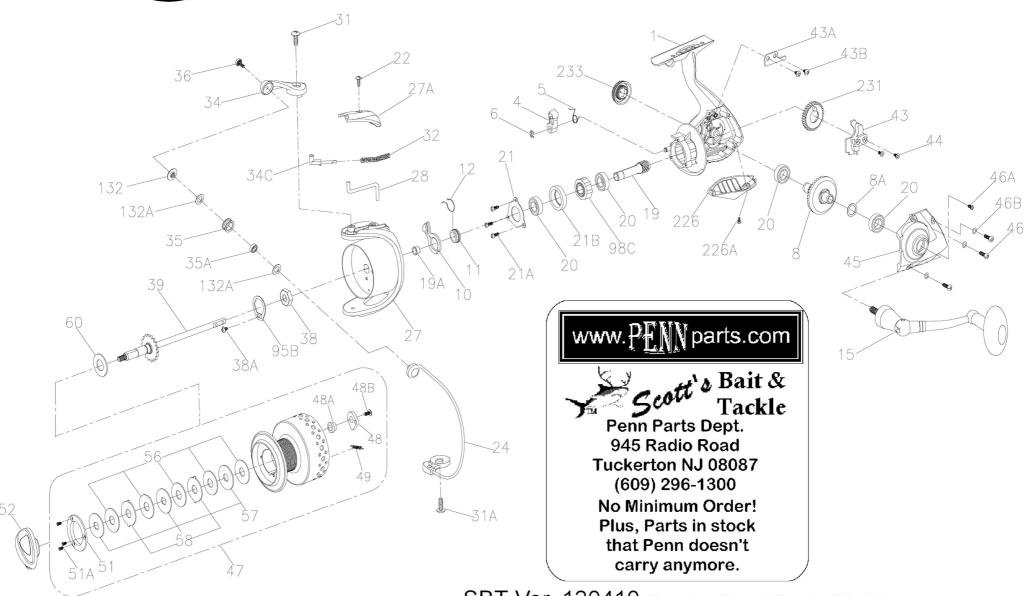

## PARTS LIST FOR MODELS SG6000

SBT Ver. 120410 (Based on Penn's Rev. 6 - 5/31/10)

## Penn Reel Parts list for: