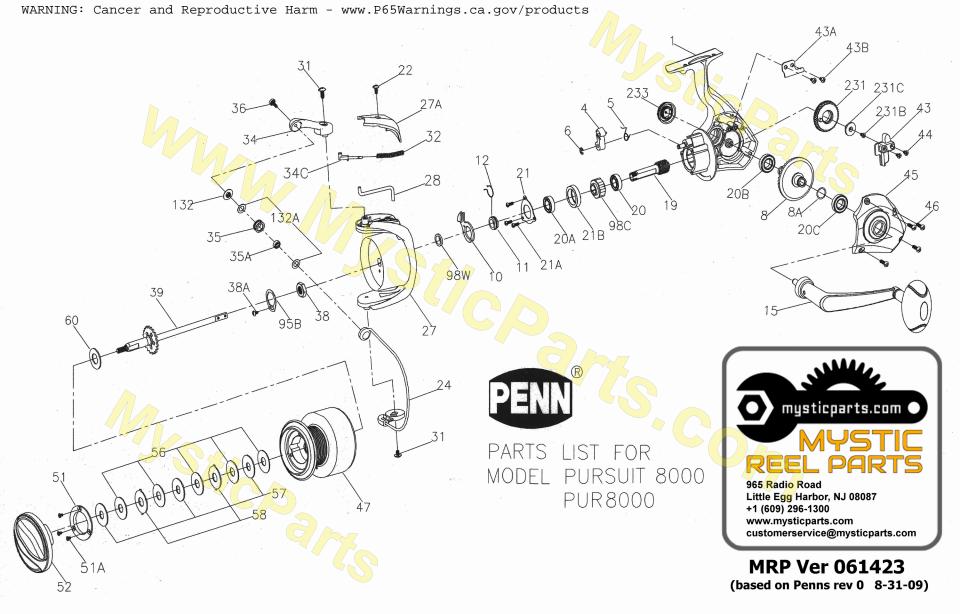

## Penn Reel Parts list for:

| KEY                               | PART               | PUREFISHING                | 3                                             |  |
|-----------------------------------|--------------------|----------------------------|-----------------------------------------------|--|
| NO                                | NO.                | PART#                      | DESCRIPTION                                   |  |
| 1                                 | 1-8000PUR          | 1204061                    | HOUSING                                       |  |
| 4                                 | 4-5000SG           | 1190937                    | A/R DOG                                       |  |
| 5                                 | 5-5000SG           | 1190966                    | A/R DOG SPRING                                |  |
| 6                                 | 6-5000SG           | 1190979                    | RETAINING CLIP                                |  |
| 8                                 | 8-7000PUR          | 1204062                    | MAIN GEAR ASSEMBLY                            |  |
| 8A                                | 8A-7000PUR         | 1204063                    | MAIN GEAR SHIM                                |  |
| 10                                | 10-7000SG          | 1191068                    | A/R HOLDER                                    |  |
| 11                                | 11-7000SG          | 1191087                    | BUSHING                                       |  |
| 12                                | 12-5000SG          | 1191090                    | A/R BUSHING SPRING                            |  |
| 15                                | 15-7000PUR         | 1204064                    | HANDLE ASSEMBLY                               |  |
| 19                                | 19-7000PUR         | 1204065                    | PINION GEAR                                   |  |
| 20 thru                           | ı 20C See BALL I   | BEARINGS b <mark>el</mark> | ow                                            |  |
| 21                                | 21-5000SG          | 1192636                    | B <mark>EARI</mark> NG <mark>RETAIN</mark> ER |  |
| 21A                               | 21A-5000PUR        | 1204016                    | BEARING RETAINER SCREW (3 REQUIRED)           |  |
| 21B                               | 21B-5000SG         | 1192650                    | COLLAR                                        |  |
| 22                                | 22-6000PUR         | 1204018                    | BAIL ARM COVER SCREW                          |  |
| 24                                | 24-8000PUR         | 1204073                    | BAIL WIRE                                     |  |
| 27                                | 27-8000PUR         | 1204075                    | ROTOR CUP                                     |  |
| 27A                               | 27A-7000PUR        | 1204076                    | BAIL PIVOT COVER                              |  |
| 28                                | 28-8000PUR         | 1204078                    | TRIP LEVER                                    |  |
| 31                                | 31-6000PUR         | 1204039                    | BAIL ARM SCREW                                |  |
| 32 Se                             | e corrections belo | w                          |                                               |  |
| 34                                | 34-6000PUR         | 1204042                    | BAIL ARM                                      |  |
| 34C                               | 34C-7000SG         | 1191656                    | PIVOT ARM                                     |  |
| 35                                | 35-3000PUR         | 1203991                    | LINE ROLLER                                   |  |
| 35A See Design change notes below |                    |                            |                                               |  |

# CORRECTIONS

32 1200520 32-6000PUR BAIL SPRING

Rev. 0 - the bail spring listed as 32-6000SG was actually diff. than the SG spring, assigned #32-6000PUR

# Model: PUR8000 Pursuit Spinning Series

| KEY    | PART             | PUREFISHING              | 1                                |
|--------|------------------|--------------------------|----------------------------------|
| NO     | NO.              | PART#                    | DESCRIPTION                      |
| 36     | 36-3000PUR       | 1203993                  | BAIL STUD SCREW                  |
| 38     | 38-7000PUR       | 1204084                  | ROTOR NUT                        |
| 38A    | 38A-3000PUR      | 1203 <mark>995</mark>    | ROTOR LOCKING PLATE SCREW        |
| 39 See | Design change no | ites be <mark>low</mark> |                                  |
| 43     | 43-7000PUR       | 1204087                  | CROSSWIND BLOCK                  |
| 43A    | 43A-7000SG       | 1191821                  | CROSSWIND BLOCK PLATE            |
| 43B    | 43B-3000PUR      | 1203997                  | CROSSWIND BLOCK PLATE SCREW      |
| 44     | 44-5000SG        | 1191845                  | CROSSWIND BLOCK SCREW            |
| 45     | 45-7000PUR       | 1204089                  | HOUSING COVER                    |
| 46     | 46-5000PUR       | 1204054                  | HOUSING COVER SCREW (3 REQUIRED) |
| 47     | 47-8000PUR       | 1204092                  | SPOOL ASSEMBLY                   |
| 51     | 51-7000PUR       | 1204093                  | RETAINING SPACER                 |
| 51A    | 51A-3000SG       | 1191986                  | RETAINING SCREW (3 REQUIRED)     |
| 52 See | Design change no | tes below                |                                  |
| 56     | 56-7000SG        | 1192038                  | DRAG WASHER HT100 (5 REQUIRED)   |
| 57     | 57-7000SG        | 1192046                  | KEYED DRAG WASHER (3 REQUIRED)   |
| 58     | 58-7000SG        | 1192055                  | EARRED DRAG WASHER (2 REQUIRED)  |
| 60     | 60-5000SG        | 1192062                  | THRUST WASHER                    |
| 95B    | 95B-5000SG       | 1192186                  | ROTOR LOCKING PLATE              |
| 98C    | 98C-5000SG       | 1192215                  | CLUTCH/SLEEVE ASSEMBLY           |
| 98W    | 98W-7000PUR      | 1204095                  | CLUTCH WASHER                    |
| 132    | 132-5000SG       | 1192297                  | ROLLER WASHER                    |
| 132A   | 132A-3000SG      | 1192302                  | LINE ROLLER WASHER               |
| 231    | 231-7000SG       | 1192507                  | CROSSWIND GEAR                   |
| 231B   | 231B-7000PUR     | 1204097                  | CROSSWIND GEAR SCREW             |
| 231C   | 231C-7000PUR     | 1204098                  | CROSSWIND SLEEVE                 |
| 233    | 233-5000SG       | 1204059                  | BEARING COVER                    |

## **BALL BEARINGS**

## We found 20 and 20A bearings to be identical parts

| 20  | 1204012 | 20-5000PUR  | LOWER PINION BALL BEARING |
|-----|---------|-------------|---------------------------|
| 20A | 1204013 | 20A-5000PUR | UPPER PINION BALL BEARING |

#### We found 20B and 20C bearings to be identical parts

| 20B | 1204068 | 20B-7000PUR HOUSING BALL BEARING       |
|-----|---------|----------------------------------------|
| 20C | 1204069 | 20C-7000PUR HOUSING COVER BALL BEARING |

## DESIGN CHANGE TO SHAFT / DRAG KNOB

|    | https://www.n | nysticparts.com/PennParts/Pursuit-Reels-Design-Change.aspx_                                  |
|----|---------------|----------------------------------------------------------------------------------------------|
| 39 | 1204086       | 39-7000PUR Shaft, Spool Shaft (FINE Thread) (PUR8000)                                        |
| 52 | 1204094       | 52-7000PUR Knob, Drag Knob Assembly (TWO Thread Types) (PUR8000, FINE)                       |
|    |               |                                                                                              |
| 39 | N/A           | 39-7000PUR Shaft, Spool Shaft (COARSE Thread) (PUR8000) ** NOT AVAILABLE **                  |
| 52 | N/A           | 52-7000PUR Knob, Drag Knob Assembly (TWO Thread Types) (PUR8000, COARSE) ** NOT AVAILABLE ** |

## **ROLLER BUSING REPLACEMENT NOTES**

35A 1203992 35A-3000PUR LINE ROLLER BUSHING

The single 35A-3000PUR is no longer available

It can be replaced with TWO of the 35A-SLAiii3500 bushings

1474155 35A-SLAiii350(LINE ROLLER BUSHING (2 REQUIRED)