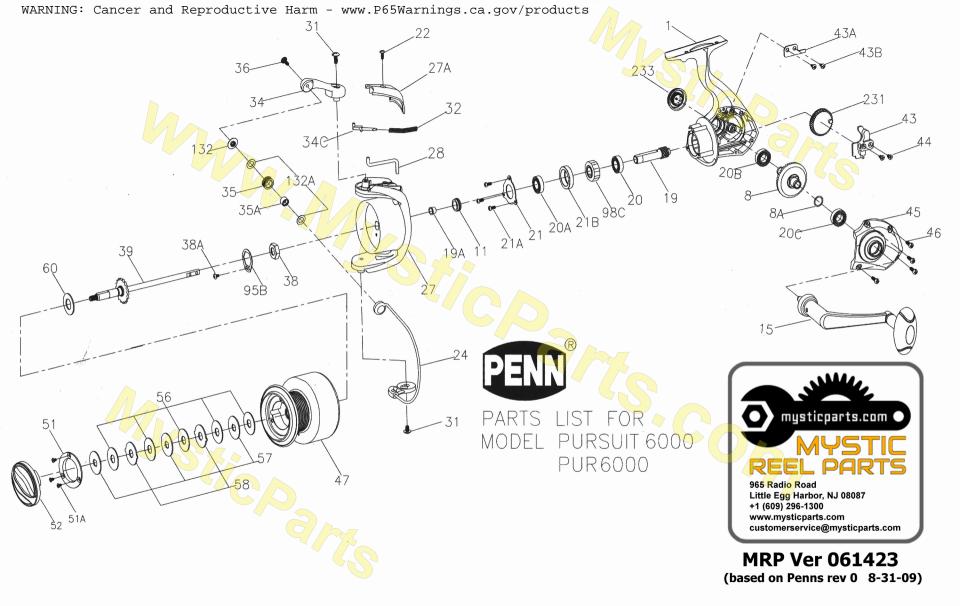

# Penn Reel Parts list for:

# Model: PUR6000 Pursuit Spinning Series

|                                                                                                                        | KEY                                                                                                         | PURE FISHING | PART          |                                                                     | KEY       | <b>PURE FISHING</b> | PART                       |                                      |
|------------------------------------------------------------------------------------------------------------------------|-------------------------------------------------------------------------------------------------------------|--------------|---------------|---------------------------------------------------------------------|-----------|---------------------|----------------------------|--------------------------------------|
|                                                                                                                        | NO                                                                                                          | PART#        | NO.           | DESCRIPTION                                                         | NO        | PART#               | NO.                        | DESCRIPTION                          |
|                                                                                                                        | 1                                                                                                           | 1204008      | 1-6000PUR     | HOUSING                                                             | 36        | 1203993             | 36-3000PUR                 | BAIL STUD SCREW (Same as 36-6000PUR) |
|                                                                                                                        | 8                                                                                                           | 1204009      | 8-5000PUR     | MAIN GEAR ASSEMBLY                                                  | 38        | 1204049             | 38-5000PUR                 | ROTOR NUT                            |
|                                                                                                                        | 8A                                                                                                          | 1191030      | 8A-5000SG     | MAIN GEAR SHIM                                                      | 38A       | 1203995             | 38A-3000PUR                | ROTOR LOCKING PLATE SCREW            |
|                                                                                                                        | 11                                                                                                          | 1191085      | 11-5000SG     | BUSHING                                                             | 39 See E  | esign change n      | otes below                 |                                      |
|                                                                                                                        | 15                                                                                                          | 1204010      | 15-5000PUR    | HANDLE ASSEMBLY                                                     | 43        | 1191805             | 43-5000SG                  | CROSSWIND BLOCK                      |
|                                                                                                                        | 19                                                                                                          | 1204011      | 19-5000PUR    | PINION GEAR                                                         | 43A       | 1191820             | 43A-5000SG                 | CROSSWIND BLOCK PLATE                |
|                                                                                                                        | 19A                                                                                                         | 1191253      | 19A-5000SG    | PINION BUSHING                                                      | 43B       | 1203997             | 43B-5000PUR                | CROSSWIND BLOCK PLATE SCREW          |
|                                                                                                                        | 20                                                                                                          | 1204012      | 20-5000PUR    | LOWER PINION BALL BEARING                                           | 44        | 1191845             | 44-5000SG                  | CROSSWIND BLOCK SCREW                |
|                                                                                                                        | 20A                                                                                                         | 1204013      | 20A-5000PUR   | UPPER PINION BALL BEARING                                           | 45        | 1204053             | 45-5000PUR                 | HOUSING COVER                        |
|                                                                                                                        | 20B                                                                                                         | 1204014      | 20B-5000PUR   | HOUSING BALL BEARING                                                | 46        | 1204054             | 46-5000PUR                 | HOUSING COVER SCREW (3 REQUIRED)     |
|                                                                                                                        | 20C                                                                                                         | 1204015      | 20C-5000PUR   | HOUSING COVER BALL BEARING                                          | 47        | 1204056             | 47-6000PUR                 | SPOOL ASSEMBLY                       |
|                                                                                                                        | 21                                                                                                          | 1192636      | 21-5000SG     | BEA <mark>RING RETAINE</mark> R                                     | 51        | 1204057             | 51-5000PUR                 | RETAINING SPACER                     |
|                                                                                                                        | 21A                                                                                                         | 1204016      | 21A-5000PUR   | BEA <mark>RING RETAINER SC</mark> REW (3 REQUIRED)                  | 51A       | 1191986             | 51A-3000SG                 | RETAINING SCREW (3 REQUIRED)         |
| 21B 1192650 21B-5000SG COLLAR 52 See Design change notes below                                                         |                                                                                                             |              |               |                                                                     |           |                     |                            |                                      |
|                                                                                                                        | 22                                                                                                          | 1204018      | 22-6000PUR    | BAIL ARM COVER SCREW                                                | 56        | 1192036             | 56-5000SG                  | DRAG WASHER HT100 (5 REQUIRED)       |
|                                                                                                                        | 24                                                                                                          | 1204020      | 24-6000PUR    | BAIL WIRE                                                           | 57        | 1192044             | 57-5000SG                  | KEYED DRAG WASHER (3 REQUIRED)       |
|                                                                                                                        | 27                                                                                                          | 1204022      | 27-6000PUR    | ROTOR CUP                                                           | 58        | 1192053             | 58-5000SG                  | EARRED DRAG WASHER (2 REQUIRED)      |
|                                                                                                                        | 27A                                                                                                         | 1204025      | 27A-6000PUR   | BAIL PIVOT COVER                                                    | 60        | 1192062             | 60-5000SG                  | THRUST WASHER                        |
|                                                                                                                        | 28                                                                                                          | 1204027      | 28-6000PUR    | TRIP LEVER                                                          | 95B       | 1192186             | 95B-5000SG                 | ROTOR LOCKING PLATE                  |
|                                                                                                                        | 31                                                                                                          | 1204039      | 31-6000PUR    | BAIL ARM SCREW                                                      | 98C       | 1192215             | 98C-5000SG                 | CLUTCH/SLEEVE ASSEMBLY               |
|                                                                                                                        | 32                                                                                                          | ????         | 32-6000PUR    | BAIL SPRING (can use 32-6000SG)                                     | 132       | 1192297             | 132-5000SG                 | ROLLER WASHER                        |
|                                                                                                                        | 34                                                                                                          | 1204042      | 34-6000PUR    | BAIL ARM                                                            | 132A      | 1192302             | 132A-3000SG                | LINE ROLLER WASHER                   |
|                                                                                                                        | 34C                                                                                                         | 1204044      | 34C-6000PUR   | PIVOT ARM                                                           | 231       | ???                 | 23 <mark>1-6</mark> 000PUR | CROSSWIND GEAR (Can use 231-6000SG)  |
|                                                                                                                        | 35                                                                                                          | 1203991      | 35-3000PUR    | LINE ROLLER                                                         | 233       | 1204059             | 233-5000PUR                | BEARING COVER                        |
|                                                                                                                        | 35A See Design change notes below  CORRECTIONS                                                              |              |               |                                                                     |           |                     |                            |                                      |
| Rev. 0 - 19A-5000SG on diagram/parts list showed qty 2, but there is only 1 in the reel                                |                                                                                                             |              |               |                                                                     |           |                     |                            |                                      |
| Rev. 0 - listed 36-60 <mark>00PUR as</mark> bail stud screw but it is the same as 36-3000PUR                           |                                                                                                             |              |               |                                                                     |           |                     |                            |                                      |
| Rev. 0 - the bail sp <mark>ring listed as</mark> 32-6000SG was actually diff. than the SG spring, assigned #32-6000PUR |                                                                                                             |              |               |                                                                     |           |                     |                            |                                      |
|                                                                                                                        | Rev. 0 - the crosswind gear listed as 231-6000SG was actually diff. than the SG gear, assigned #231-6000PUR |              |               |                                                                     |           |                     |                            | CO/W                                 |
| ſ                                                                                                                      | DESIGN CHANGE TO SHAFT / DRAG KNOB                                                                          |              |               |                                                                     |           |                     |                            |                                      |
|                                                                                                                        |                                                                                                             |              |               | m/Pen <mark>nParts/Pursuit-Reels-Design-Change.as</mark> p          | <u>ox</u> |                     |                            |                                      |
|                                                                                                                        | 39                                                                                                          | N/A          | 39-6000PUR Sh | naft, Spool <mark>Shaft (FINE Thread)</mark> (PUR6000) **NOT AVAILA | BLE **    |                     |                            |                                      |
|                                                                                                                        | 52                                                                                                          | 1204058      | 52-5000PUR Kr | nob, Drag Knob <mark>Assembly (TW</mark> O Thread Types) (PUR5000   | ), FINE)  |                     |                            |                                      |
| - 1                                                                                                                    |                                                                                                             |              |               |                                                                     |           |                     |                            | 1                                    |

## **CORRECTIONS**

### DESIGN CHANGE TO SHAFT / DRAG KNOB

39 1200205 39-6000SG Shaft, Spool Shaft (COARSE Thread) (PUR6000)

52 1191997 52-5000SG Knob, Drag Knob Assembly (TWO Thread Types) (PUR6000, COARSE)

# **ROLLER BUSING REPLACEMENT NOTES**

35A 1203992 35A-3000PUR LINE ROLLER BUSHING

The single 35A-3000PUR is no longer available

It can be replaced with TWO of the 35A-SLAiii3500 bushings

35A-SLAiii3500 LINE ROLLER BUSHING (2 REQUIRED)

This applies to all 1st Gen PUR3000 through PUR8000 reels

#### MYSTIC REEL PARTS REVISION!

NOTE:

Many of www.mysticparts.com schematics include changes that were either made by Penn, or errors found and corrected by our parts dept. MRP Ver 061423 (based on Penns rev 0 8-31-09)