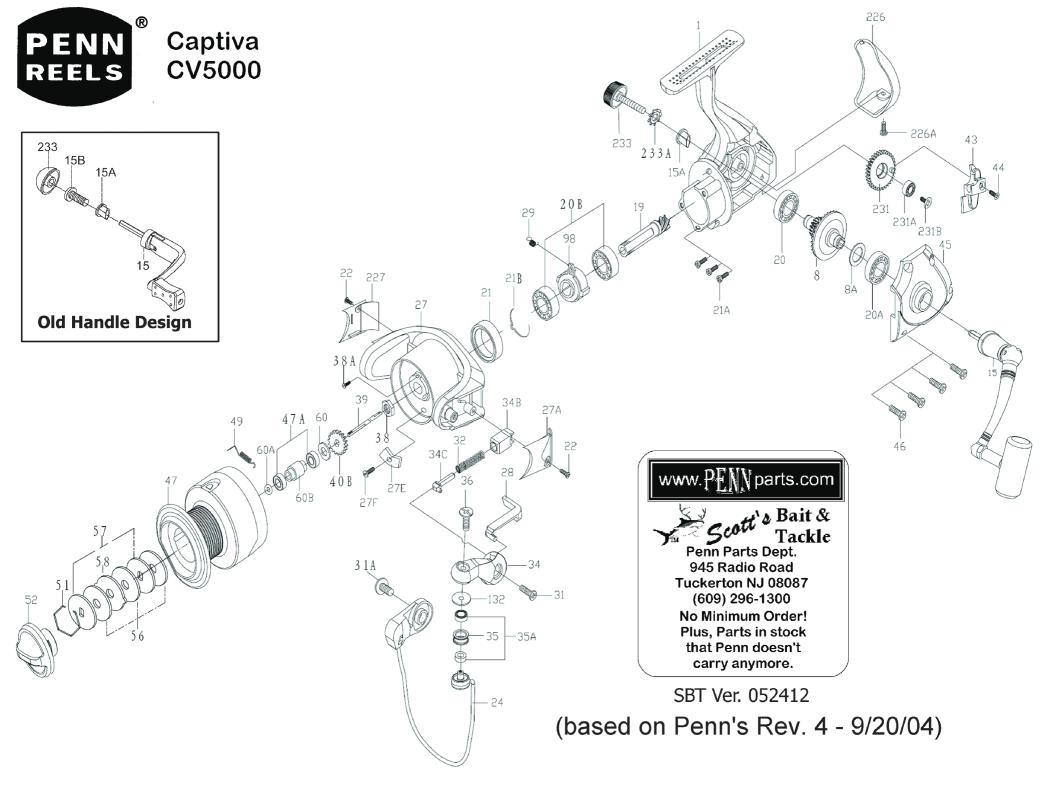

## Penn Reel Parts list for:

Model: CV5000 Captiva

| KEY | PART       |                                       | KEY  | PART        |                                     |
|-----|------------|---------------------------------------|------|-------------|-------------------------------------|
| NO  | NO.        | DESCRIPTION                           | NO   | NO.         | DESCRIPTION                         |
| 1   | 1-5000CV   | HOUSING                               | 38   | 38-5000CV   | ROTOR NUT (****reverse threads****) |
| 8   | 8-5000CV   | MAIN GEAR ASSEMBLY                    | 38A  | 38A-2000CV  | ROTOR NUT SCREW (Old #38A-500CV)    |
| 8A  | 8A-5000CV  | MAIN GEAR SHIM                        | 39   | 39-5000CV   | SPOOL SHAFT                         |
| 19  | 19-5000CV  | PINION GEAR                           | 40B  | 40B-5000CV  | CLICK RATCHET                       |
| 20  | 20-5000CV  | HOUSING BALL BEARING                  | 43   | 43-5000CV   | CROSSWIND BLOCK                     |
| 20A | 20A-5000CV | HOUSING COVER BALL BEARING            | 44   | 44-5000CV   | CROSSWIND BLOCK SCREW               |
| 20B | 20B-5000CV | PINION BALL BEARING (2 REQUIRED)      | 45   | 45-5000CV   | HOUSING COVER                       |
| 21  | 21-5000CV  | COLLAR                                | 46   | 46-5000CV   | HOUSING COVER SCREW (4 REQUIRED)    |
| 21A | 21A-2000CV | BEARING MOUNTING SCREW (3 REQUIRED)   | 47   | 47-5000CV   | SPOOL ASSEMBLY                      |
| 21B | n/a        | BEARING SPRING?                       | 47A  | 47A-5000CV  | SPOOL BALL BEARING (2 REQUIRED)     |
| 22  | 22-5000CV  | COVER SCREW (2 REQUIRED)              | 49   | 49-5000CV   | SPOOL CLICK SPRING                  |
| 24  | 24-5000CV  | BAIL WIRE                             | 51   | 51-2000CV   | RETAINING RING                      |
| 27  | 27-5000CV  | ROTOR CUP                             | 52   | 52-5000CLL  | DRAG KNOB                           |
| 27A | 27A-5000CV | BAIL PIVOT COVER                      | 56   | 56-2000CV   | FRICTION DRAG WASHER (3 REQUIRED)   |
| 27E | 27E-5000CV | BALANCE WEIGHT                        | 57   | 57-2000CV   | KEYED WASHER (2 REQUIRED)           |
| 27F | 27F-2000CV | BALANCE WEIGHT SCREW                  | 58   | 58-2000CV   | EARED DRAG WASHER                   |
| 28  | 28-6000CV  | TRIP LEVER                            | 60   | 60-5000CV   | THRUST WASHER                       |
| 29  | 29-5000CV  | SPRING                                | 60A  | 60A-5000CV  | 'O' RING                            |
| 31  | 31-2000CV  | BAIL ARM SCREW                        | 60B  | 60B-5000CV  | SPOOL SHAFT BUSHING                 |
| 31A | 31A-2000CV | BAIL WIRE SCREW                       | 98   | 98-5000CV   | CLUTCH RETAINER                     |
| 32  | 32-4000CV  | BAIL SPRING                           | 132  | 132-5000CV  | ROLLER WASHER                       |
| 34  | 34-5000CV  | BAIL ARM                              | 226  | 226-5000CV  | REAR CAP                            |
| 34B | 34B-4000CV | PIVOT GUIDE                           | 226A | 226A-5000CV | REAR CAP SCREW                      |
| 34C | 34C-5000CV | PIVOT ARM                             | 227  | 227-5000CV  | CAM COVER                           |
| 35  | 35-5000CV  | LINE ROLLER                           | 231  | 231-5000CV  | CROSSWIND GEAR                      |
| 35A | 35A-5000CV | LINE ROLLER BALL BEARING (2 REQUIRED) | 231A | 231A-5000CV | CROSSWIND GEAR BALL BEARING         |
| 36  | 36-5000CV  | BAIL STUD SCREW                       | 231B | 231B-5000CV | BALL BEARING SCREW                  |
|     |            |                                       |      |             |                                     |

NOTE: Many of www.pennparts.com schematics include changes that were either made by Penn, or errors found and corrected by our parts dept. SBT Ver. 052412 (based on Penn's Rev. 4 - 9/20/04)

## DESIGN CHANGE: Old Handle setup

## New Handle setup

| Key NO | Part NO./Description      | Key NO | Part NO./Description                          |
|--------|---------------------------|--------|-----------------------------------------------|
| 15     | 15-5000CV Handle          | 15     | 15N-5000CV Handle                             |
| 15A    | 15A-5000CV Handle Bushing | 15A    | 15A-5000CV Bushing                            |
| 15B    | 15B-5000CV Handle Screw   | 233A   | 233A-2000CV Handle Washer                     |
| 233    | 233-2000CV Bearing Cover  | 233    | 233N-2000CV Bearing Cover w/attached screw ** |
|        |                           |        |                                               |

\*\*The newer bearing cover will work just fine with the old style handle