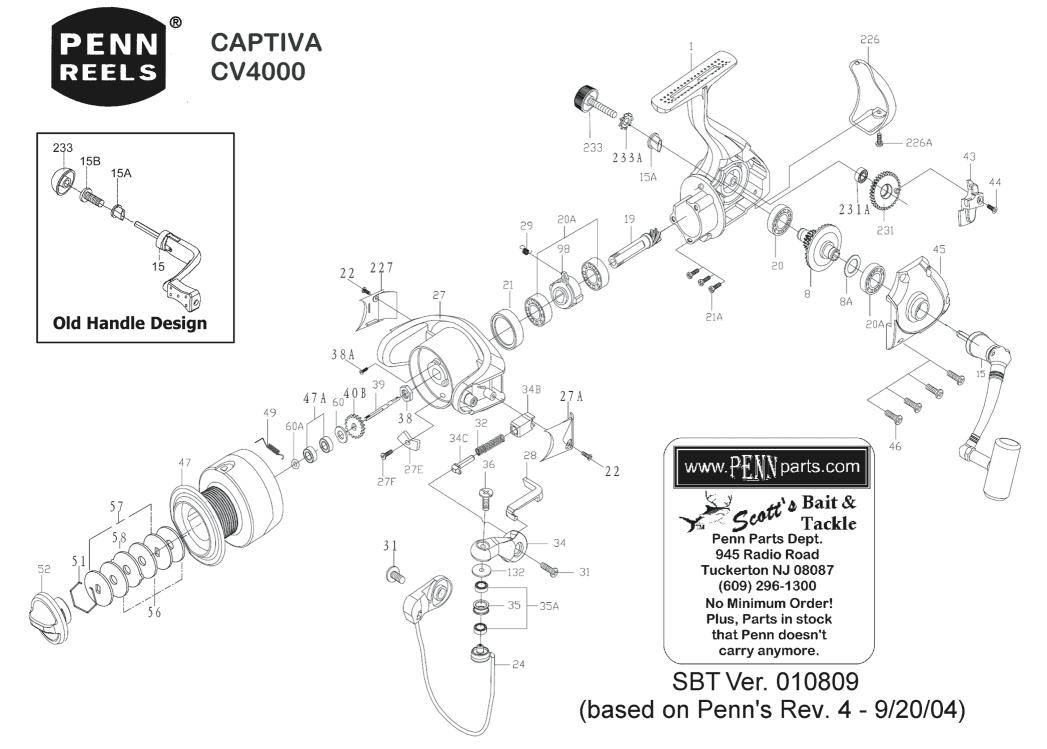

## Penn Reel Parts list for: Model: CV4000 Captiva

| KEY | PART       |                                       | KEY  | PART        |                                   |
|-----|------------|---------------------------------------|------|-------------|-----------------------------------|
| NO  | NO.        | DESCRIPTION                           | NO   | NO.         | DESCRIPTION                       |
| 1   | 1-4000CV   | HOUSING                               | 38A  | 38A-2000CV  | ROTOR NUT SCREW                   |
| 8   | 8-4000CV   | MAIN GEAR ASSEMBLY                    | 39   | 39-4000CV   | SPOOL SHAFT                       |
| 8A  | 8A-500CV   | MAIN GEAR SHIM                        | 40B  | 40B-2000CV  | CLICK RATCHET                     |
| 19  | 19-4000CV  | PINION GEAR                           | 43   | 43-4000CV   | CROSSWIND BLOCK                   |
| 20  | 20-500CV   | HOUSING BALL BEARING                  | 44   | 44-4000CV   | CROSSWIND BLOCK SCREW             |
| 20A | 20A-500CV  | BALL BEARING (3 REQUIRED)             | 45   | 45-4000CV   | HOUSING COVER                     |
| 21  | 21-4000CV  | COLLAR                                | 46   | 46-4000CV   | HOUSING COVER SCREW (4 REQUIRED)  |
| 21A | 21A-2000CV | BEARING MOUNTING SCREW (3 REQUIRED)   | 47   | 47-4000CV   | SPOOL ASSEMBLY                    |
| 22  | 22-500CV   | COVER SCREW (2 REQUIRED)              | 47A  | 47A-2000CV  | SPOOL BALL BEARING (2 REQUIRED)   |
| 24  | 24-4000CV  | BAIL WIRE                             | 49   | 49-4000CV   | SPOOL CLICK SPRING                |
| 27  | 27-4000CV  | ROTOR CUP                             | 51   | 51-2000CV   | RETAINING RING                    |
| 27A | 27A-4000CV | BAIL PIVOT COVER                      | 52   | 52-2000CV   | DRAG KNOB                         |
| 27E | 27E-4000CV | BALANCE WEIGHT                        | 56   | 56-2000CV   | FRICTION DRAG WASHER (3 REQUIRED) |
| 27F | 27F-2000CV | BALANCE WEIGHT SCREW                  | 57   | 57-2000CV   | KEYED WASHER (2 REQUIRED)         |
| 28  | 28-4000CV  | TRIP LEVER                            | 58   | 58-2000CV   | EARED DRAG WASHER                 |
| 29  | 29-4000CV  | SPRING                                | 60   | 60-4000CV   | THRUST WASHER                     |
| 31  | 31-2000CV  | BAIL SCREW (2 REQUIRED)               | 60A  | 60A-4000CV  | 'O' RING                          |
| 32  | 32-2000CV  | BAIL SPRING                           | 98   | 98-4000CV   | CLUTCH RETAINER                   |
| 34  | 34-4000CV  | BAIL ARM                              | 132  | 132-2000CV  | ROLLER WASHER                     |
| 34B | 34B-4000CV | PIVOT GUIDE                           | 226  | 226-4000CV  | REAR CAP                          |
| 34C | 34C-4000CV | PIVOT ARM                             | 226A | 226A-4000CV | REAR CAP SCREW                    |
| 35  | 35-4000CV  | LINE ROLLER                           | 227  | 227-4000CV  | CAM COVER                         |
| 35A | 35A-4000CV | LINE ROLLER BALL BEARING (2 REQUIRED) | 231  | 231-4000CV  | CROSSWIND GEAR                    |
| 36  | 36-4000CV  | BAIL STUD SCREW                       | 231A | 231A-4000CV | CROSSWIND GEAR BALL BEARING       |
| 38  | 38-2000CV  | ROTOR NUT (****reverse threads****)   |      |             |                                   |
|     |            |                                       |      |             |                                   |

NOTE:Many of www.pennparts.com schematics include changes that were either made by Penn, or errors found and corrected by our parts dept. SBT Ver. 010809 (based on Penn's Rev. 4 - 9/20/04)

| DESIGN CHANGI | E:Old Handle setup       | New Handle setup |                                               |  |
|---------------|--------------------------|------------------|-----------------------------------------------|--|
| Key NO        | Part NO./Description     | Key NO           | Part NO./Description                          |  |
| 15            | 15-4000CV Handle         | 15               | 15N-4000CV Handle                             |  |
| 15A           | 15A-500CV Handle Bushing | 15A              | 15A-500CV Bushing                             |  |
| 15B           | 15B-500CV Handle Screw   | 233A             | 233A-2000CV Handle Washer                     |  |
| 233           | 233-2000CV Bearing Cover | 233              | 233N-2000CV Bearing Cover w/attached screw ** |  |

<sup>\*\*</sup>The newer bearing cover will work just fine with the old style handle

## **BEARING ISSUES:**

On Penn's schematic it listed the pinion bearings as 20B-500CV That bearing does not fit on the pinions, the correct number is 20A-500CV