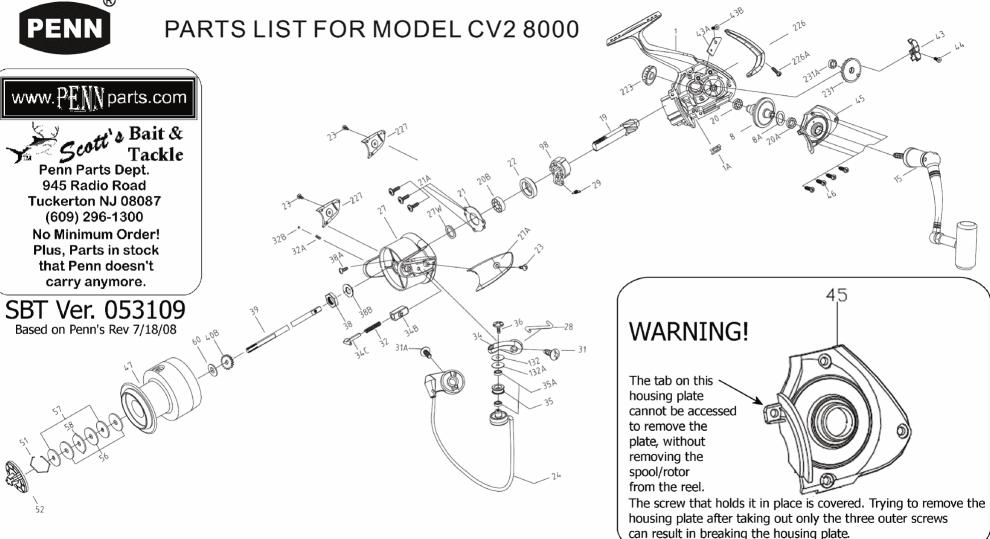

## Penn Reel Parts list for: Model: CV2 8000 Captiva

| NO  | NO.         | DESCRIPTION                         | NO   | NO.          | DESCRIPTION                     |
|-----|-------------|-------------------------------------|------|--------------|---------------------------------|
| 1   | 1-8000CV2   | HOUSING                             | 36   | 36-4000CV2   | BAIL STUD SCREW                 |
| 1A  | 1A-8000CV2  | HOUSING INSERT                      | 38   | 38-8000CV2   | ROTOR NUT                       |
| 8   | 8-8000CV2   | MAIN GEAR ASSEMBLY                  | 38A  | 38A-2000CV2  | ROTOR NUT SCREW                 |
| 8A  | 8A-8000CV2  | MAIN GEAR SHIM ( USES 1 OR 2 )      | 38B  | 38B-8000CV2  | ROTOR NUT WASHER                |
| 15  | 15-8000CV2  | HANDLE ASSEMBLY                     | 39   | 39-8000CV2   | SPOOL SHAFT                     |
| 19  | 19-8000CV2  | PINION GEAR                         | 40B  | 40B-8000CV2  | CLICK RATCHET                   |
| 20  | 20-8000CV2  | HOUSING BALL BEARING                | 43   | 43-8000CV2   | CROSSWIND BLOCK                 |
| 20A | 20A-8000CV2 | HOUSING COVER BALL BEARING          | 43A  | 43A-8000CV2  | CROSSWIND BLOCK PLATE           |
| 20B | 20B-8000CV2 | PINION BALL BEARING                 | 43B  | 43B-8000CV2  | CROSSWIND PLATE SCREW           |
| 21  | 21-8000CV2  | BEARING RETAINER                    | 44   | 44-8000CV2   | CROSSWIND BLOCK SCREW           |
| 21A | 21A-8000CV2 | BEARING RETAINER SCREW (USES 3)     | 45   | 45-8000CV2   | HOUSING COVER                   |
| 22  | 22-8000CV2  | COLLAR                              | 46   | 46-8000CV2   | HOUSING COVER SCREW ( USES 4 )  |
| 23  | 23-8000CV2  | ROTOR SIDE COVER SCREWS (USES 2)    | 47   | 47-8000CV2   | SPOOL ASSEMBLY                  |
| 24  | 24-8000CV2  | BAIL WIRE                           | 51   | 51-8000CV2   | RETAINING RING                  |
| 27  | 27-8000CV2  | ROTOR CUP                           | 52   | 52-8000CV2   | DRAG KNOB                       |
| 27A | 27A-8000CV2 | BAIL PIVOT COVER                    | 56   | 56-8000CV2   | FRICTION DRAG WASHER ( USES 3 ) |
| 27W | 27W-8000CV2 | ROTOR WASHER ( USES 2 )             | 57   | 57-8000CV2   | KEYED WASHER ( USES 2 )         |
| 28  | 28-8000CV2  | TRIP LEVER                          | 58   | 58-8000CV2   | EARED DRAG WASHER               |
| 29  | 29-8000CV2  | SPRING                              | 60   | 60-8000CV2   | THRUST WASHER                   |
| 31  | 31-8000CV2  | BAIL ARM SCREW                      | 98   | 98-8000CV2   | CLUTCH RETAINER & SLEEVE        |
| 31A | 31A-8000CV2 | BAIL WIRE SCREW                     | 132  | 132-4000CV2  | LINE ROLLER BUSHING             |
| 32  | 32-8000CV2  | BAIL SPRING                         | 132A | 132A-2000CV2 | LINE ROLLER WASHER              |
| 32A | 32A-8000CV2 | BAIL STABILIZING SPRING             | 226  | 226-8000CV2  | REAR CAP                        |
| 32B | 32B-8000CV2 | BAIL STABILIZING BALL               | 226A | 226A-8000CV2 | REAR CAP SCREW                  |
| 34  | 34-8000CV2  | BAIL ARM                            | 227  | 227-8000CV2  | BAIL CAM COVER                  |
| 34B | 34B-8000CV2 | PIVOT GUIDE                         | 231  | 231-8000CV2  | CROSSWIND GEAR                  |
| 34C | 34C-8000CV2 | PIVOT ARM                           | 231A | 231A-8000CV2 | CROSSWIND GEAR BALL BEARING     |
| 35  | 35-4000CV2  | LINE ROLLER                         | 233  | 233-8000CV2  | BEARING COVER                   |
| 35A | 35A-2000CV2 | LINE ROLLER BALL BEARING ( USES 2 ) |      |              |                                 |
|     |             |                                     |      |              |                                 |

NOTE:Many of www.pennparts.com schematics include changes that were either made by Penn, or errors found and corrected by our parts dept.

SBT Ver. 053109 (based on Penn's Rev.7/18/08)

NOTE: BOTH THE ROTOR NUT AND THE HANDLE COLLAR

HAVE REVERSE THREADS

INSTALL BY TURNING COUNTER-CLOCKWISE

NOTE: There are a set of two pieces that were not shown on the original Penn schematic and parts list at all.

There are a spring and ball balanced underneath the end of bail wire on the opposite side from the roller snugged between the round attachment and the rotor cup. They function to keep the bail wire from

standing completely upright, it will instead flip either one way or the other.

We assigned them numbers: 32A-8000CV Bail Stabilizing Spring 32B-8000CV Bail Stabilizing Ball

We do not at this time know if Penn will make this a serviceable part number.