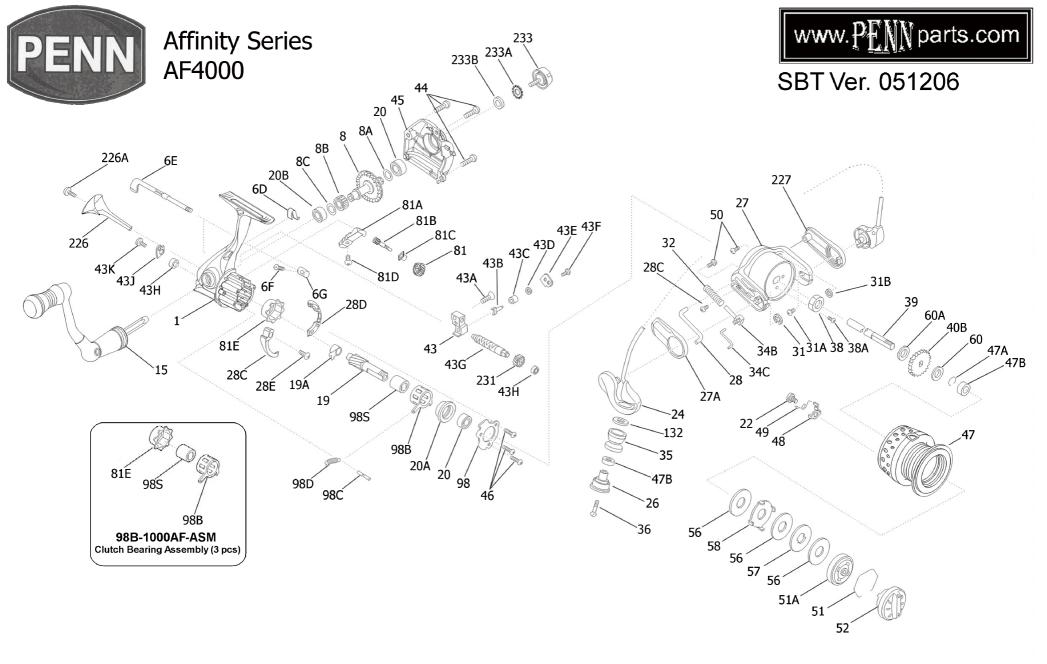

## Penn Reel Parts list for: Model: AF4000 AFFINITY SERIES

| ı   |            | arts list for.            | ivioaci. | / 11 TOOO    | A I II II OLIVILO                |
|-----|------------|---------------------------|----------|--------------|----------------------------------|
| KEY | PART       |                           | KEY      | PART         |                                  |
| NO  | NO.        | DESCRIPTION               | NO       | NO.          | DESCRIPTION                      |
| 1   | 1-3000AF   | HOUSING ASSEMBLY          | 43E      | 43E-3000AF   | CROSWIND BLOCK PLATE             |
| 6D  | 6D-3000AF  | ANTI-REVERSE SHAFT SPRING | 43F      | 43F-1000AF   | PLATE SCREW                      |
| 6E  | 6E-3000AF  | ANTI-REVERSE SHAFT        | 43G      | 43G-4000AF   | WORM SHAFT                       |
| 6F  | 6F-1000AF  | ANTI-REVERSE CAM SCREW    | 43H      | 43H-1000AF   | BALL BEARING (2 REQ.)            |
| 6G  | 6G-1000AF  | ANTI-REVERSE CAM          | 43J      | 43J-1000AF   | BEARING RETAINER                 |
| 8   | 8-3000AF   | MAIN GEAR                 | 43K      | 43K-1000AF   | BEARING RETAINER SCREW           |
| 8A  | 8A-1000AF  | THRUST WASHER             | 44       | 44-1000AF    | HOUSING COVER SCREW (3 REQ.)     |
| 8B  | 8B-1000AF  | DRIVE GEAR                | 45       | 45-3000AF    | HOUSING COVER                    |
| 8C  | 8C-1000AF  | THRUST WASHER             | 46       | 46-1000AF    | CLUTCH RETAINER SCEW (3 REQ.)    |
| 15  | 15-1000AF  | HANDLE ASSEMBLY           | 47       | 47-4000AF    | SPOOL ASSEMBLY                   |
| 19  | 19-3000AF  | PINION                    | 47A      | 47A-1000AF   | BEARING RETAINING RING           |
| 19A | 19A-3000AF | PINION GUIDE BUSHING      | 47B      | 47B-1000AF   | BALL BEARING (2 REQ.)            |
| 20  | 20-1000AF  | BALL BEARING (2 REQ.)     | 48       | 48-1000AF    | CLICK TONGUE                     |
| 20A | 20A-1000AF | BALL BEARING COLLAR       | 49       | 49-1000AF    | CLICK TONGUE SPRING              |
| 20B | 20-2000AF  | BALL BEARING              | 50       | 50-1000AF    | BAIL SPRING COVER SCREW (2 REQ.) |
| 22  | 22-1000AF  | SPOOL CLICK SCREW         | 51       | 51-1000AF    | DRAG RETAINING RING              |
| 24  | 24-4000AF  | BAIL ARM ASSEMBLY         | 51A      | 51A-3000AF   | CLICK PLATE ASSEMBLY             |
| 26  | 26-1000AF  | LINE ROLLER STUD          | 52       | 52-1000AF    | DRAG KNOB ASSEMBLY               |
| 27  | 27-4000AF  | ROTOR                     | 56       | 56-3000AF    | DRAG WASHER (FRICTION)           |
| 27A | 27A-4000AF | BAIL TRIP COVER           | 57       | 57-3000AF    | METAL KEYED WASHER               |
| 28  | 28-4000AF  | TRIP LEVER                | 58       | 58-3000AF    | METAL EARRED WASHER              |
| 28C | 28C-3000AF | TRIP CAM                  | 60       | 60-1000AF    | THRUST WASHER                    |
| 28D | 28D-3000AF | FRICTION RING             | 60A      | 60A-1000AF   | SPOOL WASHER                     |
| 28E | 28E-1000AF | TRIP CAM SCREW            | 81       | 81-1000AF    | IDLER GEAR                       |
| 31  | 31-1000AF  | BAIL ARM RETAINING RING   | 81A      | 81A-1000AF   | IDLER GEAR SHAFT SUPPORT         |
| 31A | 31A-1000AF | BAIL CAM SCREW            | 81B      | 81B-3000AF   | IDLER GEAR SHAFT                 |
| 31B | 31B-3000AF | BAIL CAM WASHER           | 81C      | 81C-1000AF   | IDLER GEAR SHAFT BUSHING         |
| 32  | 32-3000AF  | BAIL TRIP SPRING          | 81D      | 81D-1000AF   | SUPPORT MOUNTING SCREW           |
| 34B | 34B-1000AF | PIVOT GUIDE               | 81E      | 81E-1000AF   | OUTER RING                       |
| 34C | 34C-1000AF | TRIP LEVER LINK           | 98       | 98-1000AF    | CLUTCH RETAINER                  |
| 35  | 35-1000AF  | LINE ROLLER               | 98B      | 98B-1000AF   | CLUTCH BEARING (W/ROLLERS)       |
| 36  | 36-1000AF  | ROLLER MOUNTING SCREW     | **       | 98B-1000AF-A | ACLUTCH BEARING ASSEMBLY         |
| 38  | 38-1000AF  | ROTOR NUT                 | 98C      | 98C-1000AF   | SPRING ANCHOR PIN                |
| 38A | 38A-1000AF | ROTOR NUT SCREW           | 98D      | 98D-1000AF   | ONE-WAY CLUTCH SPRING            |
| 39  | 39-4000AF  | SPOOL SHAFT               | 98S      | 98S-1000AF   | ONE-WAY CLUTCH SLEEVE            |
| 40B | 40B-1000AF | CLICK RATCHET             | 132      | 132-1000AF   | ROLLER WASHER                    |
| 43  | 43-3000AF  | CROSSWIND BLOCK           | 226      | 226-3000AF   | REAR CAP                         |
| 43A | 43A-1000AF | CROSSWIND BLOCK SCREW     | 226A     | 226A-1000AF  | REAR CAP SCREW                   |
| 43B | 43B-1000AF | CROSSWIND PAWL            | 227      | 227-4000AF   | BAIL CAM COVER                   |
| 43C | 43C-1000AF | PAWL COLLAR               | 231      | 231-1000AF   | WORM SHAFT GEAR                  |
| 43D | 43D-1000AF | PAWL WASHER               | 233      | 233-1000AF   | BEARING COVER ASSEMBLY           |
|     |            |                           | 233A     | 233A-1000AF  | HANDLE LOCK WASHER               |
|     |            |                           | 233B     | 233B-1000AF  | HANDLE THRUST WASHER             |

<sup>\*</sup> See box cutout on diagram

NOTE:Many of www.pennparts.com schematics include changes that were either made by Penn, or errors found and corrected by our parts dept. SBT VER. 020406