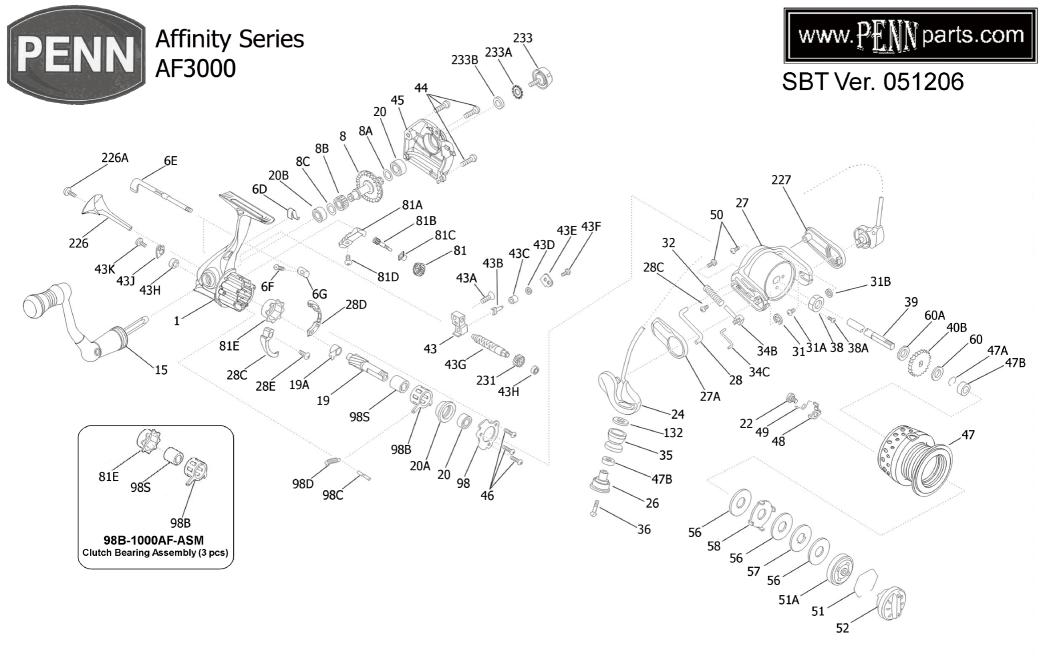

| Penn Reel Parts list for: |                          |                                       | Model:       | : AF3000 AFFINITY SERIES  |                                   |
|---------------------------|--------------------------|---------------------------------------|--------------|---------------------------|-----------------------------------|
| KEY                       | PART                     |                                       | KEY          | PART                      |                                   |
| NO                        | NO.                      | DESCRIPTION                           | NO           | NO.                       | DESCRIPTION                       |
| 1                         | 1-3000AF                 | HOUSING ASSEMBLY                      | 43E          | 43E-3000AF                | CROSWIND BLOCK PLATE              |
| 6D                        | 6D-3000AF                | ANTI-REVERSE SHAFT SPRING             | 43F          | 43F-1000AF                | PLATE SCREW                       |
| 6E                        | 6E-3000AF                | ANTI-REVERSE SHAFT                    | 43G          | 43G-3000AF                | WORM SHAFT                        |
| 6F                        | 6F-1000AF                | ANTI-REVERSE CAM SCREW                | 43H          | 43H-1000AF                | BALL BEARING (2 REQ.)             |
| 6G                        | 6G-1000AF                | ANTI-REVERSE CAM                      | 43J          | 43J-1000AF                | BEARING RETAINER                  |
| 8                         | 8-3000AF                 | MAIN GEAR                             | 43K          | 43K-1000AF                | BEARING RETAINER SCREW            |
| A8                        | 8A-1000AF                | THRUST WASHER                         | 44           | 44-1000AF                 | HOUSING COVER SCREW (3 REQ.)      |
| 8B                        | 8B-1000AF                | DRIVE GEAR                            | 45           | 45-3000AF                 | HOUSING COVER                     |
| 8C                        | 8C-1000AF                | THRUST WASHER                         | 46           | 46-1000AF                 | CLUTCH RETAINER SCEW (3 REQ.)     |
| 15                        | 15-1000AF                | HANDLE ASSEMBLY                       | 47           | 47-3000AF                 | SPOOL ASSEMBLY                    |
| 19                        | 19-3000AF                | PINION                                | 47A          | 47A-1000AF                | BEARING RETAINING RING            |
| 19A                       | 19A-3000AF               | PINION GUIDE BUSHING                  | 47B          | 47B-1000AF                | BALL BEARING (2 REQ.)             |
| 20                        | 20-1000AF                | BALL BEARING (2 REQ.)                 | 48           | 48-1000AF                 | CLICK TONGUE                      |
| 20A                       | 20A-1000AF               | BALL BEARING COLLAR                   | 49           | 49-1000AF                 | CLICK TONGUE SPRING               |
| 20B                       | 20-2000AF                | BALL BEARING                          | 50           | 50-1000AF                 | BAIL SPRING COVER SCREW (2 REQ.)  |
| 22                        | 22-1000AF                | SPOOL CLICK SCREW                     | 51           | 51-1000AF                 | DRAG RETAINING RING               |
| 24                        | 24-3000AF                | BAIL ARM ASSEMBLY                     | 51A          | 51A-3000AF                | CLICK PLATE ASSEMBLY              |
| 26                        | 26-1000AF                | LINE ROLLER STUD                      | 52           | 52-1000AF                 | DRAG KNOB ASSEMBLY                |
| 27                        | 27-3000AF                | ROTOR                                 | 56           | 56-3000AF                 | DRAG WASHER (FRICTION)            |
| 27A                       | 27A-3000AF               | BAIL TRIP COVER                       | 57           | 57-3000AF                 | METAL KEYED WASHER                |
| 28                        | 28-3000AF                | TRIP LEVER                            | 58           | 58-3000AF                 | METAL EARRED WASHER               |
|                           |                          | TRIP CAM                              | 60           | 60-1000AF                 | THRUST WASHER                     |
|                           |                          | FRICTION RING                         | 60A          | 60A-1000AF                | SPOOL WASHER                      |
|                           |                          | TRIP CAM SCREW                        | 81           | 81-1000AF                 | IDLER GEAR                        |
| 31                        | 31-1000AF                | BAIL ARM RETAINING RING               | 81A          | 81A-1000AF                | IDLER GEAR SHAFT SUPPORT          |
|                           |                          | BAIL CAM SCREW                        | 81B          | 81B-3000AF                | IDLER GEAR SHAFT                  |
|                           |                          | BAIL CAM WASHER                       | 81C          | 81C-1000AF                | IDLER GEAR SHAFT BUSHING          |
| 32                        | 32-3000AF                | BAIL TRIP SPRING                      | 81D          | 81D-1000AF                | SUPPORT MOUNTING SCREW            |
|                           |                          | PIVOT GUIDE                           | 81E          | 81E-1000AF                | OUTER RING                        |
|                           |                          | TRIP LEVER LINK                       | 98           | 98-1000AF                 | CLUTCH RETAINER                   |
| 35                        | 35-1000AF                | LINE ROLLER                           | 98B<br>**    | 98B-1000AF                | CLUTCH BEARING (W/ROLLERS)        |
| 36                        | 36-1000AF                | ROLLER MOUNTING SCREW                 |              | 98B-1000AF-ASM            | CLUTCH BEARING ASSEMBLY           |
| 38                        | 38-1000AF                | ROTOR NUT                             | 98C          | 98C-1000AF                | SPRING ANCHOR PIN                 |
|                           | 38A-1000AF               |                                       | 98D          | 98D-1000AF                | ONE-WAY CLUTCH SPRING             |
| 39                        | 39-3000AF                | SPOOL SHAFT                           | 98S          | 98S-1000AF                | ONE-WAY CLUTCH SLEEVE             |
|                           | 40B-1000AF<br>43-3000AF  | CLICK RATCHET                         | 132          | 132-1000AF                | ROLLER WASHER                     |
| 43<br>43 A                | 43A-1000AF               | CROSSWIND BLOCK CROSSWIND BLOCK SCREW | 226<br>226A  | 226-3000AF<br>226A-1000AF | REAR CAP REAR CAP SCREW           |
|                           |                          |                                       | 220A<br>227  |                           |                                   |
|                           | 43B-1000AF<br>43C-1000AF | PAWL COLLAR                           | 231          | 227-3000AF<br>231-1000AF  | BAIL CAM COVER<br>WORM SHAFT GEAR |
|                           |                          | PAWL COLLAR PAWL WASHER               | 233          | 233-1000AF                | BEARING COVER ASSEMBLY            |
| 430                       | 43D-1000AF               | I AWE WASHEN                          | 233A         | 233A-1000AF               | HANDLE LOCK WASHER                |
|                           |                          |                                       | 233A<br>233B | 233B-1000AF               | HANDLE THRUST WASHER              |
|                           |                          |                                       | 2000         | 200D-1000AI               | IN WADEL THROOF WASHEN            |

<sup>\*</sup> See box cutout on diagram

NOTE:Many of www.pennparts.com schematics include changes that were either made by Penn, or errors found and corrected by our parts dept.

SBT VER. 051206