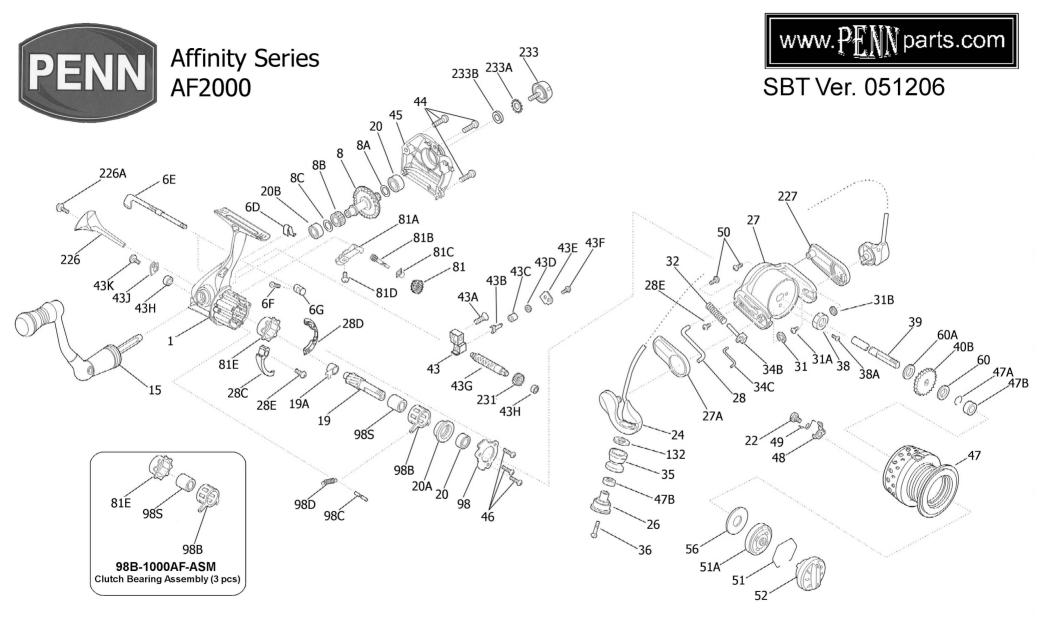

## Penn Reel Parts list for: Model: AF2000 AFFINITY SERIES **KEY PART** KFY PART NO NO. DESCRIPTION NO NO. DESCRIPTION 1-1000AF HOUSING ASSEMBLY 43F 43E-1000AF CROSWIND BLOCK PLATE 1 6D-1000AF ANTI-REVERSE SHAFT SPRING 43F 43F-1000AF PLATE SCREW 6E 6E-1000AF ANTI-REVERSE SHAFT 43G 43G-1000AF WORM SHAFT 6F-1000AF 43H-1000AF 6F ANTI-REVERSE CAM SCREW 43H BALL BEARING (2 REQ.) 6G 6G-1000AF ANTI-REVERSE CAM 43J 43J-1000AF BEARING RETAINER 8-1000AF MAIN GEAR 43K 43K-1000AF BEARING RETAINER SCREW 8 HOUSING COVER SCREW (3 REQ.) 8A 8A-1000AF THRUST WASHER 44 44-1000AF 8B 8B-1000AF **DRIVE GEAR** 45 45-1000AF HOUSING COVER 8C 8C-1000AF THRUST WASHER 46 46-1000AF CLUTCH RETAINER SCEW (3 REQ.) 15 15-1000AF HANDLE ASSEMBLY 47 47-2000AF SPOOL ASSEMBLY 19 19-1000AF **PINION** 47A 47A-1000AF BEARING RETAINING RING 19A 19A-1000AF PINION GUIDE BUSHING 47B 47B-1000AF BALL BEARING (2 REQ.) 20 20-1000AF BALL BEARING (2 REQ.) 48 48-1000AF **CLICK TONGUE** 20A 20A-1000AF **BALL BEARING COLLAR** 49 49-1000AF **CLICK TONGUE SPRING** 20B 20-2000AF **BALL BEARING** 50 50-1000AF BAIL SPRING COVER SCREW (2 REQ.) 22 22-1000AF SPOOL CLICK SCREW 51 51-1000AF DRAG RETAINING RING CLICK PLATE ASSEMBLY 24 24-1000AF **BAIL ARM ASSEMBLY** 51A 51A-1000AF 26 26-1000AF LINE ROLLER STUD 52 52-1000AF DRAG KNOB ASSEMBLY 27 27-1000AF **ROTOR** 56 56-1000AF DRAG WASHER (FRICTION) 27A 27A-1000AF BAIL TRIP COVER 60 60-1000AF THRUST WASHER 28 28-1000AF TRIP LEVER 60A 60A-1000AF SPOOL WASHER 28C 28C-1000AF TRIP CAM 81 81-1000AF **IDLER GEAR** 28D 28D-1000AF FRICTION RING 81A 81A-1000AF **IDLER GEAR SHAFT SUPPORT**

81R

81C

81D

81E

98B

98C

98D

98S

132

226

227 231

233

233A

233B

226A

81B-1000AF

81C-1000AF

81D-1000AF

81E-1000AF

98-1000AF

98B-1000AF

98C-1000AF

98D-1000AF

98S-1000AF

132-1000AF

226-1000AF

226A-1000AF

227-1000AF

231-1000AF

233-1000AF

233A-1000AF

233B-1000AF

**IDLER GEAR SHAFT** 

**CLUTCH RETAINER** 

SPRING ANCHOR PIN

**ROLLER WASHER** 

**REAR CAP SCREW** 

**BAIL CAM COVER** 

WORM SHAFT GEAR

**ONE-WAY CLUTCH SPRING** 

ONE-WAY CLUTCH SLEEVE

BEARING COVER ASSEMBLY

HANDLE LOCK WASHER

HANDLE THRUST WASHER

**OUTER RING** 

98B-1000AF-ASM CLUTCH BEARING ASSEMBLY

RFAR CAP

**IDLER GEAR SHAFT BUSHING** 

SUPPORT MOUNTING SCREW

CLUTCH BEARING (W/ROLLERS)

NOTE:Many of www.pennparts.com schematics inclu \*\* See box cutout on diagram made by Penn, or errors found and corrected by our parts dept.

SBT VER. 051206

28E 28E-1000AF TRIP CAM SCREW

34B 34B-1000AF PIVOT GUIDE

34C 34C-1000AF TRIP LEVER LINK

40B 40B-1000AF CLICK RATCHET

43B 43B-1000AF CROSSWIND PAWL

43C 43C-1000AF PAWL COLLAR

43D 43D-1000AF PAWL WASHER

BAIL ARM RETAINING RING

**ROLLER MOUNTING SCREW** 

**BAIL CAM SCREW** 

**BAIL CAM WASHER** 

**BAIL TRIP SPRING** 

ROTOR NUT SCREW

CROSSWIND BLOCK

LINE ROLLER

**ROTOR NUT** 

SPOOL SHAFT

43A 43A-1000AF CROSSWIND BLOCK SCREW

31-1000AF

32-3000AF

35-1000AF

36-1000AF

38-1000AF

39-1000AF

38A 38A-1000AF

43 43-1000AF

31A 31A-1000AF

31B 31B-1000AF

32

35 36

38