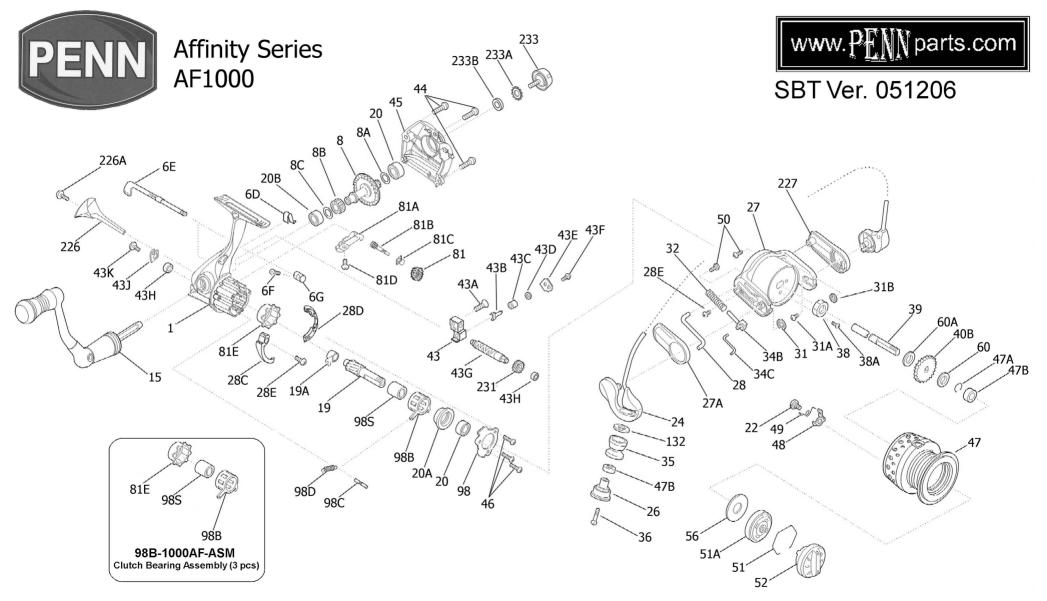

## Penn Reel Parts list for: Model: AF1000 AFFINITY SERIES **KEY PART** KFY PART NO NO. DESCRIPTION NO NO. DESCRIPTION 1-1000AF HOUSING ASSEMBLY 43F 43E-1000AF CROSWIND BLOCK PLATE 1 6D-1000AF ANTI-REVERSE SHAFT SPRING 43F 43F-1000AF PLATE SCREW 6E-1000AF ANTI-REVERSE SHAFT 43G 43G-1000AF WORM SHAFT 6F 6F-1000AF 43H 43H-1000AF 6F ANTI-REVERSE CAM SCREW BALL BEARING (2 REQ.) 6G 6G-1000AF ANTI-REVERSE CAM 43J 43J-1000AF BEARING RETAINER 8-1000AF MAIN GEAR 43K 43K-1000AF BEARING RETAINER SCREW 8 THRUST WASHER HOUSING COVER SCREW (3 REQ.) 8A 8A-1000AF 44 44-1000AF 8B 8B-1000AF **DRIVE GEAR** 45 45-1000AF HOUSING COVER 8C 8C-1000AF THRUST WASHER 46 46-1000AF CLUTCH RETAINER SCEW (3 REQ.) 15-1000AF HANDLE ASSEMBLY 47 47-1000AF SPOOL ASSEMBLY 15 19 19-1000AF **PINION** 47A 47A-1000AF BEARING RETAINING RING 19A 19A-1000AF PINION GUIDE BUSHING 47B 47B-1000AF BALL BEARING (2 REQ.) 20 20-1000AF BALL BEARING (2 REQ.) 48 48-1000AF **CLICK TONGUE** 20A 20A-1000AF **BALL BEARING COLLAR** 49 49-1000AF CLICK TONGUE SPRING 20B 20-2000AF **BALL BEARING** 50 50-1000AF BAIL SPRING COVER SCREW (2 REQ.) 22 22-1000AF SPOOL CLICK SCREW 51 51-1000AF DRAG RETAINING RING 24 24-1000AF **BAIL ARM ASSEMBLY** 51A 51A-1000AF CLICK PLATE ASSEMBLY 26 26-1000AF LINE ROLLER STUD 52 52-1000AF DRAG KNOB ASSEMBLY 27 27-1000AF **ROTOR** 56 56-1000AF DRAG WASHER (FRICTION) BAIL TRIP COVER 27A 27A-1000AF 60 60-1000AF THRUST WASHER 28 28-1000AF TRIP LEVER 60A 60A-1000AF SPOOL WASHER 28C 28C-1000AF TRIP CAM 81 81-1000AF **IDLER GEAR** 28D 28D-1000AF FRICTION RING 81A 81A-1000AF **IDLER GEAR SHAFT SUPPORT** 28E 28E-1000AF TRIP CAM SCREW 81R 81B-1000AF **IDLER GEAR SHAFT** 31-1000AF BAIL ARM RETAINING RING 81C 81C-1000AF **IDLER GEAR SHAFT BUSHING** 31A 31A-1000AF **BAIL CAM SCREW** 81D 81D-1000AF SUPPORT MOUNTING SCREW **BAIL CAM WASHER OUTER RING** 31B 31B-1000AF 81E 81E-1000AF **BAIL TRIP SPRING CLUTCH RETAINER** 32 32-3000AF 98 98-1000AF 34B 34B-1000AF PIVOT GUIDE 98B CLUTCH BEARING (W/ROLLERS) 98B-1000AF 34C 34C-1000AF TRIP LEVER LINK 98B-1000AF-ASM CLUTCH BEARING ASSEMBLY 35-1000AF LINE ROLLER 98C 98C-1000AF SPRING ANCHOR PIN 35 36 36-1000AF **ROLLER MOUNTING SCREW** 98D 98D-1000AF **ONE-WAY CLUTCH SPRING** 38 38-1000AF **ROTOR NUT** 98S 98S-1000AF ONE-WAY CLUTCH SLEEVE ROTOR NUT SCREW **ROLLER WASHER** 38A 38A-1000AF 132 132-1000AF SPOOL SHAFT **REAR CAP** 39-1000AF 226 226-1000AF 40B 40B-1000AF CLICK RATCHET **REAR CAP SCREW** 226A 226A-1000AF 43-1000AF CROSSWIND BLOCK 227-1000AF **BAIL CAM COVER** 227 231 43A 43A-1000AF CROSSWIND BLOCK SCREW 231-1000AF WORM SHAFT GEAR 43B 43B-1000AF CROSSWIND PAWL 233 233-1000AF BEARING COVER ASSEMBLY

233A

233B

HANDLE LOCK WASHER

HANDLE THRUST WASHER

233A-1000AF

233B-1000AF

NOTE:Many of www.pennparts.com schematics include changes that were either made by Penn, or errors found and corrected by our parts dept.

SBT VER. 051206

43C-1000AF PAWL COLLAR

43D 43D-1000AF PAWL WASHER

See box cutout on diagram