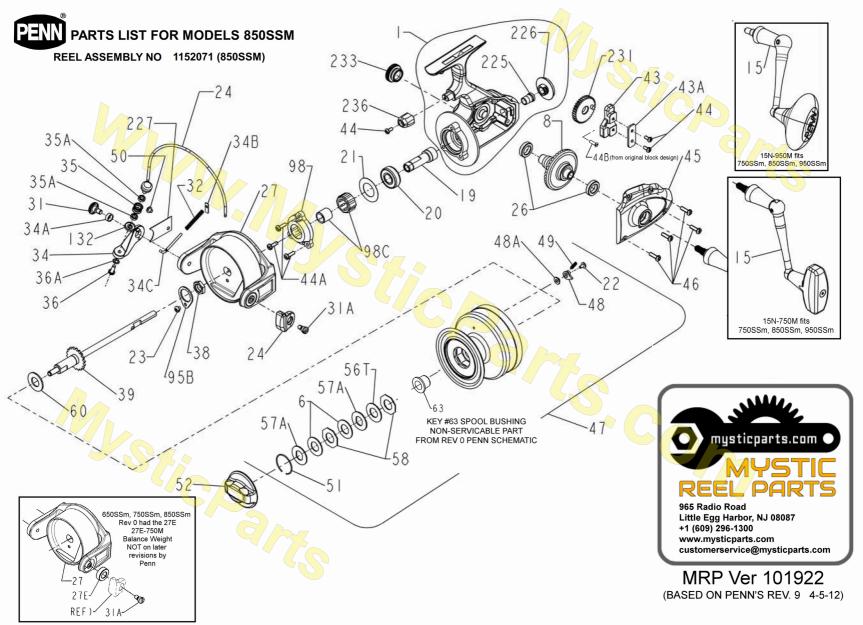

## Penn Reel Parts list for Model: 850SSm Metal Series

| KEY PUREFISHING PART                |                                                                                             |                              |                                                    | KEY     | PUREFISHING           | G PART                  |                                            |  |  |  |
|-------------------------------------|---------------------------------------------------------------------------------------------|------------------------------|----------------------------------------------------|---------|-----------------------|-------------------------|--------------------------------------------|--|--|--|
| NO                                  | <u>7 DIGIT #</u>                                                                            | NO.                          | DESCRIPTION                                        | NO      | <u>7 DIGIT #</u>      | NO.                     | DESCRIPTION                                |  |  |  |
| 1                                   | 1180553                                                                                     | 1-850M                       | HOUSING                                            | 45      | 1191884               | 45-850M                 | HOUSING COVER                              |  |  |  |
| 6                                   | 1180906                                                                                     | 6-60                         | DRAG WASHER HT-100 (2 REQUIRED)                    | 46      | 1183576               | 46-750                  | HOUSING COVER SCREW (4 REQUIRED)           |  |  |  |
| 8, 19 (                             | Gearing see inf                                                                             | o below                      |                                                    | 47      | 1191950               | 47-850M                 | SPOOL (COMPLETE)                           |  |  |  |
| 15 See HANDLE DESIGN info below     |                                                                                             |                              |                                                    |         | 1183715               | 48-750                  | CLICK TONGUE                               |  |  |  |
| 20                                  | 1181790                                                                                     | 20-704                       | BALL BEARING                                       | 48A     | 1183722               | 48A-750                 | CLICK TONGUE WASHER                        |  |  |  |
| 21                                  | 1192639                                                                                     | 21-750M                      | BEARING COVER                                      | 49      | 1183741               | 49-710                  | CLICK TONGUE SPRING                        |  |  |  |
| 22 See SPOOL CLICK SCREW info below |                                                                                             |                              |                                                    | 50      | 1183766               | 50-712                  | BAIL SPRING COVER SCREW                    |  |  |  |
| 23                                  | 1181953                                                                                     | 23-750                       | LOCKING PLATE SCREW                                | 51      | 1183795               | 51-704                  |                                            |  |  |  |
| 24                                  | 50040                                                                                       | 24-850M                      | BAIL WIRE (old 24-750M)                            | 52      | 1183837               | 52N-750N                | DRAG KNOB (old 52-750)                     |  |  |  |
| 26                                  | 1182133                                                                                     | 26A-2.5FR                    | BALL BEARING (2 REQUIRED)                          | 56T     | 1183918               | 56T-704                 | DRAG WASHER, TEFLON                        |  |  |  |
| 27                                  | 1182070                                                                                     | 27-850M                      | ROTOR                                              | 57A     | 1183942               | 57A-750                 | DRAG WASHER (KEYED) LARGE DIA (2 REQUIRED) |  |  |  |
| 31                                  | 1182679                                                                                     | 31-750M                      | BAIL ARM SCREW                                     | 58      | 1183960               | 58-704                  | DRAG WASHER (OCTAGON) (2 REQUIRED)         |  |  |  |
| 31A                                 | 1182689                                                                                     | 31A-550G                     | BAIL CAM SCREW                                     | 60      | 1192063               | 60-750M                 | THRUST WASHER                              |  |  |  |
| 32                                  | 1182740                                                                                     | 32-750M                      | BAIL ARM SPRING                                    | 95B     | 1184312               | 95B-70                  | ROTOR LOCKING PLATE                        |  |  |  |
| 34                                  | 1182833                                                                                     | 34-750M                      | BAIL ARM                                           | 98      | 1192202               | 98-750M                 | CLUTCH HOUSING                             |  |  |  |
| 34A                                 | 1182847                                                                                     | 34A-750                      | BAIL ARM BUSHING                                   | 98C SE  | EE Clutch Beari       | ng info below           |                                            |  |  |  |
| 34B                                 | 1182848                                                                                     | 34B-750M                     | PIVOT PLATE                                        | 132     | 1184596               | 132-750M                | ROLLER WASHER                              |  |  |  |
| 34C                                 | 1191657                                                                                     | 34C-750M                     | PIVOT ARM                                          | 225     | 1185007               | 225-750                 | SPOOL SHAFT BUSHING                        |  |  |  |
| 35                                  | 1191677                                                                                     | 35-750M                      | LINE ROLLER                                        | 226     | 1192464               | 226-750M                | REAR CAP                                   |  |  |  |
| 35A                                 | 1182965                                                                                     | 35A-8500J                    | BALL BEARING (2 REQUIRED)                          | 227     | 1192487               | 22 <mark>7-</mark> 750M | BAIL SPRING COVER                          |  |  |  |
| 36                                  | 1183016                                                                                     | 36-750                       | BAIL STUD SCREW                                    | 231     | 118509 <mark>4</mark> | 231-750M                | CROSSWIND GEAR                             |  |  |  |
| 36A                                 | 1183032                                                                                     | 36A-750                      | LOCK WASHER                                        | 233     | 1185145               | 23 <mark>3-550G</mark>  | BEARING COVER (CLOSED)                     |  |  |  |
| 38                                  | 1183157                                                                                     | 38-710                       | ROTOR NUT                                          | 236     | 1192531               | 23 <mark>6-750</mark> M | TRIP BUMPER                                |  |  |  |
| 39                                  | 1191757                                                                                     | 39-750M                      | SPOOL SHAFT                                        | **      | NLA                   | 237-850SSm              | Decal, Housing ("Penn 850SSm")             |  |  |  |
| 43, 440                             | C, 43A SEE Cro                                                                              | osswin <mark>d B</mark> lock | design change below                                | **      | NLA                   | 238-850SSm              | Decal, Housing (Reel Speed)                |  |  |  |
| 44                                  | 1183462                                                                                     | 44-750                       | TRIP BUMPER SCREW                                  | **      | NLA                   | 240-850SSm              | Decal, Spool (Line Capacity)               |  |  |  |
| 44A                                 | 1183459                                                                                     | 44-710                       | CLUTCH HOUSING SCREW (3 REQUIRED)                  |         |                       |                         |                                            |  |  |  |
|                                     |                                                                                             |                              | ** not shown on schematic                          |         |                       |                         |                                            |  |  |  |
| Mai                                 | in and P                                                                                    | inion G                      | ears Change                                        |         |                       |                         |                                            |  |  |  |
| 8                                   | 1192202                                                                                     | 8-750M                       | MAIN GEAR                                          | 8       | 1181138               | 8P-7500                 | MAIN GEAR (Aluminum w/Brass Shaft)         |  |  |  |
| 19                                  | 1181714                                                                                     | 19-750M                      | PINION                                             | 19      | 1181714               | 19-750M                 | PINION                                     |  |  |  |
|                                     |                                                                                             |                              | e main gear on later revisions, but the gears appe |         |                       |                         |                                            |  |  |  |
|                                     | i enn enangea                                                                               |                              |                                                    |         |                       |                         |                                            |  |  |  |
| SPOOL CLICK SCREW CHANGED           |                                                                                             |                              |                                                    |         |                       |                         |                                            |  |  |  |
| 22                                  | 1181922                                                                                     | 22-750                       | SPOOL CLICK SCREW w/straight pan head (E           | ARLY RE | ELS)                  |                         |                                            |  |  |  |
|                                     | 1186969 48B-750M SPOOL CLICK SCREW w/phillips flat head (LATER REELS) LOWER PROFILE         |                              |                                                    |         |                       |                         |                                            |  |  |  |
|                                     | SCREWS 4-40X .187 LONG SCREWS APPEAR TO BE INTERCHANGEABLE BUT THE PHILLIPS HEAD SITS LOWER |                              |                                                    |         |                       |                         |                                            |  |  |  |

KEY PUREFISHING PART

NO

<u>7 DIGIT #</u>NO.

DESCRIPTION

KEY PUREFISHING PART

7 DIGIT # NO. NO

DESCRIPTION

MRP Ver 101922 (BASED ON PENN'S REV. 9 4-5-12)

|            | Crossy                                   | wind P                               | ock Design Change                                                                                                                                            |                       |                                                                               |                         |                                 |  |  |  |
|------------|------------------------------------------|--------------------------------------|--------------------------------------------------------------------------------------------------------------------------------------------------------------|-----------------------|-------------------------------------------------------------------------------|-------------------------|---------------------------------|--|--|--|
|            | Crosswind Block Design Change            |                                      |                                                                                                                                                              |                       | NEWER DESIGN DUAL SCREWS                                                      |                         |                                 |  |  |  |
| 43         | 1183406 43-750M CROSSWIND BLOCK ORIGINAL |                                      |                                                                                                                                                              | 43                    | 1183406                                                                       | 43N-750M                |                                 |  |  |  |
| 44B        | 1183454                                  | 44-560                               | SCREW FOR CW BLOCK / shaft                                                                                                                                   | 44C                   | 1183462                                                                       | 44-750                  | CROSSWIND SCREW (2 REQUIRED)    |  |  |  |
| 43A        | NLA                                      | 43A-750                              | CROSSWIND BLOCK PLATE ORIGINAL                                                                                                                               | 43A                   | 1183427                                                                       | 43A-750N                | CROSSWIND BLOCK PLATE, NEWER    |  |  |  |
|            |                                          |                                      | screws a single screw                                                                                                                                        |                       |                                                                               | This is actually        |                                 |  |  |  |
|            |                                          | -                                    | block into the shaft.                                                                                                                                        |                       | design as the older SS reels,                                                 |                         |                                 |  |  |  |
|            | It puts too much pressure on the shaft.  |                                      |                                                                                                                                                              |                       | More strength in the shaft this way.                                          |                         |                                 |  |  |  |
|            | Eventually, Pe<br>You can add s          | nn will be relea<br>trength to the o | urrently coming in with the hole for the screw in the<br>asing shafts with no holes in them.<br>existing 43-750M crosswind block by adding<br>3A-750N plate. | e shaft.              |                                                                               |                         | ants.                           |  |  |  |
|            |                                          |                                      |                                                                                                                                                              | Poorir                |                                                                               |                         |                                 |  |  |  |
|            |                                          |                                      | G ASSEMBLY (aka A/R E                                                                                                                                        |                       | 21                                                                            |                         |                                 |  |  |  |
| 98B<br>98S | NLA<br>NLA                               | 98B-5600<br>98S-750M                 | BEARING<br>CLUTCH BEARING SLEEVE                                                                                                                             | 98C                   | 1184384                                                                       | 98C-750M                | CLUTCH BEARING ASSEMBLY         |  |  |  |
|            |                                          | EPLACES 98E                          |                                                                                                                                                              |                       |                                                                               |                         |                                 |  |  |  |
| 3007       |                                          |                                      |                                                                                                                                                              |                       |                                                                               | $ \rightarrow $         |                                 |  |  |  |
| HAN        |                                          | ESIGN                                | Cosmetic Changes                                                                                                                                             | ALSO COMPATIBLE WITH: |                                                                               |                         |                                 |  |  |  |
| 15         | 1181512                                  | 15N-950M                             | HANDLE ASSEMBLY Football Knob GEN 2                                                                                                                          | 15                    | 1191192                                                                       | 15 <mark>N-750</mark> M | HANDLE ASSEMBLY Flat Knob Gen 2 |  |  |  |
|            |                                          |                                      | (Fits 750SSm, 850SSm and 950SSm)                                                                                                                             |                       |                                                                               | 15-750M-H               | HANDLE ONLY                     |  |  |  |
|            |                                          |                                      |                                                                                                                                                              | 15B                   | NLA                                                                           | 15B-750M                | DUAL PIVOT                      |  |  |  |
|            |                                          |                                      |                                                                                                                                                              | 15C                   |                                                                               | 15C ??                  | PIVOT SCREW, UNKNOWN #          |  |  |  |
|            |                                          |                                      |                                                                                                                                                              | 16                    | NLA                                                                           | 16-750M                 | COLLAR                          |  |  |  |
|            |                                          |                                      |                                                                                                                                                              |                       |                                                                               |                         |                                 |  |  |  |
|            |                                          |                                      | Chan <mark>ges t</mark> o the HANDLE knobs and collars                                                                                                       |                       |                                                                               |                         |                                 |  |  |  |
|            | •                                        |                                      | d straight line angled outward collar                                                                                                                        |                       |                                                                               |                         |                                 |  |  |  |
|            |                                          |                                      | RIP and swooping to outward lip collar                                                                                                                       |                       |                                                                               |                         |                                 |  |  |  |
| jEN 2      | ⊢ootball rubbei                          | rized knob WIT                       | TH GRIP and swooping to outward lip collar                                                                                                                   |                       |                                                                               |                         |                                 |  |  |  |
| Part       | s non-se                                 | ervicable                            | or design changed                                                                                                                                            |                       | MYSTIC REEL PARTS REVISION!                                                   |                         |                                 |  |  |  |
| 27E        | 1191470                                  | 27E-750M                             | BALANCE WEIGHT                                                                                                                                               | NOTE:                 | NOTE: Many of www.mysticparts.com schematics include changes that were either |                         |                                 |  |  |  |
|            | 27E was on th                            | e rev 0 schem                        | atic but removed after rev 5?                                                                                                                                |                       | made by Penn, or errors found and corrected by our parts dept.                |                         |                                 |  |  |  |
|            |                                          |                                      |                                                                                                                                                              |                       |                                                                               |                         |                                 |  |  |  |

SPOOL BUSHING 63 NLA 63-750

63 was on the rev 0 schematic but has never been available

PAGE 3 OF 3