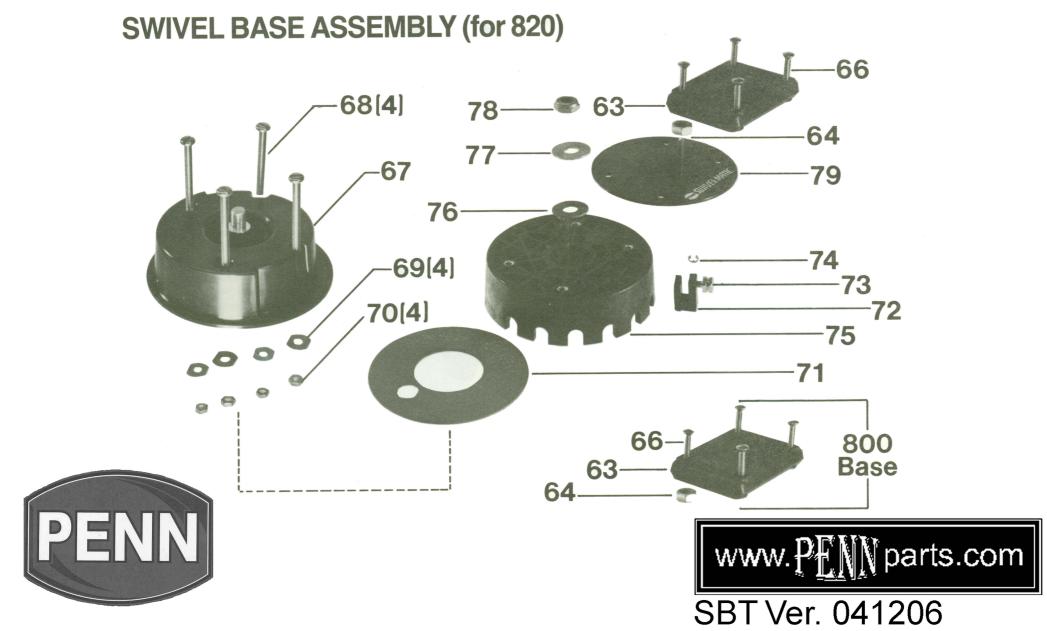

## Penn Reel Parts list for:

Model: 820 Swivel Base

| KEY | PART    |                                     |
|-----|---------|-------------------------------------|
| NO  | NO.     | DESCRIPTION                         |
| 63  | 133-600 | BASE PLATE                          |
| 64  | 193-600 | BASE PLATE NUT                      |
| 66  | 209-620 | BASE PLATE MOUNTING SCREW (4 REQ.)  |
| 67  | 238-820 | SWIVEL BASE BOTTOM                  |
| 68  | 250-620 | SWIVEL BASE MOUNTING SCREW (4 REQ.) |
| 69  | 220-600 | SWIVEL BASE WASHER (4 REQ.)         |
| 70  | 211-600 | SWIVEL BASE NUT (4 REQ.)            |
| 71  | 240-620 | SWIVEL BASE WASHER                  |
| 72  | 235-820 | ADJUSTING CLIP                      |
| 73  | 234-820 | ADJUSTING CLIP SCREW                |
| 74  | 196-820 | CLIP SCREW RETAINING RING           |
| 75  | 237-820 | SWIVEL BASE TOP                     |
| 76  | 249-620 | SWIVEL DRAG WASHER                  |
| 77  | 241-620 | METAL DRAG WASHER                   |
| 78  | 193-662 | SWIVEL LOCK NUT                     |
| 79  | 239-620 | SWIVEL BASE COVER                   |
|     |         |                                     |