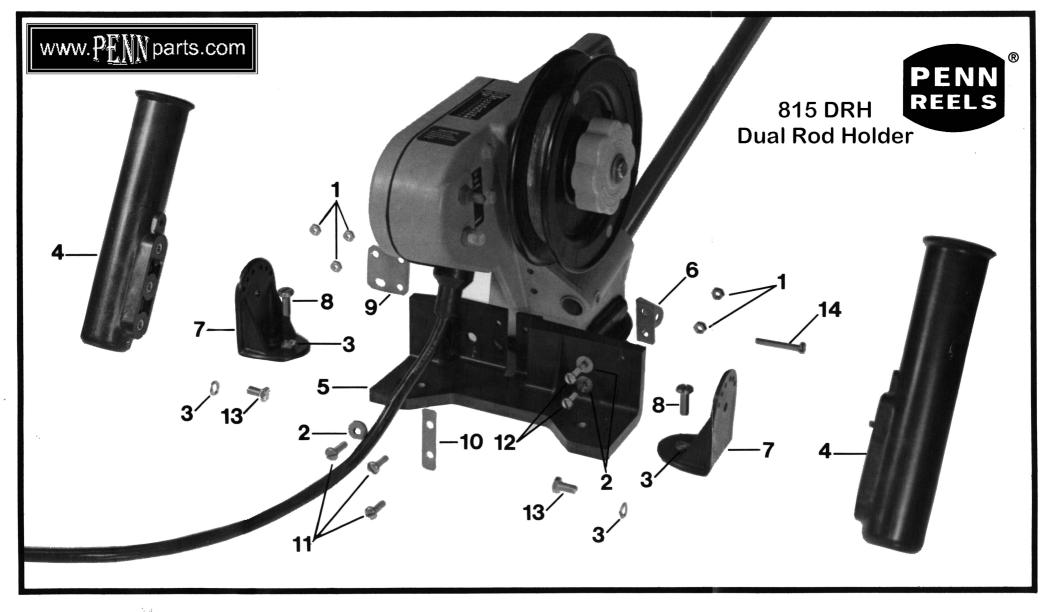

## Penn Reel Parts list for:

Model: 815DRH DOUBLE ROD HOLDER SYSTEM

| KEY | PART     |                                                         |
|-----|----------|---------------------------------------------------------|
| NO  | NO.      | DESCRIPTION                                             |
| 1   | 208-815  | LOCK NUT (2 REQ.)                                       |
| 2   | 220-600  | FLAT WASHER (1/4") (3 REQ.)                             |
| 3   | 254-810  | SPLIT LOCK WASHER (5/16") (4 REQ.)                      |
| 4   | 256-815  | ROD HOLDER TUBE (2 REQ.)                                |
| 5   | 258-815  | FRAME BRACKET                                           |
| 6   | 258A-815 | SUPPORT BRACKET                                         |
| 7   | 259-815  | ROD HOLDER BRACKET (2 REQ.)                             |
| 8   | 260-810  | LARGE DIAMETER PAN HEAD SCREW (5/16"-24X 7/8") (2 REQ.) |
| 9   | 265-815  | BACKING PLATE (SQUARE)                                  |
| 10  | 265A-815 | BACKING PLATE (RECTANGULAR)                             |
| 11  | 267-815  | SMALL DIAMETER PAN HEAD SCREW (1/4"-20 X 7/8") (3 REQ.) |
| 12  | 267A-815 | PAN HEAD SCREW (1/4"-20 5/8") (2 REQ.)                  |
| 13  | 268-815  | HEX HEAD BOLT (5/16"-24 X 5/8") (2 REQ.)                |
| 14  | 194-825  | BOOM SCREW                                              |