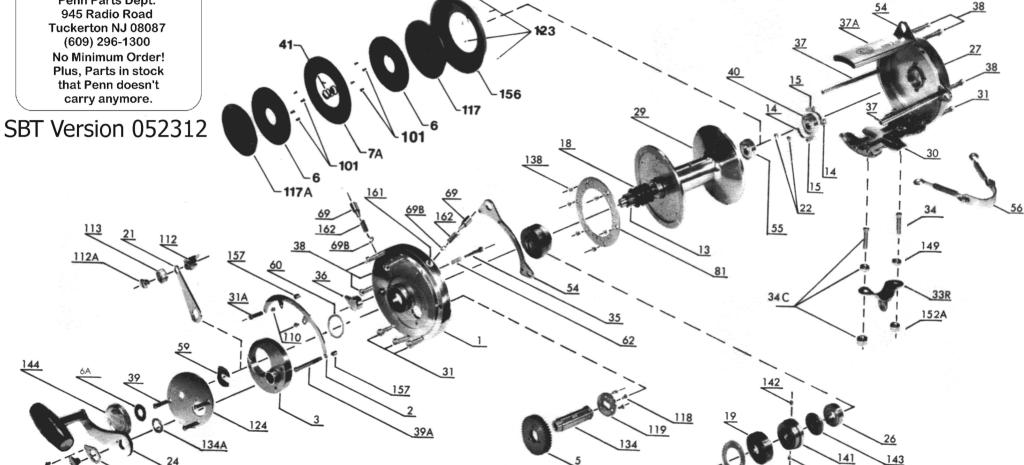

## www.₽<u>F</u>∭parts.com Scott's Bait & Penn Parts Dept. 945 Radio Road **Tuckerton NJ 08087** (609) 296-1300 No Minimum Order! Plus, Parts in stock that Penn doesn't carry anymore.

110A

## PARTS LIST FOR INTERNATIONAL 80W

| Penn Reel Parts list for:  KEY PART  NO NO. DESCRIPTION  1 1-80 RIGHT SIDE PLATE ASSEMBLY 2 2-80 QUADRANT RING 3 3-80 BRIDGE 4 4-50 CAM THRUST WASHER (OLD #4-80) |          |                                                                                                                                                                                                                                                                                                                                                                                                                                                                                                    | Model: | 80W International |                               |
|-------------------------------------------------------------------------------------------------------------------------------------------------------------------|----------|----------------------------------------------------------------------------------------------------------------------------------------------------------------------------------------------------------------------------------------------------------------------------------------------------------------------------------------------------------------------------------------------------------------------------------------------------------------------------------------------------|--------|-------------------|-------------------------------|
|                                                                                                                                                                   | PART     |                                                                                                                                                                                                                                                                                                                                                                                                                                                                                                    | KEY    | PART              |                               |
|                                                                                                                                                                   | NO.      | DESCRIPTION                                                                                                                                                                                                                                                                                                                                                                                                                                                                                        | NO     | NO.               | DESCRIPTION                   |
| 1                                                                                                                                                                 | 1-80     | RIGHT SIDE PLATE ASSEMBLY                                                                                                                                                                                                                                                                                                                                                                                                                                                                          | 54     | 54-82             | HARNESS LUGS (2)              |
| 2                                                                                                                                                                 | 2-80     | QUADRANT RING                                                                                                                                                                                                                                                                                                                                                                                                                                                                                      | 55     | 55-80             | SPOOL BEARING (2)             |
| 3                                                                                                                                                                 | 3-80     | BRIDGE                                                                                                                                                                                                                                                                                                                                                                                                                                                                                             | 56C    | 56C-80ST          | ROD BRACE                     |
| 4                                                                                                                                                                 |          |                                                                                                                                                                                                                                                                                                                                                                                                                                                                                                    |        |                   |                               |
| 5                                                                                                                                                                 | 5-80     | MAIN GEAR                                                                                                                                                                                                                                                                                                                                                                                                                                                                                          | 60     | 60-50             | BACKING WASHER                |
| 6                                                                                                                                                                 | 6-50 *** | MAIN GEAR  DRAG WASHER  LEATHER SPACER WASHER                                                                                                                                                                                                                                                                                                                                                                                                                                                      | 62     | 62-50             | CLICK SPRING                  |
| 6A                                                                                                                                                                | 6-155    | LEATHER SPACER WASHER                                                                                                                                                                                                                                                                                                                                                                                                                                                                              | 69     | 69-50             | LOCATING PINS (2)             |
| 7A                                                                                                                                                                | 7A-80    | FLOATING DRAG WASHER                                                                                                                                                                                                                                                                                                                                                                                                                                                                               | 69B    | 69B-50            | RETAINING RINGS (2)           |
| 9                                                                                                                                                                 | 9-80     | SLEEVE SPACER                                                                                                                                                                                                                                                                                                                                                                                                                                                                                      | 81     | **81-80S          | RATCHET                       |
| 13                                                                                                                                                                | 13-80W   | PINION GEAR                                                                                                                                                                                                                                                                                                                                                                                                                                                                                        | 95     | 95-80             | CLICK TONGUE BUSHING          |
| 14                                                                                                                                                                | 14-50    | FLAT DOG SPRING                                                                                                                                                                                                                                                                                                                                                                                                                                                                                    | 95B    | 38-710            | CLICK BUSHING NUT             |
| 15                                                                                                                                                                | 15-50    | DOG                                                                                                                                                                                                                                                                                                                                                                                                                                                                                                | 101    | 101-30            | DRIVE PLATE SCREW (8)         |
| 18                                                                                                                                                                | 18-80W   | DISC CLUTCH SPRING                                                                                                                                                                                                                                                                                                                                                                                                                                                                                 | 110    | 110-50            | HANDLE LOCK SCREWS (3)        |
| 18A                                                                                                                                                               | 95A-20   | CLICK BUSHING WASHER (N/S)                                                                                                                                                                                                                                                                                                                                                                                                                                                                         | 110A   | 110A-50           | HANDLE LOCKING PLATE          |
| 19                                                                                                                                                                | 19-80    | ECCENTRIC CAM                                                                                                                                                                                                                                                                                                                                                                                                                                                                                      | 112    | 112-50            | ECCENTRIC LEVER KNOB          |
| 21                                                                                                                                                                | 21-80    | ECCENTRIC LEVER                                                                                                                                                                                                                                                                                                                                                                                                                                                                                    | 112A   | 112A-50           | ECCENTRIC KNOB SCREW          |
| 22                                                                                                                                                                | 22-109   | DOG SPRING SCREWS                                                                                                                                                                                                                                                                                                                                                                                                                                                                                  | 113    | 113-50            | ECCENTRIC LEVER CAP           |
| 23                                                                                                                                                                | 23-116   | HANDLE SCREW                                                                                                                                                                                                                                                                                                                                                                                                                                                                                       | 117    | 117-80 ***        | * DRIVE PLATE (OUTER)         |
| 24                                                                                                                                                                | 24-80    | HANDLE COMPLETE                                                                                                                                                                                                                                                                                                                                                                                                                                                                                    | 117A   | 117-80 ***        | DRIVE PLATE (INNER)           |
| 26                                                                                                                                                                | 55-80    | RIGHT SIDE BEARING                                                                                                                                                                                                                                                                                                                                                                                                                                                                                 | 118    | 118-80            | MAIN GEAR PLATE SCREW         |
| 27                                                                                                                                                                | 27-80    | L.S. PLATE ASSEMBLY                                                                                                                                                                                                                                                                                                                                                                                                                                                                                | 119    | 119-80            | MAIN GEAR PLATES              |
| 29                                                                                                                                                                | 29L-80SW | SPOOL                                                                                                                                                                                                                                                                                                                                                                                                                                                                                              | 123    | 123-50            | DRAG COVER SCREWS (4)         |
| 30                                                                                                                                                                | 30-80W   | STAND                                                                                                                                                                                                                                                                                                                                                                                                                                                                                              | 124    | 124-80            | BRIDGE COVER                  |
| 31                                                                                                                                                                | 31-80    | STAND SCREWS (6)                                                                                                                                                                                                                                                                                                                                                                                                                                                                                   | 134    | 134-80            | GEAR STUD                     |
| 31A                                                                                                                                                               | 31-20    | SHORT QUADRANT SCREW                                                                                                                                                                                                                                                                                                                                                                                                                                                                               | 134A   | 134A-80           | GEAR STUD WASHER              |
| 33R                                                                                                                                                               | 33R-116  | RINGED ROD CLAMP                                                                                                                                                                                                                                                                                                                                                                                                                                                                                   | 138    | 101-30            | RATCHET SCREWS (6)            |
| 34                                                                                                                                                                | 34-116   | ROD CLAMP SCREW W/NUT                                                                                                                                                                                                                                                                                                                                                                                                                                                                              | 141    | 141-80            | CAM FOLLOWER                  |
| 35                                                                                                                                                                | 35-80    | CLICK TONGUE                                                                                                                                                                                                                                                                                                                                                                                                                                                                                       | 142    | 142-80            | CAM FOLLOWER PIN              |
| 36                                                                                                                                                                | 36-50    | CLICK BUTTON                                                                                                                                                                                                                                                                                                                                                                                                                                                                                       | 143    | 143-80            | ADJUSTING SCREW               |
| 36A                                                                                                                                                               | 36-700   | CLICK BUTTON NUT                                                                                                                                                                                                                                                                                                                                                                                                                                                                                   | 144    | 144-50            | PRE-SET KNOB                  |
| 37                                                                                                                                                                | 37-80W   | FRAME POST                                                                                                                                                                                                                                                                                                                                                                                                                                                                                         | 149    | 149-116H          | ROD CLAMP HEX NUT             |
| 37A                                                                                                                                                               | 37A-80W  | SPACER BAR                                                                                                                                                                                                                                                                                                                                                                                                                                                                                         | 152A   | 149-116L          | ROD CLAMP NUT                 |
| 38                                                                                                                                                                | 38-80    | POST SCREWS (7)                                                                                                                                                                                                                                                                                                                                                                                                                                                                                    | 156    | 156-80            | DRAG COVER                    |
| 39                                                                                                                                                                | 39-12    | BRIDGE COVER SCREWS (3 REQ.)                                                                                                                                                                                                                                                                                                                                                                                                                                                                       | 157    | 157-50            | QUADRANT BUSHING (2 REQUIRED) |
| 39A                                                                                                                                                               | 39-50    | SPECIAL POST SCREW LONG                                                                                                                                                                                                                                                                                                                                                                                                                                                                            | 161    | 161-50            | LOCATING PIN BUSHINGS (2)     |
| 40                                                                                                                                                                | 55-80    | LEFT SIDE BEARING                                                                                                                                                                                                                                                                                                                                                                                                                                                                                  | 162    | 162-50            | LOCATING PIN SPRINGS (2)      |
| 41                                                                                                                                                                | 41-50    | DRAG WASHER  LEATHER SPACER WASHER FLOATING DRAG WASHER SLEEVE SPACER PINION GEAR FLAT DOG SPRING DOG DISC CLUTCH SPRING CLICK BUSHING WASHER (N/S) ECCENTRIC CAM ECCENTRIC LEVER DOG SPRING SCREWS HANDLE SCREW HANDLE COMPLETE RIGHT SIDE BEARING L.S. PLATE ASSEMBLY SPOOL STAND STAND SCREWS (6) SHORT QUADRANT SCREW RINGED ROD CLAMP ROD CLAMP SCREW W/NUT CLICK TONGUE CLICK BUTTON CLICK BUTTON NUT FRAME POST SPACER BAR POST SCREWS (7) BRIDGE COVER SCREW LONG LEFT SIDE BEARING SPRING |        |                   | , ,                           |

NOTE: Many of www.pennparts.com schematics include changes that were either made by Penn, or errors found and corrected by our parts dept. SBT Version 052312

\*154 154-80 Shim, Spool Shaft \* NOT SHOWN

IF YOU NEED THE DRAG WASHER OR DRIVE PLATE(s): Our parts dept. at www.pennparts.com has found that: The 117AN-80T drive plate works as a substitute for the 117-80 plate w/6A-50 washer on the 80, 80W (The outside diameter is about 1/8" smaller but it will function).

<sup>\*\*</sup>On older reels predating 1989 using 29L-80W spool the ratchet number is 81-80

<sup>\*\*\*</sup> IMPORTANT INFO: PENN replaced the drag washer and drive plates for the newer international series reels with a combined drive plate. Penn did not manufacture a combined drive plate specifically for the older 80, 80W, 80S or 80SW reels