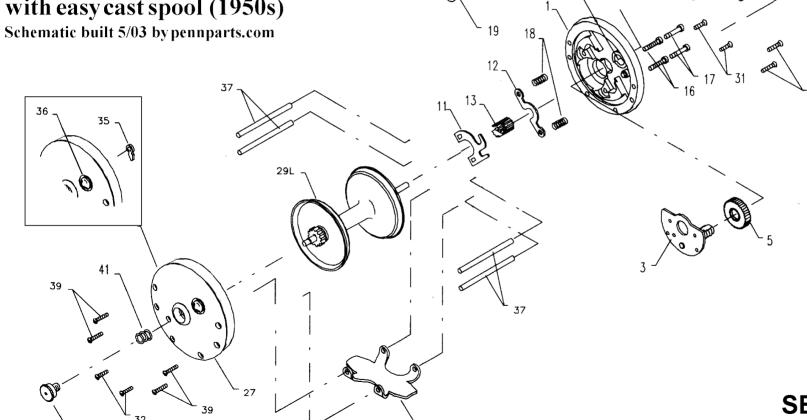

**SBT Ver. 100710** 

Penn Reel Parts list for: Model: 80 Conv. reel w/Easy Cast spool

| KEY | PART    |                    | KEY | PART    | ,                      |
|-----|---------|--------------------|-----|---------|------------------------|
| NO  | NO.     | DESCRIPTION        | NO  | NO.     | DESCRIPTION            |
| 1   | 1-80    | RIGHT SIDE PLATE   | 24  | 24-85   | COMPLETE HANDLE        |
| 3   | 3-80    | BRIDGE W/ SLEEVE   | 26  | 26-60   | RIGHT SIDE BEARING     |
| 3C  | 3C-80   | BRIDGE W/ PINION   | 27  | 27-85   | LEFT SIDE PLATE        |
| 5   | 5-80    | MAIN GEAR          | 29  | 29L-85  | SPOOL                  |
| 11  | 11-60   | ECCENTRIC JACK     | 30  | 30-85   | STAND                  |
| 12  | 12-60   | PINION YOKE        | 31  | 32-16CH | RIGHT SIDE STAND SCREW |
| 13  | 13-85   | PINION GEAR        | 32  | 32-14CH | LEFT SIDE STAND SCREW  |
| 16  | 16-80   | LOWER BRIDGE SCREW | 35  | 35-60   | CLICK TONGUE           |
| 18  | 18-60   | CLUTCH SPRING      | 36  | 36-60CH | CLICK BUTTON           |
| 19  | 19-60   | ECCENTRIC          | 37  | 37-60   | FRAME POST             |
| 20  | 20-60L  | ECCENTRIC SPRING   | 38  | 38-8    | RIGHT SIDE POST SCREW  |
| 21  | 21-285  | ECCENTRIC LEVER    | 39  | 38-8    | LEFT SIDE POST SCREW   |
| 22  | 22-60CH | ECCENTRIC SCREW    | 40  | 40-60   | LEFT SIDE BEARING      |
| 23  | 23-85   | HANDLE SCREW       | 41  | 41-60   | BEARING SPRING         |