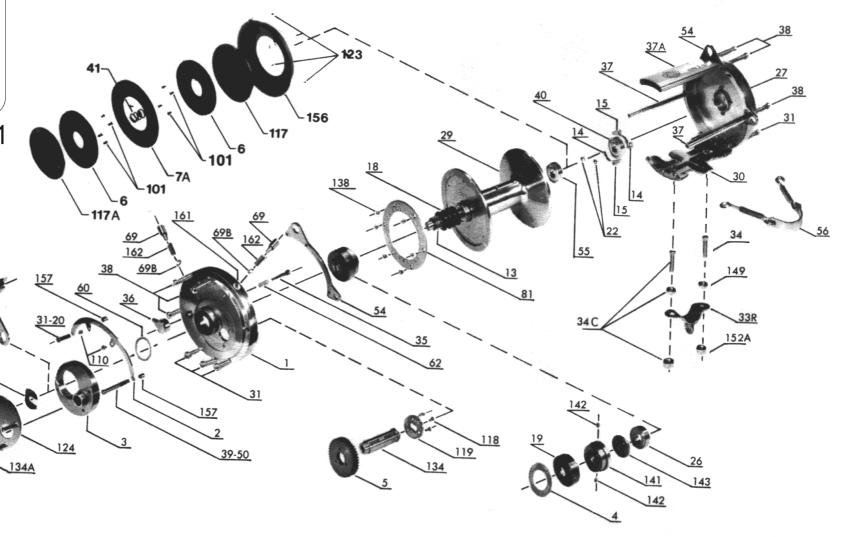

## **PARTS LIST FOR INTERNATIONAL 80**

SBT Ver 080611

112A

110A

| Penn Reel Parts list for: |                          |                                                                      | Model: | 80 International |                               |
|---------------------------|--------------------------|----------------------------------------------------------------------|--------|------------------|-------------------------------|
| KEY                       | PART                     |                                                                      | KEY    | PART             |                               |
| NO                        | NO.                      | DESCRIPTION                                                          | NO     | NO.              | DESCRIPTION                   |
| 1                         | 1-80                     | RIGHT SIDE PLATE ASSEMBLY                                            | 54     | 54-82            | HARNESS LUGS (2)              |
| 2                         | 2-80                     | QUADRANT RING                                                        | 55     | 55-80            | SPOOL BEARING (2)             |
| 3                         | 3-80                     | BRIDGE                                                               | 56C    | 56C-80ST         | ROD BRACE                     |
| 4                         | 4-50                     | CAM THRUST WASHER (OLD #4-80)                                        | 59     | 59-50            | SLOTTED WASHER                |
| 5                         | 5-80                     | MAIN GEAR                                                            | 60     | 60-50            | BACKING WASHER                |
| 6                         | 6-50 ***                 | DRAG WASHER                                                          | 62     | 62-50            | CLICK SPRING                  |
| 6A                        | 6-155<br>7A-80<br>9-80   | DRAG WASHER LEATHER SPACER WASHER FLOATING DRAG WASHER SLEEVE SPACER | 69     | 69-50            | LOCATING PINS (2)             |
| 7A                        | 7A-80                    | FLOATING DRAG WASHER                                                 | 69B    | 69B-50           | RETAINING RINGS (2)           |
| 9                         |                          | SLEEVE SPACER                                                        | 81     | **81-80S         | RATCHET                       |
|                           | 13-80                    | PINION GEAR                                                          | 95     | 95-80            | CLICK TONGUE BUSHING          |
| 14                        | 14-50                    | FLAT DOG SPRING                                                      | 95B    | 38-710           | CLICK BUSHING NUT             |
| 15                        | 15-50                    | DOG                                                                  |        | 101-30           | DRIVE PLATE SCREW (8)         |
| 18                        | 18-80W                   | DISC CLUTCH SPRING                                                   | 110    | 110-50           | HANDLE LOCK SCREWS (3)        |
|                           | 95A-20                   | CLICK BUSHING WASHER (N/S)                                           | 110A   | 110A-50          | HANDLE LOCKING PLATE          |
| 19                        | 19-80                    | ECCENTRIC CAM                                                        | 112    | 112-50           | ECCENTRIC LEVER KNOB          |
|                           | 21-80                    | ECCENTRIC LEVER                                                      | 112A   | 112A-50          | ECCENTRIC KNOB SCREW          |
|                           | 22-109                   | DOG SPRING SCREWS                                                    | 113    | 113-50           | ECCENTRIC LEVER CAP           |
|                           | 23-116                   | DOG SPRING SCREWS<br>HANDLE SCREW                                    | 117    | 117-80 ***       | DRIVE PLATE (OUTER)           |
|                           | 24-80                    | HANDLE COMPLETE                                                      | 117A   | 117A-80 ***      | DRIVE PLATE (INNER)           |
|                           | 55-80                    | RIGHT SIDE BEARING                                                   | 118    | 118-80           | MAIN GEAR PLATE SCREW         |
|                           | 27-80                    | L.S. PLATE ASSEMBLY                                                  | 119    | 119-80<br>123-50 | MAIN GEAR PLATES              |
|                           | 29L-80S                  | SPOOL                                                                | 123    | 123-50           | DRAG COVER SCREWS (4)         |
|                           | 30-80                    | STAND                                                                | 124    | 124-80           | BRIDGE COVER                  |
|                           | 31-80                    | STAND SCREWS (6)                                                     | 134    | 134-80           | GEAR STUD                     |
|                           | 31-20                    | SHORT QUADRANT SCREW RINGED ROD CLAMP                                | 134A   | 134A-80          | GEAR STUD WASHER              |
|                           | 33R-116                  |                                                                      |        |                  | RATCHET SCREWS (6)            |
|                           | 34-116                   | ROD CLAMP SCREW W/NUT                                                | 141    | 141-80           | CAM FOLLOWER                  |
|                           | 35-80                    | CLICK TONGUE                                                         | 142    | 142-80           | CAM FOLLOWER PIN              |
|                           | 36-50                    | CLICK BUTTON                                                         | 143    | 143-80           | ADJUSTING SCREW               |
|                           | 36-700                   | CLICK BUTTON CLICK BUTTON NUT FRAME POST SPACER BAR                  | 144    | 144-50           | PRE-SET KNOB                  |
|                           | 37-80                    | FRAME POST                                                           | 149    | 149-116H         | ROD CLAMP HEX NUT             |
|                           | 37A-80                   | SPACER BAR                                                           | 152A   | 149-116L         | ROD CLAMP NUT                 |
| 38                        | 38-80<br>39-12<br>)39-50 | POST SCREWS (7)<br>BRIDGE COVER SCREWS (3 REQ.)                      | 156    | 156-80           | DRAG COVER                    |
| 39                        | 39-12                    | BRIDGE COVER SCREWS (3 REQ.)                                         | 157    | 157-50           | QUADRANT BUSHING (2 REQUIRED) |
|                           |                          | SPECIAL POST SCREW LONG                                              | 161    | 161-50           | LOCATING PIN BUSHINGS (2)     |
|                           |                          | LEFT SIDE BEARING                                                    | 162    | 162-50           | LOCATING PIN SPRINGS (2)      |
| 41                        | 41-50                    | LEFT SIDE BEARING SPRING                                             |        |                  |                               |

NOTE:Many of www.pennparts.com schematics include changes that were either made by Penn, or errors found and corrected by our parts dept.

SBT Version 080611

\*\*NOT SHOWN ON SCHEMATIC

\*\*154 154-80 Shim, Spool Shaft

IF YOU NEED THE DRAG WASHER OR DRIVE PLATE(s): Our parts dept. at www.pennparts.com has found that: The 117AN-80T drive plate works as a substitute for the 117A-80 plate w/6A-50 washer on the 80, 80W (The outside diameter is about 1/8" smaller but it will function).

The 117DN-50 outer drive plate works as a substitute for the 117-80 plate w/6A-50 washer on the 80, 80W

<sup>\*\*</sup>On older reels predating 1989 using 29L-80 spool ratchet number is 81-80

<sup>\*\*\*</sup> IMPORTANT INFO: PENN replaced the drag washer and drive plates for the newer international series reels with a combined drive plate. Penn did not manufacture a combined drive plate specifically for the older 80, 80W, 80S or 80SW reels