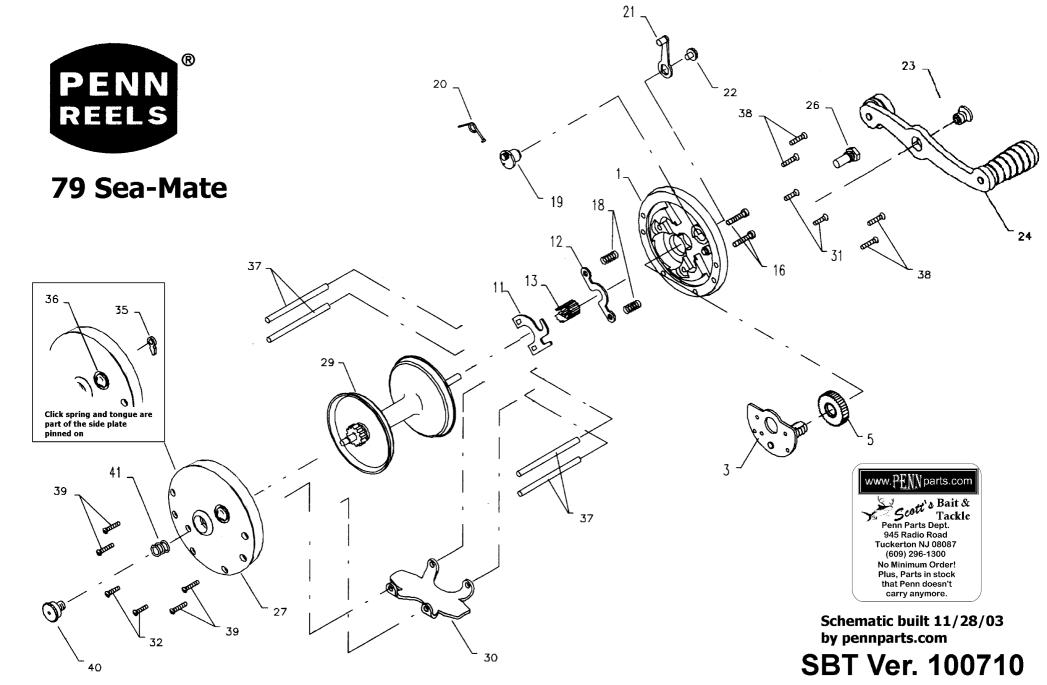

|    | n Reel F | Parts list for:     | Model:<br>KEY | 79<br>part | Sea-Mate            |
|----|----------|---------------------|---------------|------------|---------------------|
| NO | NO.      | DESCRIPTION         | NO            | NO.        | DESCRIPTION         |
| 1  | 1-79     | R.S. PLATE          | 26            | 26-60      | R.S. BEARING        |
| 3  | 3-78     | BRIDGE W/ SLEEVE    | 27            | 27-85      | L.S. PLATE          |
| 5  | 5-78     | MAIN GEAR           | 29            | 29-85      | PLASTIC SPOOL       |
| 11 | 11-60    | ECCENTRIC JACK      | 30            | 30-85      | STAND               |
| 12 | 12-60    | PINION YOKE         | 31            | 31-285     | R.S. STAND SCREW    |
| 13 | 13-60    | PINION GEAR         | 32            | 32-155     | L.S. STAND SCREW    |
| 16 | 16-78    | LOWER BRIDGE SCREV  | V 35          | 35-60      | CLICK TONGUE        |
| 18 | 18-60    | CLUTCH SPRING       | 36            | 36-60CH    | CLICK BUTTON        |
| 19 | 19-60    | ECCENTRIC           | 37            | 37-60      | POST FRAME          |
| 20 | 20-60L   | ECCENTRIC SPRING    | 38            | 31-60      | R.S. POST SCREW     |
| 21 | 21-285   | ECCENTRIC LEVER     | 39            | 31-155     | L.S. POST SCREW     |
| 22 | 22-60CH  | ECCENTRIC SCREW     | 40            | 40-85      | L.S. BEARING        |
| 23 | 23-85    | HANDLE SCREW        | 41            | 41-60      | L.S. BEARING SPRING |
| 24 | 24-85    | COMPLETE HANDLE     |               |            |                     |
| 25 | 25-85    | KNOB, RIVET & OILER |               |            |                     |