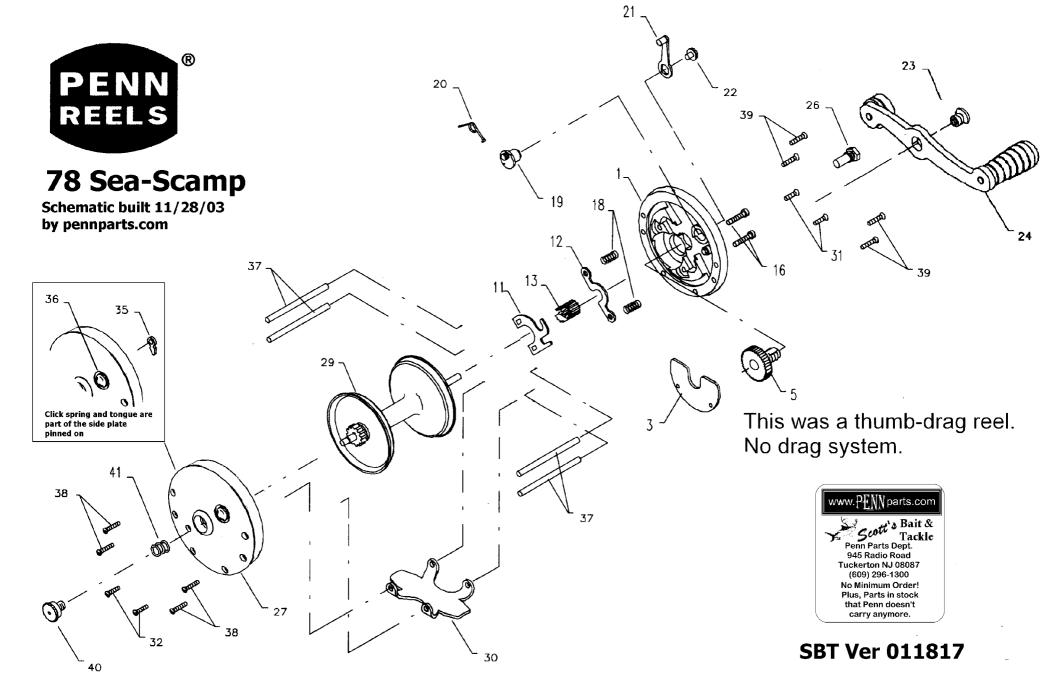

| Penn Reel Parts list for: |         |                     | Model: | 78      | Sea-Scamp           |
|---------------------------|---------|---------------------|--------|---------|---------------------|
| KEY                       | PART    |                     | KEY    | PART    |                     |
| NO                        | NO.     | DESCRIPTION         | NO     | NO.     | DESCRIPTION         |
| 1                         | 1-78    | R.S. PLATE          | 26     | 26-60   | R.S. BEARING        |
| 3                         | 3-78    | BRIDGE W/ SLEEVE    | 27     | 27-78   | L.S. PLATE          |
| 5                         | 5-78    | MAIN GEAR           | 29     | 29-78   | PLASTIC SPOOL       |
| 11                        | 11-78   | ECCENTRIC JACK      | 30     | 30-78   | STAND               |
| 12                        | 12-60   | PINION YOKE         | 31     | 32-18   | R.S. STAND SCREW    |
| 13                        | 13-85   | PINION GEAR         | 32     | 32-16CH | L.S. STAND SCREW    |
| 16                        | 16-78   | LOWER BRIDGE SCREW  | 35     | 35-60   | CLICK TONGUE        |
| 18                        | 18-60   | CLUTCH SPRING       | 36     | 36-60CH | CLICK BUTTON        |
| 19                        | 19-60   | ECCENTRIC           | 37     | 37-180  | POST FRAME          |
| 20                        | 20-60L  | ECCENTRIC SPRING    | 38     | 38-8    | L.S. POST SCREW     |
| 21                        | 21-66   | ECCENTRIC LEVER     | 39     | 39-5    | R.S. POST SCREW     |
| 22                        | 22-60CH | ECCENTRIC SCREW     | 40     | 40-60   | L.S. BEARING        |
| 23                        | 23-85   | HANDLE SCREW        | 41     | 41-60   | L.S. BEARING SPRING |
| 24                        | 24-85   | COMPLETE HANDLE     |        |         |                     |
| 25                        | 25-85   | KNOB, RIVET & OILER |        |         |                     |

25-85 KNOB, RIVET & OILER

NOTE: Many of www.pennparts.com schematics include changes that were either made by Penn, or errors found and corrected by our parts dept.

SBT Ver. 011817