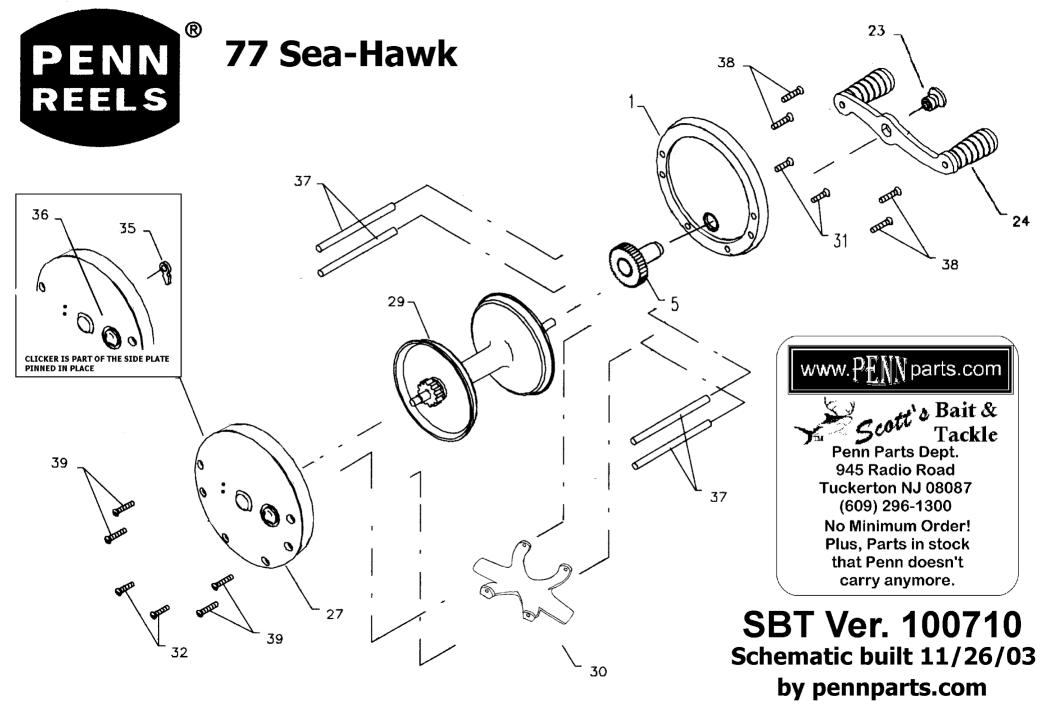

|    | nn Reel F | Parts list for: | Model: | 77<br>PART | Sea-Hawk         |
|----|-----------|-----------------|--------|------------|------------------|
| NO | NO.       | DESCRIPTION     | NO     | NO.        | DESCRIPTION      |
| 1  | 1-77      | R.S. PLATE      | 31     | 31-77      | R.S. STAND SCREW |
| 5  | 5-77      | MAIN GEAR       | 32     | 31-77      | L.S. STAND SCREW |
| 13 | 13-77     | PINION          | 35     | 35-155     | CLICK TONGUE     |
| 23 | 23-85     | HANDLE SCREW    | 36     | 36-155CH   | CLICK BUTTON     |
| 24 | 24-77     | HANDLE          | 37     | 37-77      | FRAME POST       |
| 27 | 27-77     | L.S. PLATE      | 38     | 31-77      | R.S. POST SCREW  |
| 29 | 29-77     | PLASTIC SPOOL   | 39     | 31-77      | L.S. POST SCREW  |
| 30 | 30-77     | STAND           |        |            |                  |