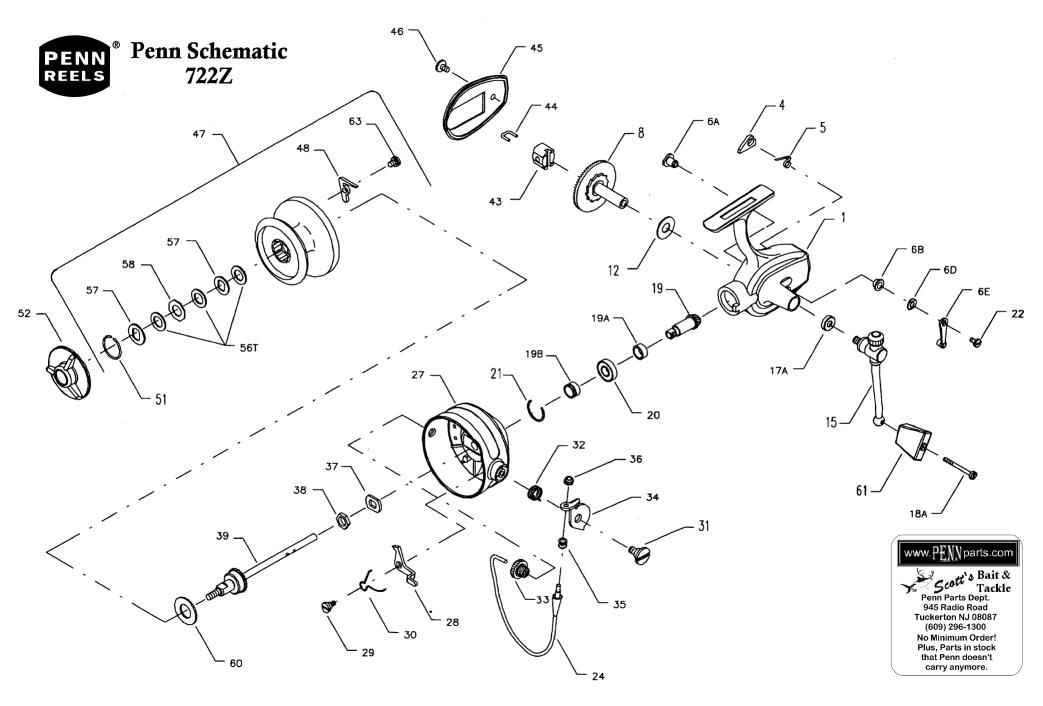

## Penn Reel Parts list for Model: 722Z

| KEY | PART    |                            | KEY | PART    |                        |
|-----|---------|----------------------------|-----|---------|------------------------|
| NO  | NO.     | DESCRIPTION                | NO  | NO.     | DESCRIPTION            |
| 1   | 1-722   | HOUSING W/ BUSHING         | 31  | 31-710  | BAIL SCREW             |
| 4   | 4-720   | DOG                        | 32  | 32-720  | BAIL SPRING            |
| 5   | 5-720   | DOG SPRING                 | 33  | 33A-722 | BAIL NUT               |
| 6A  | 6A-720  | ECCENTRIC                  | 35  | 35-720  | LINE ROLLER            |
| 6B  | 6B-720  | ECCENTRIC LINER            | 36  | 36-700  | BAIL LOCK NUT          |
| 6D  | 6D-720  | ECCENTRIC SPRING           | 37  | 37-720  | ROTOR CUP WASHER       |
| 6E  | 6E-710  | ECCENTRIC LEVER            | 38  | 38-720  | ROTOR CUP NUT          |
| 8   | 8-722   | MAIN GEAR W/ RATCHET       | 39  | 39-720  | SPOOL SHAFT            |
| 12  | 12-722  | MAIN GEAR THRUST WASHER    | 43  | 43-720  | CROSSWIND BLOCK        |
| 15  | 15-722  | HANDLE ASSEMBLY (COMPLETE) | 44  | 44-720  | CROSSWIND CONNECTOR    |
| 17A | 17A-720 | HANDLE COVER WASHER        | 45  | 45-722  | HOUSING PLATE          |
| 18A | 18A-720 | HANDLE SCREW               | 46  | 46-720  | HOUSING PLATE SCREW    |
| 19  | 19-722  | PINION GEAR                | 47  | 47-720  | SPOOL (COMPLETE)       |
| 19A | 19A-722 | GEAR END SPACER            | 48  | 48-720  | CLICK TONGUE           |
| 19B | 19B-722 | ROTOR END SPACER           | 51  | 51-710  | RETAINING SPRING       |
| 20  | 20-722  | PINION BALL BEARING        | 52  | 52-720  | DRAG KNOB              |
| 21  | 21-722  | BEARING RETAINER           | 56T | 56T-710 | DRAG WASHER (TEFLON)   |
| 22  | 22-109  | ECCENTRIC SCREW            | 57  | 57-720  | METAL SLOT WASHER      |
| 27  | 27-720Z | ROTOR CUP                  | 58  | 58-720  | METAL WASHER (OCTAGON) |
| 28  | 28-720  | BAIL RELEASE ARM           | 60  | 60-712  | REAR DRAG WASHER       |
| 29  | 29-720  | BAIL RELEASE SCREW         | 61  | 61-720  | HANDLE KNOB            |
| 30  | 30-720  | BAIL RELEASE SPRING        | 63  | 63-349  | CLICK SCREW            |

NOTE:Many of www.pennparts.com schematics include changes that were either made by Penn, or errors found and corrected by our parts dept. SBT Ver 100214

722Z is the black/gold cosmetics
722 was the older version that came in green, blue, brown or black
All parts are interchangeable

## Different design on the old BLUE 720, 722

| 24 | 24-720 | BAIL WIRE | was narrower originally 68mm from side to side, newer is 82mm          |
|----|--------|-----------|------------------------------------------------------------------------|
| 34 | 34-720 | BAIL ARM  | bend in the arm went in closer to the reel on the narrower wire versio |
|    |        |           | 62mm = 2.7/16in from side to side newer is 82mm = 3.15/64in            |