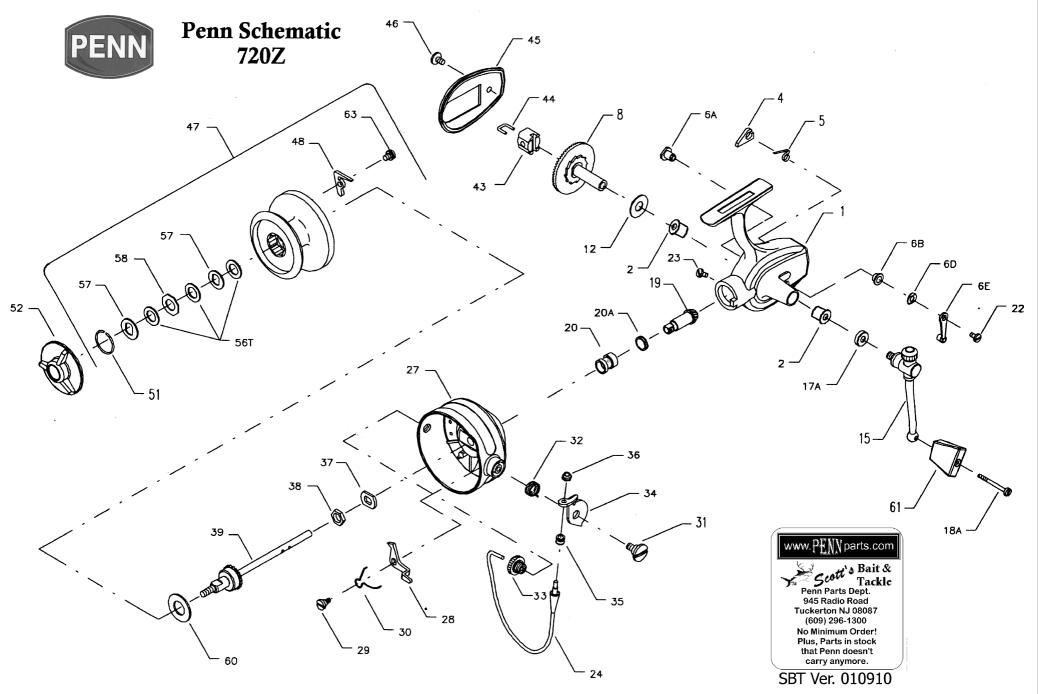

## Penn Reel Parts list for Model: 720Z

| KEY | PART    |                            | KEY | PART    |                        |
|-----|---------|----------------------------|-----|---------|------------------------|
| NO  | NO.     | DESCRIPTION                | NO  | NO.     | DESCRIPTION            |
| 1   | 1-720   | HOUSING W/ BUSHING         | 31  | 31-710  | BAIL SCREW             |
| 2   | 2-720   | BUSHING                    | 32  | 32-720  | BAIL SPRING            |
| 4   | 4-720   | DOG                        | 33  | 33A-722 | BAIL NUT               |
| 5   | 5-720   | DOG SPRING                 | 35  | 35-720  | LINE ROLLER            |
| 6A  | 6A-720  | ECCENTRIC                  | 36  | 36-700  | BAIL LOCK NUT          |
| 6B  | 6B-720  | ECCENTRIC LINER            | 37  | 37-720  | ROTOR CUP WASHER       |
| 6D  | 6D-720  | ECCENTRIC SPRING           | 38  | 38-720  | ROTOR CUP NUT          |
| 6E  | 6E-710  | ECCENTRIC LEVER            | 39  | 39-720  | SPOOL SHAFT            |
| 8   | 8-720   | MAIN GEAR W/ RATCHET       | 43  | 43-720  | CROSSWIND BLOCK        |
| 12  | 12-722  | MAIN GEAR THRUST WASHER    | 44  | 44-720  | CROSSWIND CONNECTOR    |
| 15  | 15-722  | HANDLE ASSEMBLY (COMPLETE) | 45  | 45-720  | HOUSING PLATE          |
| 17A | 17A-720 | HANDLE COVER WASHER        | 46  | 46-720  | HOUSING PLATE SCREW    |
| 18A | 18A-720 | HANDLE SCREW               | 47  | 47-720  | SPOOL (COMPLETE)       |
| 19  | 19-720  | PINOIN GEAR                | 48  | 48-720  | CLICK TONGUE           |
| 20  | 20-720  | PINION BEARING             | 51  | 51-710  | RETAINING SPRING       |
| 20A | 20A-720 | PINION THRUST WASHER       | 52  | 52-720  | DRAG KNOB              |
| 22  | 22-109  | ECCENTRIC SCREW            | 56T | 56T-710 | DRAG WASHER (TEFLON)   |
| 23  | 23-720  | PINION BEARING LOCK SCREW  | 57  | 57-720  | METAL SLOT WASHER      |
| 27  | 27-720  | ROTOR CUP                  | 58  | 58-720  | METAL WASHER (OCTAGON) |
| 28  | 28-720  | BAIL RELEASE ARM           | 60  | 60-712  | REAR DRAG WASHER       |
| 29  | 29-720  | BAIL RELEASE SCREW         | 61  | 61-720  | HANDLE KNOB            |
| 30  | 30-720  | BAIL RELEASE SPRING        | 63  | 63-349  | CLICK SCREW            |

NOTE:Many of www.pennparts.com schematics include changes that were either made by Penn, or errors found and corrected by our parts dept. SBT Ver 100214

720Z is the black/gold cosmetics
720 was the older version that came in green, blue, brown or black
All parts are interchangeable

## Different design on the old BLUE 720, 722

| 24 | 24-720 | BAIL WIRE | was narrower originally 68mm from side to side, newer is 82mm           |
|----|--------|-----------|-------------------------------------------------------------------------|
| 34 | 34-720 | BAIL ARM  | bend in the arm went in closer to the reel on the narrower wire version |
|    |        |           | 62mm = 2.7/16in from side to side newer is 82mm = 3.15/64in             |