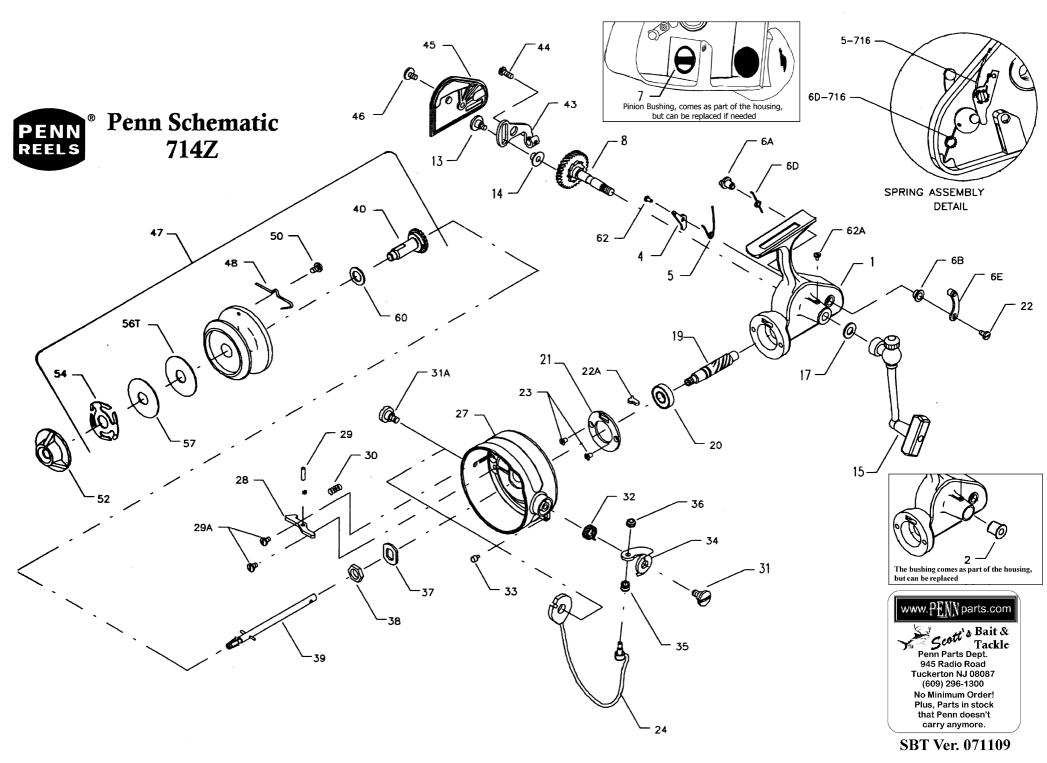

## Penn Reel Parts list for:

## Model: 714Z

| KEY | PART    |                               | KEY   | PART    |                       |
|-----|---------|-------------------------------|-------|---------|-----------------------|
| NO  | NO.     | DESCRIPTION                   | NO    | NO.     | DESCRIPTION           |
| 1   | 1-714   | HOUSING W/ BUSHING            | 31    | 31-716  | BAIL ARM SCREW        |
| 2   | 2-716   | BUSHING F/HOUSING             | 31A   | 31A-716 | BAIL SCREW            |
| 4   | 4-716   | DOG                           | 32    | 32-716  | BAIL SPRING           |
| 5   | 5-716   | DOG SPRING                    | 33    | 33R-712 | BAIL ARM BUMPER       |
| 6A  | 6A-716  | ECCENTRIC                     | 34    | 34-716  | BAIL ARM              |
| 6B  | 6B-700Z | ECCENTRIC LINER               | 35    | 35-716  | LINE ROLLER           |
| 6D  | 6D-716  | ECCENTRIC SPRING              | 36    | 36-700  | BAIL LOCK NUT         |
| 6E  | 6E-716  | ECCENTRIC LEVER               | 37    | 37-716  | ROTOR CUP WASHER      |
| 8   | 8-16    | MAIN GEAR RATCHET AND SHAFT   | 38    | 38-720  | ROTOR CUP NUT         |
| 13  | 13-716  | CROSSWIND SCREW               | 39    | 39N-716 | SPOOL SHAFT           |
| 14  | 14-716  | CROSSWIND ROLLER              | 40    | 40-716  | SPOOL SLEEVE          |
| 15  | 15-714  | HANDLE (COMPLETE)             | 43    | 43-716  | CROSSWIND ARM         |
| 17  | 17-716  | HANDLE WASHER                 | 44    | 44-716  | CROSSWIND SHAFT SCREW |
| 19  | 19-716  | PINION GEAR                   | 45    | 45-714  | HOUSING COVER         |
| 20  | 20-722  | PINION BEARING                | 46    | 46-716  | HOUSING PLATE SCREW   |
| 21  | 21-716  | BEARING RETAINER              | 47    | 47-714  | SPOOL (COMPLETE)      |
| 22  | 22-109  | ECCENTRIC SCREW               | 48    | 48-714  | CLICK SPRING          |
| 22A | 22-716  | BAIL RELEASE RAMP             | 50    | 50-716  | CLICK SPRING SCREW    |
| 23  | 23-716  | BEARING RETAINER SCREW (2 REQ | .) 52 | 52-714  | DRAG KNOB             |
| 24  | 24-714  | BAIL WIRE                     | 54    | 54-714  | DRAG SPRING           |
| 27  | 27-714  | ROTOR CUP                     | 56T   | 56T-714 | DRAG WASHER (TEFLON)  |
| 28  | 28-714  | BAIL RELEASE ARM              | 57    | 57-430  | METAL KEYED WASHER    |
| 29  | 29-716  | RELEASE ARM PIN               | 60    | 60-716  | REAR DRAG WASHER      |
| 29A | 50-712  | RELEASE ARM SCREW (2 REQ.)    | 62A   | 62A-716 | DOG SCREW             |
| 30  | 30-716  | ARM RELEASE SPRING            |       |         |                       |
|     |         |                               |       |         |                       |

NOTE:Many of www.pennparts.com schematics include changes that were either made by Penn, or errors found and corrected by our parts dept. SBT Ver. 071109

714Z is the black/gold cosmetics

714 was the older version that came in green, blue, brown or black All parts are interchangeable