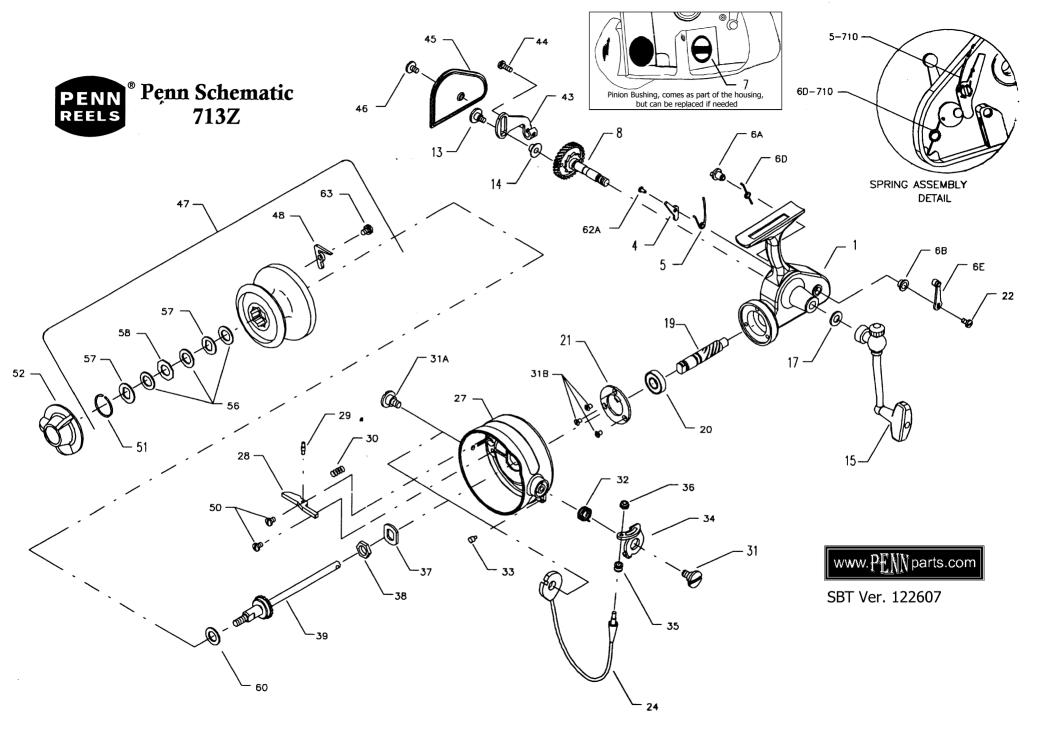

## Penn Reel Parts list for: Model: 713Z

| KEY | PART    |                              | KEY | PART    |                             |
|-----|---------|------------------------------|-----|---------|-----------------------------|
| NO  | NO.     | DESCRIPTION                  | NO  | NO.     | DESCRIPTION                 |
| 1   | 1-711   | HOUSING W/ BUSHING (713 n/a) | 32  | 32-710  | BAIL SPRING                 |
| 4   | 4-710   | DOG                          | 33  | 33R-712 | BAIL ARM BUMPER             |
| 5   | 5-713   | DOG SPRING                   | 34  | 34-712  | BAIL ARM                    |
| 6A  | 6A-710  | ECCENTRIC (713 n/a)          | 35  | 35-720  | LINE ROLLER                 |
| 6B  | 6B-700Z | ECCENTRIC LINER              | 36  | 36-700  | BAIL LOCK NUT               |
| 6D  | 6D-710  | ECCENTRIC SPRING             | 37  | 37-710  | ROTOR CUP WASHER            |
| 6E  | 6E-710  | ECCENTRIC LINER              | 38  | 38-710  | ROTOR CUP NUT               |
| 8   | 8-713   | MAIN GEAR W/ RATCHET         | 39  | 39-712  | SPOOL SHAFT                 |
| 13  | 13-710  | CROSSWIND SCREW              | 43  | 43-713  | CROSSWIND ARM               |
| 14  | 14-710  | CROSSWIND ROLLER             | 44  | 44-710  | CROSSWIND SCREW             |
| 15  | 15-713  | HANDLE (COMPLETE)            | 45  | 45-713  | HOUSING PLATE               |
| 17  | 17-710  | HANDLE WASHER                | 46  | 46-710  | HOUSING PLATE SCREW         |
| 19  | 19-712  | PINION GEAR                  | 47  | 47-712  | SPOOL (COMPLETE)            |
| 20  | 20-704  | PINION BEARING               | 48  | 48-720  | CLICK TONGUE                |
| 21  | 21-712  | BEARING RETAINER             | 50  | 50-712  | RELEASE ARM SCREW (2 REQ.)  |
| 22  | 22-109  | ECCENTRIC SCREW              | 51  | 51-710  | RETAINING SPRING            |
| 24  | 24-712  | BAIL WIRE                    | 52  | 52-710  | DRAG KNOB                   |
| 27  | 27-712  | ROTOR CUP                    | 56  | 56-710  | DRAG WASHER-HT 100 (3 REQ.) |
| 28  | 28-712  | BAIL RELEASE ARM             | 57  | 57-720  | METAL KEYED WASHER (2 REQ.) |
| 29  | 29-712  | BAIL RELEASE PIN             | 58  | 58-720  | METAL WASHER (OCTAGON)      |
| 30  | 30-704  | BAIL RELEASE SPRING          | 60  | 60-712  | REAR DRAG WASHER (TEFLON)   |
| 31  | 31-710  | BAIL ARM SCREW               | 62A | 62A-716 | DOG SCREW                   |
| 31A | 31A-712 | BAIL SCREW                   | 63  | 63-349  | CLICK SCREW                 |
| 31B | 31-19   | BEARING COVER SCREW (3 REQ.) |     |         |                             |

NOTE: Many of www.pennparts.com schematics include changes that were either made by Penn, or errors found and corrected by our parts dept.

713Z is the black/gold cosmetics, 713 was the older version that came in green, blue, brown or black w/silver All parts are interchangeable

NOTE: On older 712/713 reels, the top washer under the #51 spring used to be dimpled. It was key #57A on the old drawir 57A 57A-712 Washer, Metal, Dimpled This item was replaced by a second smooth 57-730 by Penn