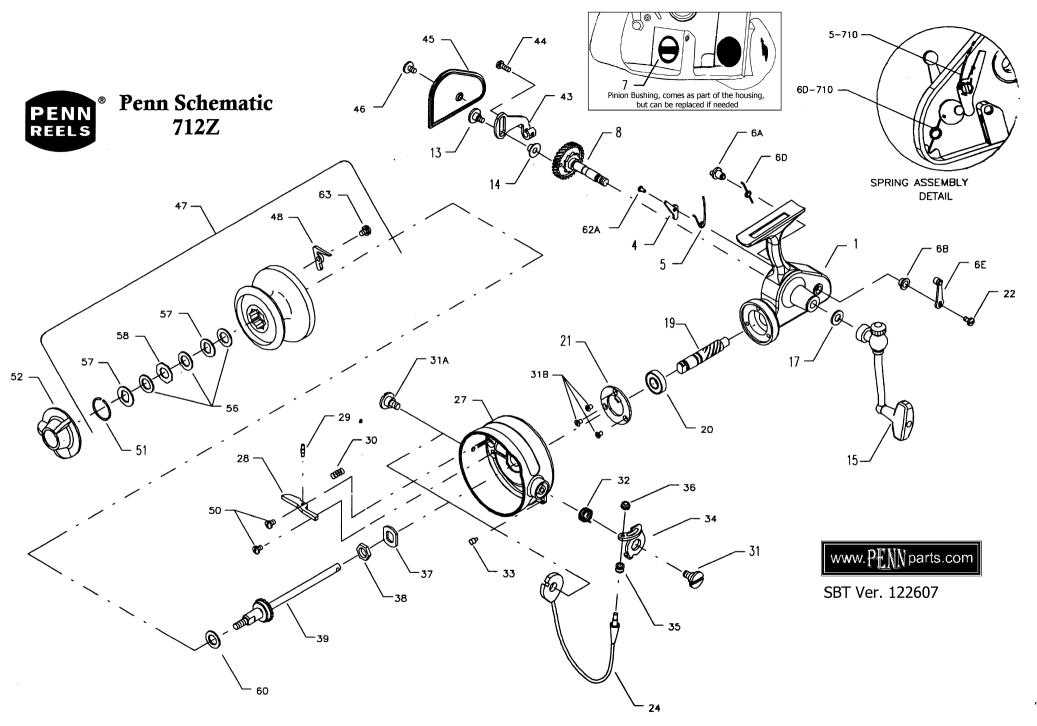

## Penn Reel Parts list for: Model: 712Z Spinfisher Series

| KEY | PART    |                              | KEY | PART    |                             |
|-----|---------|------------------------------|-----|---------|-----------------------------|
| NO  | NO.     | DESCRIPTION                  | NO  | NO.     | DESCRIPTION                 |
| 1   | 1-710   | HOUSING W/ BUSHING           | 32  | 32-710  | BAIL SPRING                 |
| 4   | 4-710   | DOG                          | 33  | 33R-712 | BAIL ARM BUMPER             |
| 5   | 5-710   | DOG SPRING                   | 34  | 34-712  | BAIL ARM                    |
| 6A  | 6A-710  | ECCENTRIC                    | 35  | 35-720  | LINE ROLLER                 |
| 6B  | 6B-700Z | ECCENTRIC LINER              | 36  | 36-700  | BAIL LOCK NUT               |
| 6D  | 6D-710  | ECCENTRIC SPRING             | 37  | 37-710  | ROTOR CUP WASHER            |
| 6E  | 6E-710  | ECCENTRIC LINER              | 38  | 38-710  | ROTOR CUP NUT               |
| 8   | 8-712   | MAIN GEAR W/ RATCHET         | 39  | 39-712  | SPOOL SHAFT                 |
| 13  | 13-710  | CROSSWIND SCREW              | 43  | 43-710  | CROSSWIND ARM               |
| 14  | 14-710  | CROSSWIND ROLLER             | 44  | 44-710  | CROSSWIND SCREW             |
| 15  | 15-710  | HANDLE (COMPLETE)            | 45  | 45-712  | HOUSING PLATE               |
| 17  | 17-710  | HANDLE WASHER                | 46  | 46-710  | HOUSING PLATE SCREW         |
| 19  | 19-712  | PINION GEAR                  | 47  | 47-712  | SPOOL (COMPLETE)            |
| 20  | 20-704  | PINION BEARING               | 48  | 48-720  | CLICK TONGUE                |
| 21  | 21-712  | BEARING RETAINER             | 50  | 50-712  | RELEASE ARM SCREW (2 REQ.)  |
| 22  | 22-109  | ECCENTRIC SCREW              | 51  | 51-710  | RETAINING SPRING            |
| 24  | 24-712  | BAIL WIRE                    | 52  | 52-710  | DRAG KNOB                   |
| 27  | 27-712  | ROTOR CUP                    | 56  | 56-710  | DRAG WASHER-HT 100 (3 REQ.) |
| 28  | 28-712  | BAIL RELEASE ARM             | 57  | 57-720  | METAL KEYED WASHER (2 REQ.) |
| 29  | 29-712  | BAIL RELEASE PIN             | 58  | 58-720  | METAL WASHER (OCTAGON)      |
| 30  | 30-704  | BAIL RELEASE SPRING          | 60  | 60-712  | REAR DRAG WASHER (TEFLON)   |
| 31  | 31-710  | BAIL ARM SCREW               | 62A | 62A-716 | DOG SCREW                   |
| 31A | 31A-712 | BAIL SCREW                   | 63  | 63-349  | CLICK SCREW                 |
| 31B | 31-19   | BEARING COVER SCREW (3 REQ.) |     |         |                             |
|     |         |                              |     |         |                             |

NOTE:Many of www.pennparts.com schematics include changes that were either made by Penn, or errors found and corrected by our parts dept.

712Z is the black/gold cosmetics, 712 was the older version that came in green, blue, brown or black w/silver All parts are interchangeable

NOTE: On older 712/713 reels, the top washer under the #51 spring used to be dimpled. It was key #57A on the old drawi 57A 57A-712 Washer, Metal, Dimpled This item was replaced by a second smooth 57-730 by Penn