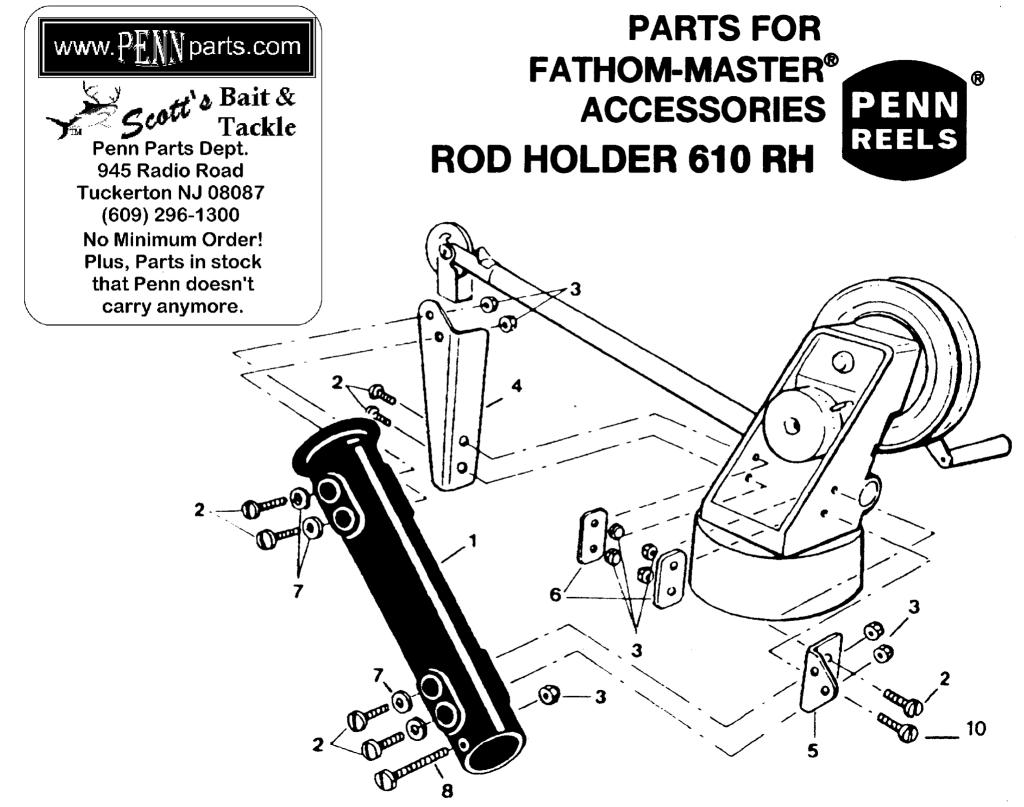

## Penn Reel Parts list for:

Model: 610RH ROD HOLDER SYSTEM

| KEY | PART |
|-----|------|

| NO | NO.      | DESCRIPTION                                        |
|----|----------|----------------------------------------------------|
| 1  | 256-610  | ROD HOLDER TUBE                                    |
| 2  | 267A-610 | MOUNTING BOLTS (7REQ.)                             |
| 3  | 208-815  | SELF LOCKING NUTS (9 REQ.) (Old # was 208-600)     |
| 4  | 258-610  | FORWARD BRACKET                                    |
| 5  | 259-610  | REAR BRACKET                                       |
| 6  | 265-610  | BACKING PLATES (2 REQ.)                            |
| 7  | 220-600  | FLAT WASHERS(4 REQ.)                               |
| 8  | 182-610  | ROD BUTT PIN (Old # was 260-610 Gimbal Bolt w/nut) |
| 9  | 196-600  | RETAINING RING (2 REQ.)                            |
| 10 | 267-815  | LONG MOUNTING BOLT                                 |