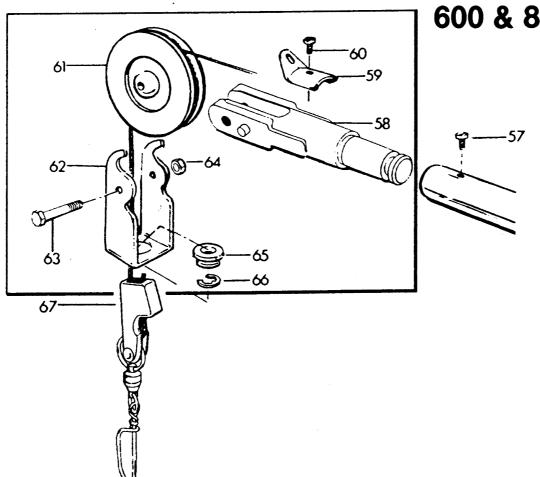

## BOOM TIP ASSEMBLY 600 & 800 SERIES

## Penn Reel Parts list for: COMMON DOWNRIGGER SUB-ASSEMBLIES

Model: 600 & 800 SERIES BOOM TIP ASSEMBLY

|  | KEY | PART      |                       |
|--|-----|-----------|-----------------------|
|  | NO  | NO.       | DESCRIPTION           |
|  | 57  | 204P-600  | BOOM TIP SCREW        |
|  | 58  | 218-800   | BOOM TIP              |
|  | 59  | 223-836   | LINE GUIDE            |
|  | 60  | 204R-820  | LINE GUIDE SCREW      |
|  | 61  | 180-600   | BOOM PULLEY           |
|  | 62  | 201-620   | LINE GUIDE BRACKET    |
|  | 63  | 182-800   | BOOM PULLEY SCREW     |
|  | 64  | 208-815   | SELF LOCK HEX NUT     |
|  | 65  | 202-600   | LINE GUIDE SLEEVE     |
|  | 66  | 203-600   | SLEEVE RETAINING RING |
|  | 67  | 213-825SP | CABLE HARDWARE        |
|  |     |           |                       |