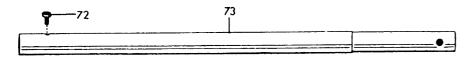

#### 600 BOOM BOTTOM (24 INCH)

#### Penn Reel Parts list for: FATHOM-MASTER Accessories

600, 625, 638 Boom Parts Model:

KEY PART

NO NO. DESCRIPTION 72 204P-600 BOOM TIP SCREW 73 183-800 BOOM BOTTOM

74 204p-820 BOOM EXTENSION SCREW (2 REQ.)
75 183-820 BOOM EXTENSION