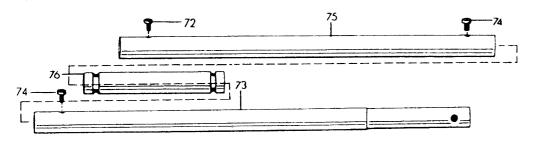

#### 625 BOOM COMPLETE (48 INCH)

#### Penn Reel Parts list for: FATHOM-MASTER Accessories

600, 625, 638 Boom Parts Model:

KEY PART

NO NO. DESCRIPTION 72 204P-600 BOOM TIP SCREW 73 183-800 BOOM BOTTOM

74 204p-820 BOOM EXTENSION SCREW (2 REQ.)
75 183-820 BOOM EXTENSION

76 219-820 BOOM STUD (CENTER)

NOTE: Many of www.pennparts.com schematics include changes that were either made by Penn, or errors found and corrected by our parts dept.