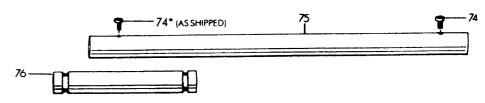

## 638 BOOM EXTENSION (FOR 24 INCH BOOM BOTTOM)

#### Penn Reel Parts list for: FATHOM-MASTER Accessories

600, 625, 638 Boom Parts Model:

KEY PART

NO NO. DESCRIPTION 72 204P-600 BOOM TIP SCREW 73 183-800 BOOM BOTTOM

74 204p-820 BOOM EXTENSION SCREW (2 REQ.)
75 183-820 BOOM EXTENSION

76 219-820 BOOM STUD (CENTER)

NOTE: Many of www.pennparts.com schematics include changes that were either made by Penn, or errors found and corrected by our parts dept.