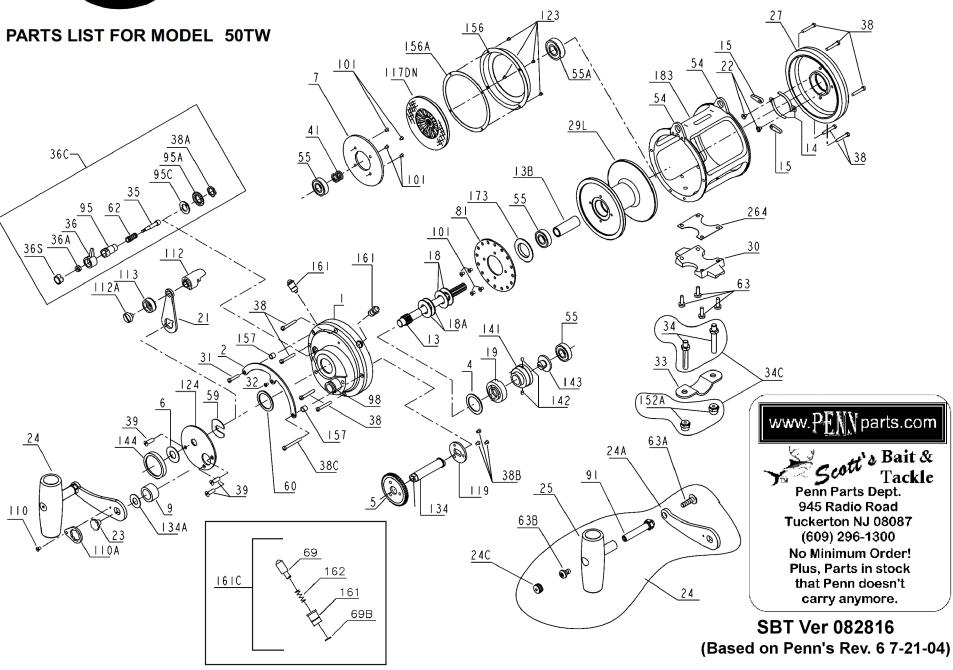

## Penn Reel Parts list for Model: 50TW

INTERNATIONAL II SPEED

| KEY | PART     |                                       | KEY | PART     |                               |
|-----|----------|---------------------------------------|-----|----------|-------------------------------|
| NO  | NO.      | DESCRIPTION                           | NO  | NO.      | DESCRIPTION                   |
| 2   | 2-50     | QUADRANT RING                         |     | 38-7     | COUPLING PLATE SCREW (3 REQ.) |
| 4   | 4-50     | CAM THRUST WASHER                     | 38C | 38-80    | QUADRANT SCREW                |
| 5   | 5-50W    | MAIN GEAR                             |     | 41-50    | L.S. BEARING SPRING           |
| 6   | 6-155    | SPACER WASHER                         |     | 46A-704  | CAM HOUSING SCREW (2 REQ)     |
| 7   | 7-50     | FLOATING DRAG WASHER                  | 54  | 54-50T   | HARNESS LUG (2 REQ.)          |
| 9   | 9-30     | SPACING SLEEVE                        | 55  | 55-50    | BALL BEARING (3 REQ.)         |
| 13  | 13-50W   | PINION GEAR                           | 55A | 55-80    | BALL BEARING (1 REQ.)         |
| 13B | 13B-50TW | SPOOL SLEEVE                          | 59  | 59-50    | SLOTTED WASHER                |
| 14  | 14-50    | DOG SPRING (2 REQ.)                   | 60  | 60-50    | BACKING WASHER                |
| 15  | 15-50    | DOG (2 REQ.)                          |     | 62-50    | CLICK SPRING                  |
| 18  | 18-50W   | DISC CLUTCH SPRING (2 REQ.)           |     | 63-30T   | STAND SCREWS (4 REQ.)         |
| 18A | 18-50TW  | DISC CLUTCH SPRING (2 REQ.)           | 63A | 63A-50   | LONG SCREW                    |
| 19  | 19-50W   | ECCENTRIC CAM                         |     | 63-50    | SCREW                         |
| 21  | 21-50    | ECCENTRIC LEVER                       | 69B | 69B-50   | RETAINING RING                |
| 22  | 22-109   | DOG SPRING SCREW                      |     | 81-50    | RATCHET                       |
|     | 23-114   | HANDLE SCREW                          |     | 91N-50   | HANDLE RIVET                  |
| 24  | 24-50T   | HANDLE COMPLETE                       |     | 95-50    | CLICK TONGUE BUSHING          |
| 24C | 24C-50   | HANDLE KNOB CAP                       |     | 95A-20   | CLICK BUSHING WASHER          |
| 25  | 25-50    | HANDLE KNOB                           | 95B | 95A-50   | CLICK BUSHING WASHER          |
| 27  | 27-50T   | L.S. PLATE ASSEMBLY                   | 101 | 101-30   | RATCHET PLATE SCREW (4 REQ.)  |
| 29L | 29L-50TW | SPOOL                                 |     | 110-50   | HANDLE LOCK SCREW             |
|     | 30-50T   | STAND                                 |     | 110A-50  | HANDLE LOCKING PLATE          |
| 31  | 31T-20   | SHORT QUADRANT SCREW                  |     | 112-50   | ECCENTRIC LEVER KNOB          |
| 32  | 32-14CH  | CENTER QUADRANT SCREW                 |     | 112A-50  | ECCENTRIC KNOB SCREW          |
|     | 33-114   | ROD CLAMP                             |     | 113-50   | ECCENTRIC LEVER CAP           |
| *   | 33R-114  | RINGED ROD CLAMP (OPTIONAL)           | 117 | 117DN-50 | OUTER DRIVE PLATE ASSEMBLY    |
|     | 34-50T   | CLAMP SCREW (2 REQ.)                  | 119 | 119-50   | COUPLING PLATE                |
| 34C | 34C-50T  | ROD CLAMP SCREW W/NUT                 | 123 | 123-50   | DRAG COVER SCREW (4REQ.)      |
| 36A | 36-700   | CLICK BUTTON NUT                      |     | 125-50S  | CAM HOUSING                   |
|     | 36S-80ST | CLICK BUTTON CAP                      | *   | 124-50   | BRIDGE COVER                  |
|     | 38T-50   | FRAME SCREW (9 REQ.) (38-50) (T=TORQ) | *   | 125-50   | CAM HOUSING                   |
| 38A | 38-710   | CLICK BUSHING NUT                     |     |          |                               |

PAGE 2 OF 3

| 134                 | 134-50                                                 | GEAR STUD                                                                                                                                                                                                                                            | 156A                                                          | 156A-50                                                    | DRAG COVER SEAL                                                                                                                                                     |  |  |  |
|---------------------|--------------------------------------------------------|------------------------------------------------------------------------------------------------------------------------------------------------------------------------------------------------------------------------------------------------------|---------------------------------------------------------------|------------------------------------------------------------|---------------------------------------------------------------------------------------------------------------------------------------------------------------------|--|--|--|
| 134                 | 134A-50                                                | GEAR STUD WASHER                                                                                                                                                                                                                                     | 157                                                           | 157-50                                                     | QUADRANT SPACER BUSHING (2 REQ.)                                                                                                                                    |  |  |  |
| 141                 | 141-50                                                 | CAM FOLLOWER                                                                                                                                                                                                                                         | 173                                                           | 173-50T                                                    | SPOOL BUSHING                                                                                                                                                       |  |  |  |
| 142                 | 142-50                                                 | CAM FOLLOWER PIN (2 REQ.)                                                                                                                                                                                                                            | 183                                                           | 183-50TW                                                   | TUBE FRAME                                                                                                                                                          |  |  |  |
| 143                 | 143-50                                                 | ADJUSTING SCREW                                                                                                                                                                                                                                      | 264                                                           | 264-30T                                                    | STAND GASKET                                                                                                                                                        |  |  |  |
| 144                 | 144-50                                                 | PRESET KNOB                                                                                                                                                                                                                                          |                                                               | SHOWN                                                      |                                                                                                                                                                     |  |  |  |
| 152A                | 152A-50T                                               | ROD CLAMP ACORN NUT (2 REQ.)                                                                                                                                                                                                                         |                                                               |                                                            |                                                                                                                                                                     |  |  |  |
| *                   | 154-50                                                 | SHIM, SPOOL SHAFT                                                                                                                                                                                                                                    |                                                               |                                                            |                                                                                                                                                                     |  |  |  |
| 156                 | 6 156-50 DRAG COVER                                    |                                                                                                                                                                                                                                                      |                                                               |                                                            |                                                                                                                                                                     |  |  |  |
|                     | NOTE:                                                  | Many of www.pennparts.com schematics include changes that were either                                                                                                                                                                                |                                                               |                                                            |                                                                                                                                                                     |  |  |  |
|                     |                                                        | made by Penn, or errors found and corrected by                                                                                                                                                                                                       | ade by Penn, or errors found and corrected by our parts dept. |                                                            |                                                                                                                                                                     |  |  |  |
|                     |                                                        | SBT Ver. 082816 (Based on Penn's Rev 6 7-21-                                                                                                                                                                                                         | •                                                             | ·                                                          |                                                                                                                                                                     |  |  |  |
|                     |                                                        | ·                                                                                                                                                                                                                                                    | •                                                             |                                                            |                                                                                                                                                                     |  |  |  |
|                     |                                                        |                                                                                                                                                                                                                                                      |                                                               |                                                            |                                                                                                                                                                     |  |  |  |
|                     | OLDER DESIGI                                           | N                                                                                                                                                                                                                                                    |                                                               | NEWER DESI                                                 | <u>GN</u>                                                                                                                                                           |  |  |  |
| 1                   | <u>OLDER DESIGI</u><br>1-50T                           | <u>N</u><br>RIGHT SIDE PLATE ASSEMBLY                                                                                                                                                                                                                | 1                                                             | <u>NEWER DESI</u><br>1-50TN                                | <u>GN</u><br>RIGHT SIDE PLATE ASSEMBLY                                                                                                                              |  |  |  |
| 1<br>*              |                                                        |                                                                                                                                                                                                                                                      | 1                                                             |                                                            |                                                                                                                                                                     |  |  |  |
|                     | 1-50T                                                  | RIGHT SIDE PLATE ASSEMBLY                                                                                                                                                                                                                            | 1<br>35                                                       |                                                            | RIGHT SIDE PLATE ASSEMBLY                                                                                                                                           |  |  |  |
| *                   | 1-50T<br>3-50                                          | RIGHT SIDE PLATE ASSEMBLY<br>BRIDGE                                                                                                                                                                                                                  | ·                                                             | 1-50TN                                                     | RIGHT SIDE PLATE ASSEMBLY<br>(BRIDGE NOW PART OF PLATE)                                                                                                             |  |  |  |
| *<br>35             | 1-50T<br>3-50<br>35-50                                 | RIGHT SIDE PLATE ASSEMBLY<br>BRIDGE<br>CLICK TONGUE                                                                                                                                                                                                  | 35                                                            | 1-50TN<br>35-50N                                           | RIGHT SIDE PLATE ASSEMBLY<br>(BRIDGE NOW PART OF PLATE)<br>CLICK TONGUE                                                                                             |  |  |  |
| 35<br>36<br>        | 1-50T<br>3-50<br>35-50<br>36-50                        | RIGHT SIDE PLATE ASSEMBLY<br>BRIDGE<br>CLICK TONGUE<br>CLICK BUTTON                                                                                                                                                                                  | 35<br>36                                                      | 1-50TN<br>35-50N<br>36N-50<br>36C-50                       | RIGHT SIDE PLATE ASSEMBLY<br>(BRIDGE NOW PART OF PLATE)<br>CLICK TONGUE<br>CLICK BUTTON                                                                             |  |  |  |
| 35<br>36<br>        | 1-50T<br>3-50<br>35-50<br>36-50<br>                    | RIGHT SIDE PLATE ASSEMBLY<br>BRIDGE<br>CLICK TONGUE<br>CLICK BUTTON<br>                                                                                                                                                                              | 35<br>36<br>*                                                 | 1-50TN<br>35-50N<br>36N-50<br>36C-50                       | RIGHT SIDE PLATE ASSEMBLY<br>(BRIDGE NOW PART OF PLATE)<br>CLICK TONGUE<br>CLICK BUTTON<br>CLICK BUTTON COMPLETE ASSEMBLY                                           |  |  |  |
| 35<br>36<br><br>39A | 1-50T<br>3-50<br>35-50<br>36-50<br><br>39-50           | RIGHT SIDE PLATE ASSEMBLY<br>BRIDGE<br>CLICK TONGUE<br>CLICK BUTTON<br><br>COVER SCREW (3 REQ.)                                                                                                                                                      | 35<br>36<br>*<br>39A<br>98                                    | 1-50TN<br>35-50N<br>36N-50<br>36C-50<br>39A-80S            | RIGHT SIDE PLATE ASSEMBLY<br>(BRIDGE NOW PART OF PLATE)<br>CLICK TONGUE<br>CLICK BUTTON<br>CLICK BUTTON COMPLETE ASSEMBLY<br>COVER SCREW (3 REQ.)                   |  |  |  |
| 35<br>36<br><br>39A | 1-50T<br>3-50<br>35-50<br>36-50<br><br>39-50<br>98-50T | RIGHT SIDE PLATE ASSEMBLY<br>BRIDGE<br>CLICK TONGUE<br>CLICK BUTTON<br><br>COVER SCREW (3 REQ.)<br>BRIDGE BUSHING                                                                                                                                    | 35<br>36<br>*<br>39A<br>98<br>erences                         | 1-50TN<br>35-50N<br>36N-50<br>36C-50<br>39A-80S            | RIGHT SIDE PLATE ASSEMBLY<br>(BRIDGE NOW PART OF PLATE)<br>CLICK TONGUE<br>CLICK BUTTON<br>CLICK BUTTON COMPLETE ASSEMBLY<br>COVER SCREW (3 REQ.)                   |  |  |  |
| 35<br>36<br><br>39A | 1-50T<br>3-50<br>35-50<br>36-50<br><br>39-50<br>98-50T | RIGHT SIDE PLATE ASSEMBLY<br>BRIDGE<br>CLICK TONGUE<br>CLICK BUTTON<br><br>COVER SCREW (3 REQ.)<br>BRIDGE BUSHING<br>Key 39A cover screws are a different length due to plate different                                                              | 35<br>36<br>*<br>39A<br>98<br>erences<br>plates               | 1-50TN<br>35-50N<br>36N-50<br>36C-50<br>39A-80S<br>98-50TN | RIGHT SIDE PLATE ASSEMBLY<br>(BRIDGE NOW PART OF PLATE)<br>CLICK TONGUE<br>CLICK BUTTON<br>CLICK BUTTON COMPLETE ASSEMBLY<br>COVER SCREW (3 REQ.)<br>BRIDGE BUSHING |  |  |  |
| 35<br>36<br><br>39A | 1-50T<br>3-50<br>35-50<br>36-50<br><br>39-50<br>98-50T | RIGHT SIDE PLATE ASSEMBLY<br>BRIDGE<br>CLICK TONGUE<br>CLICK BUTTON<br><br>COVER SCREW (3 REQ.)<br>BRIDGE BUSHING<br>Key 39A cover screws are a different length due to plate different<br>The 36C-50 click button assembly can be used on the older | 35<br>36<br>*<br>39A<br>98<br>erences<br>plates               | 1-50TN<br>35-50N<br>36N-50<br>36C-50<br>39A-80S<br>98-50TN | RIGHT SIDE PLATE ASSEMBLY<br>(BRIDGE NOW PART OF PLATE)<br>CLICK TONGUE<br>CLICK BUTTON<br>CLICK BUTTON COMPLETE ASSEMBLY<br>COVER SCREW (3 REQ.)<br>BRIDGE BUSHING |  |  |  |

|     |        | AL LARIO.                     |
|-----|--------|-------------------------------|
| 69  | 69-50  | LOCATING PIN (2 REQ.)         |
| 69B | 69B-50 | RETAINING RING (2 REQ.)       |
| 161 | 161-50 | LOCATING PIN BUSHING (2 REQ.) |
| 162 | 162-50 | LOCATING PIN SPRING (2 REQ.)  |

## MERGED INTO ONE UNIT:

161C 161C-50 LOCATING PIN BUSHING ASSEMBLY (2 REQ.)

PAGE 3 OF 3