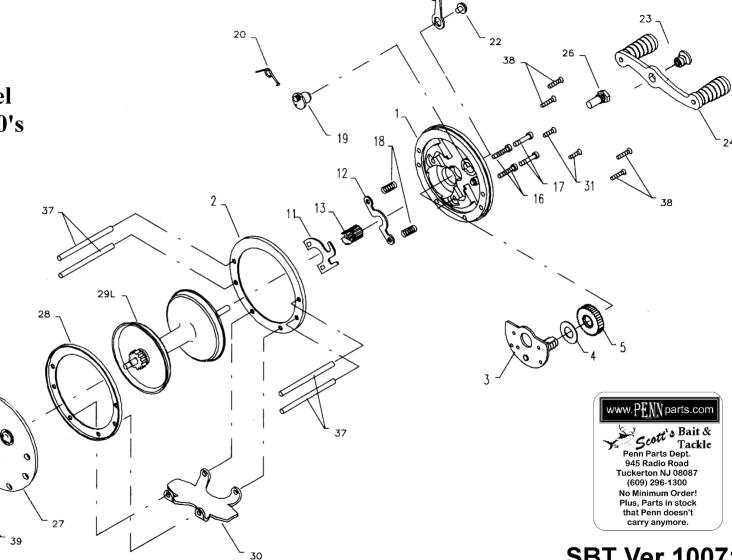

## **Original Bay Reel** 1930's to Mid 1950's **Direct Drive**

**Built from 155 schematic** based on Penn's parts list in 1950 catalog

**SBT Ver 100710** 

## Penn Reel Parts list for: Model: 190 Original Bay Reel (1930s to mid-1950s)

| KEY | PART     |                    | KEY | PART      |                                                             |
|-----|----------|--------------------|-----|-----------|-------------------------------------------------------------|
| NO  | NO.      | DESCRIPTION        | NO  | NO.       | DESCRIPTION                                                 |
| 1   | 1-190old | RIGHT SIDE PLATE   | 23  | 23-85     | HANDLE SCREW                                                |
| 3   | 3-165    | BRIDGE W/ SLEEVE   | 24  | 24-109    | HANDLE, TWO KNOB                                            |
| 4   | 4-155    | FIBER WASHER       | 26  | 26-155    | RIGHT SIDE BEARING                                          |
| 5   | 5-165    | MAIN GEAR          | 27  | 27-190OLD | LEFT SIDE PLATE                                             |
| 11  | 11-155   | ECCENTRIC JACK     | 29  | 29L-100   | SPOOL, ALUMINUM (Old 29M Bronzed Metal, 29P Plastic Spools) |
| 12  | 12-155   | PINION YOKE        | 30  | 30-180S   | STAND                                                       |
| 13  | 13-155   | PINION             | 31  | 32-16CH   | R.S. STAND SCREW ( 2 REQ.) (OLD# 31-285)                    |
| 16  | 16-60CH  | LOWER BRIDGE SCREW | 32  | 32-14CH   | L.S. STAND SCREW (2 REQ.) (OLD# 32-155)                     |
| 17  | 17-60CH  | UPPER BRIDGE SCREW | 37  | 37-180    | FRAME POST                                                  |
| 18  | 18-60    | CLUTCH SPRING      | 38  | 38-8      | RIGHT SIDE PLATE SCREW (4 REQ.) (OLD#31-60)                 |
| 19  | 19-155   | ECCENTRIC          | 39  | 32-22     | LEFT SIDE POST SCREW (4 REQ.) (OLD#31-155)                  |
| 20  | 20-155   | ECCENTRIC SPRING   | 40  | 40-60     | LEFT SIDE BEARING                                           |
| 21  | 21-155   | ECCENTRIC LEVER    | 41  | 41-60     | LEFT SIDE BEARING SPRING                                    |
| 22  | 22-60CH  | ECCENTRIC SCREW    |     |           |                                                             |