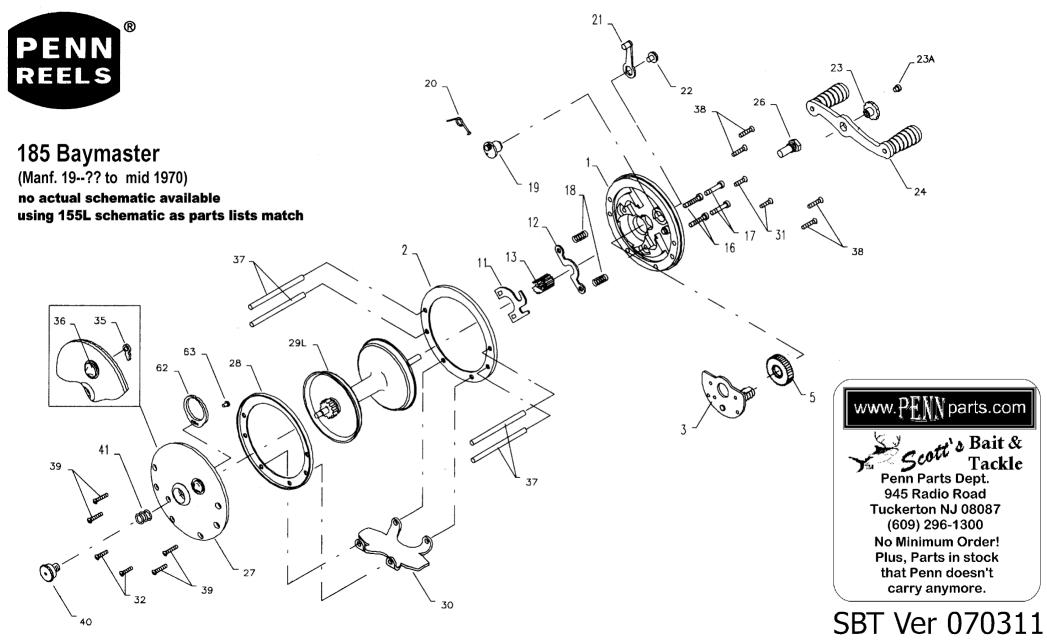

## Penn Reel Parts list for:

## Model: 185 Baymaster (19?? to mid-1970s)

| KEY | PART     |                    | KEY | PART     |                                 |
|-----|----------|--------------------|-----|----------|---------------------------------|
| NO  | NO.      | DESCRIPTION        | NO  | NO.      | DESCRIPTION                     |
| 1   | 1-185BAY | RIGHT SIDE PLATE   | 26  | 26-155   | RIGHT SIDE BEARING              |
| 2   | 2-155    | RING, HANDLE SIDE  | 27  | 27-155   | LEFT SIDE PLATE                 |
| 3   | 3-165    | BRIDGE W/ SLEEVE   | 28  | 2-155    | RING, NON-HANDLE SIDE           |
| 5   | 5-165    | MAIN GEAR          | 29  | 29L-100  | SPOOL                           |
| 11  | 11-155   | ECCENTRIC JACK     | 30  | 30-180S  | STAND                           |
| 12  | 12-155   | PINION YOKE        | 31  | 32-18    | R.S. STAND SCREW ( 2 REQ.)      |
| 13  | 13-155   | PINION             | 32  | 32-14CH  | L.S. STAND SCREW (2 REQ.)       |
| 16  | 16-60CH  | LOWER BRIDGE SCREW | 35  | 35-155   | CLICK TONGUE                    |
| 17  | 17-60CH  | UPPER BRIDGE SCREW | 36  | 36-155CH | CLICK BUTTON                    |
| 18  | 18-60    | CLUTCH SPRING      | 37  | 37-180   | FRAME POST                      |
| 19  | 19-155   | ECCENTRIC          | 38  | 38-8     | RIGHT SIDE PLATE SCREW (4 REQ.) |
| 20  | 20-155   | ECCENTRIC SPRING   | 39  | 32-22    | LEFT SIDE POST SCREW (4 REQ.)   |
| 21  | 21-155   | ECCENTRIC LEVER    | 40  | 40-60    | LEFT SIDE BEARING               |
| 22  | 22-60CH  | ECCENTRIC SCREW    | 41  | 41-60    | LEFT SIDE BEARING SPRING        |
| 23  | 23-180   | HANDLE SCREW       |     |          |                                 |

24 24-109 HANDLE

NOTE: Many of www.pennparts.com schematics include changes that were either made by Penn, or errors found and corrected by our parts dept. SBT Ver. 070311