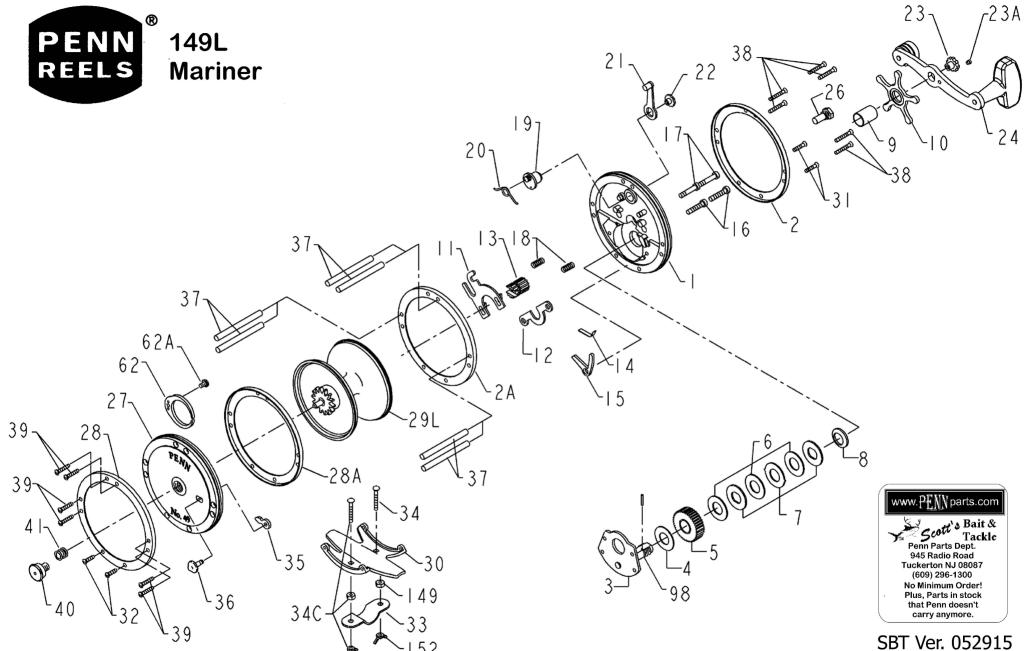

## Penn Reel Parts list for Model 149L Mariner

| KEY | PART    |                             | KEY | PART    |                                              |
|-----|---------|-----------------------------|-----|---------|----------------------------------------------|
| NO  | NO.     | DESCRIPTION                 | NO  | NO.     | DESCRIPTION                                  |
| 1   | 1-149   | R.S. PLATE                  | 22  | 22-60CH | ECCENTRIC SCREW                              |
| 2   | 2-49-OL | OUTER RING                  | 23  | 23-60   | HANDLE SCREW                                 |
| 2A  | 2-49-I  | INNER RING                  | 23A | 110-60  | HANDLE LOCK SCREW                            |
| 3   | 3-149   | BRIDGE W/ SLEEVE            | 24  | 24-49   | HANDLE                                       |
| 4   | 4-60    | FIBER WASHER                | 26  | 26-60   | RIGHT SLEEVE BEARING                         |
| 5   | 5-149   | MAIN GEAR                   | 27  | 27-149  | LEFT SIDE PLATE                              |
| 6   | 6-60    | DRAG WASHER (3 REQ.)        | 28  | 28-49-O | OUTER LEFT SIDE RING                         |
| 7   | 7C-60   | METAL WASHER SET            | 28A | 2-49-I  | INNER RING                                   |
| 8   | 8-60    | TENSION SPRING              | 29L | 29L-49  | SPOOL                                        |
| 9   | 9-60    | SPACING SLEEVE              | 30  | 30-180S | STAND                                        |
| 10  | 10-49   | STAR DRAG WHEEL             | 38  | 38-8    | RIGHT/LEFT SIDE STAND SCREW                  |
| 11  | 11-49   | ECCENTRIC JACK              | 35  | 35-60   | CLICK TONGUE                                 |
| 12  | 12-113  | PINION YOKE                 | 36  | 36-60CH | CLICK BUTTON                                 |
| 13  | 13-113  | PINION                      | 37  | 37-49   | POST (6 REQ.)                                |
| 14  | 14-60   | DOG SPRING                  | 39  | 39-6    | RIGHT/LEFT SIDE POST SCREW (6 REQ. PER SIDE) |
| 15  | 15-149  | DOG                         | 40  | 40-60   | COMPLETE LEFT SIDE BEARING                   |
| 16  | 16-60CH | LOWER BRIDGE SCREW (2 REQ.) | 41  | 41-60   | LEFT SIDE BEARING SPRING                     |
| 17  | 17-60CH | UPPER BRIDGE SCREW (2 REQ.) | 62  | 62-309  | CLICK SPRING                                 |
| 18  | 18-60   | CLUTCH SPRING (2 REQ.)      | 62A | 63-209  | CLICK SPRING SCREW                           |
| 19  | 19-60   | ECCENTRIC CAM               | 98  | 98-60   | GEAR SLEEVE                                  |
| 20  | 20-60L  | ECCENTRIC SPRING            | 149 | 149-200 | HEX NUT                                      |
| 21  | 21-49   | ECCENTRIC LEVER             | 152 | 152-200 | WING NUT                                     |

NOTE:Many of www.pennparts.com schematics include changes that were either made by Penn, or errors found and corrected by our parts dept. SBT Ver. 052915

Penn originally combined the 49 and 149 schematics, but this causes confusion as the 149 only has one eccentric/lever
We separated them and made the additional corrections to the parts list.