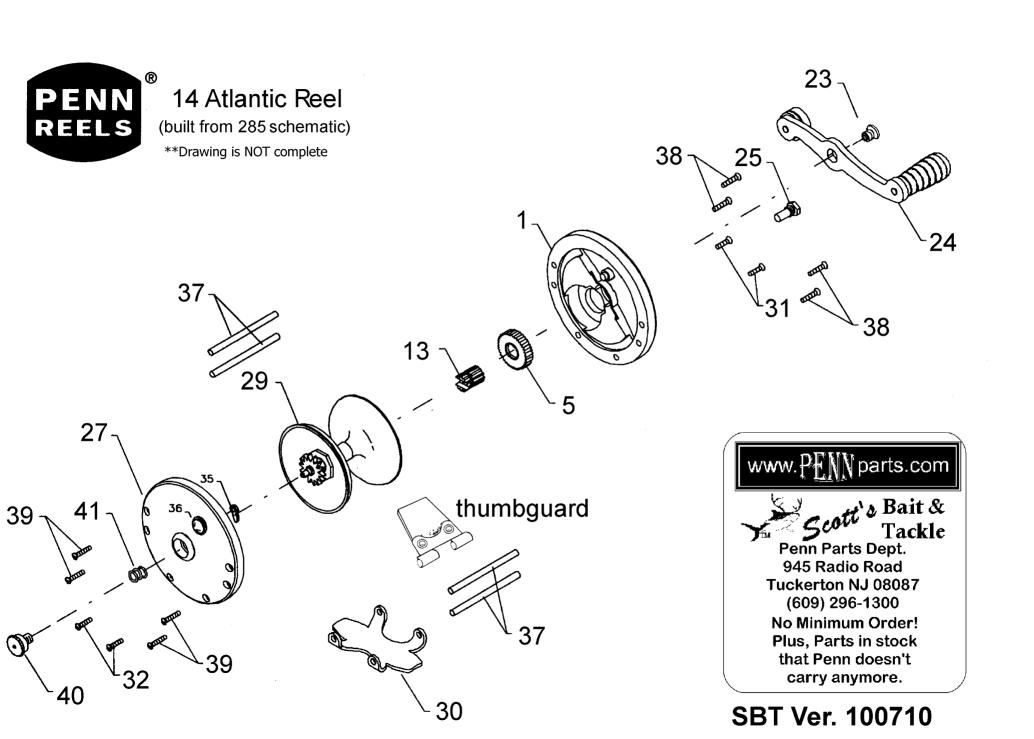

| Penn Reel | Parts list for:     | Model: 14<br>KEYPART | Atlantic         |
|-----------|---------------------|----------------------|------------------|
| NONO.     | DESCRIPTION         | NONO.                | DESCRIPTION      |
| 1 1-14    | R.S. PLATE          | 31 31-285            | R.S. STAND SCREW |
| 5 5-14    | MAIN GEAR           | 32 31-285            | L.S. STAND SCREW |
| 13 13-14  | PINION GEAR         | 35 35-60             | CLICK TONGUE     |
| 23 23-85  | HANDLE SCREW        | 36 36-60CH           | CLICK BUTTON     |
| 24 24-85  | COMPLETE HANDLE     | 37 37-60             | FRAME POST       |
| 25 25-85  | KNOB, RIVET & OILER | 38 38-8              | R.S. POST SCREW  |
| 27 27-14  | L.S. PLATE          | 39 38-8              | L.S. POST SCREW  |
| 29 29-14  | PLASTIC SPOOL       | 40 40-60             | L.S. BEARING     |
| 30 30-85  | STAND               | 41 41-60             | BEARING SPRING   |
|           |                     | **                   | THUMB PAD        |

This model predates drag washers and did not have them

Click spring is part of the plate and not replaceable.

Click tongue and button can be drilled out to replace

<sup>\*\*</sup> no known number

<sup>38-8</sup> Replaces old number 31-60