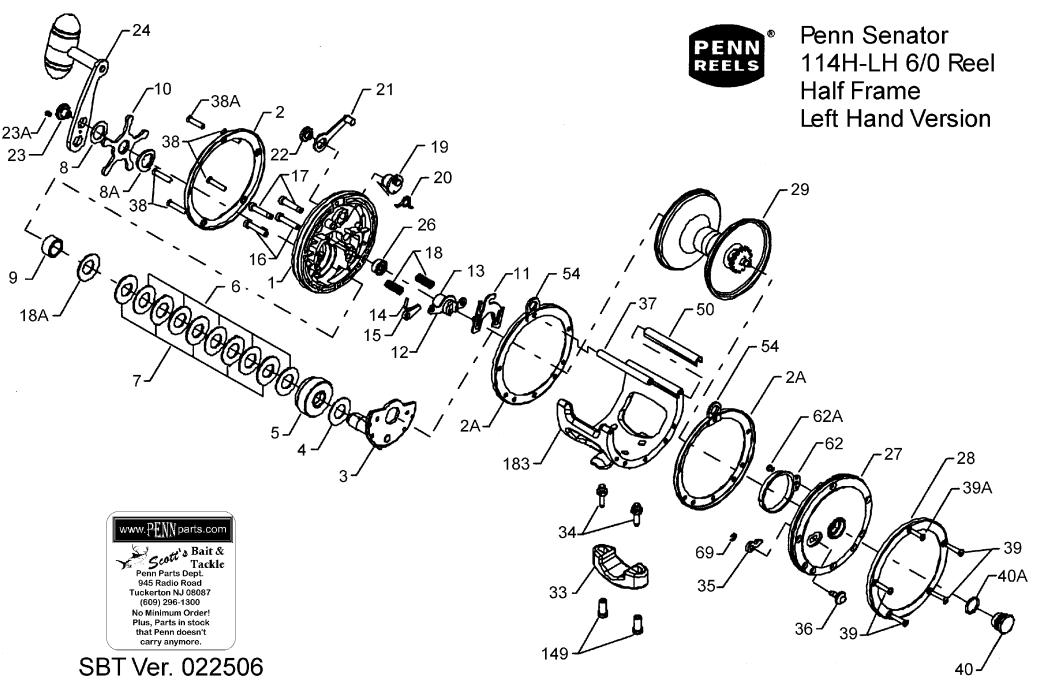

## Penn Reel Parts list for Model: 114H-LH 6/0 Senator, Half Frame w/stand (LEFT HAND Version)

| KEY | PART       |                                        | KEY  | PART      | ,                                            |
|-----|------------|----------------------------------------|------|-----------|----------------------------------------------|
| NO. | NO.        | DESCRIPTION                            | NO.  | NO.       | DESCRIPTION                                  |
| 1   | 1-114H     | Handle Side Plate                      | 23   | 23-116    | Handle Screw                                 |
| 2   | 2N-114H    | Handle Side Ring Outer                 | 23A  | 110-60    | Handle Lock Screw                            |
| 2A  | 2-114-l    | Handle/Non-Handle Side Ring Inner      | 24   | 24-57     | Handle                                       |
| 3   | 3-114H-LH  | Bridge with Sleeve (LEFT HAND VERSION) | 26   | 26-116    | Bearing Handle Side                          |
| 4   | 4-115      | Fiber Washer                           | 27   | 27N-114H  | Non-Handle Side Plate                        |
| 5   | 5-115LH    | Main Gear (LEFT HAND VERSION)          | 28   | 2N-114    | Non-Handle Side Ring Outer                   |
| 6   | 6-115      | Drag Washer                            | 29   | 29L-114HL | Spool, Aluminum                              |
| 7   | 7C-115     | Metal Drag Washer Set                  | 33   | 33-340    | Rod Clamp                                    |
| 8   | 8-114      | Tension Spring                         | 34   | 34-975    | Clamp Screw (2 Required)                     |
| 8A  | 8-115      | Tension Spring                         | 35   | 35-114    | Click Tongue                                 |
| 9   | 9-114H     | Spacing Sleeve                         | 36   | 36-114H   | Click Button                                 |
| 10  | 10-114     | Star Drag Wheel                        | 37   | 37-114    | Frame Post                                   |
| 11  | 11-114     | Eccentric Jack                         | 38A  | 39-12     | Handle Side Post Screw (at lug)              |
| 12  | 12-114     | Pinion Yoke                            | 39A  | 32-12     | Non-Handle Side Post Screw (at lug)          |
| 13  | 13-114H-LH | Pinion (LEFT HAND VERSION)             | 40   | 40-114HL  | Non-Handle Side Bearing                      |
| 14  | 14-114     | Dog Spring                             | 40A  | 120-114H  | Non-Handle Side Bearing O Ring               |
| 15  | 15-114H    | Dog                                    | 50   | 50-114HF  | Frame Shield                                 |
| 16  | 16-114     | Bridge Screw Lower (2 Required)        | 54   | 54-114    | Harness Lug (2 Required)                     |
| 17  | 17-114     | Bridge Screw Upper (2 Required)        | 62   | 62-114    | Click Spring                                 |
| 18  | 18-114     | Clutch Spring                          | 62A  | 63-209    | Click Spring Screw                           |
| 18A | 18-114H    | Spring Disc                            | 69   | 69B-600   | Retaining Ring                               |
| 19  | 19-114     | Eccentric                              | 98   | 98-114LH  | Bridge with Sleeve (Non-Handle HAND VERSION) |
| 20  | 20-114     | Eccentric Spring                       | 149  | 149-45    | Clamp Nut (2 Required)                       |
| 21  | 21-114     | Eccentric Lever                        | 149A | 149-200   | Hex Hut (2 Required)                         |
| 22  | 23-60      | Eccentric Screw                        |      |           |                                              |

## NOTE: Many of www.pennparts.com schematics include changes that were either made by Penn, or errors found and corrected by our parts dept. SBT Ver 100916 33R-114 RINGED METAL CLAMP WAS REMOVED - DOES NOT FIT THIS VERSION

## Early Run Half Frame

CHANGES:

## Later Run Half Frame

| (with bare holes & self tapping screws) |                |                                         |     | (with brass bushings and fine threaded screws) |                                         |  |  |
|-----------------------------------------|----------------|-----------------------------------------|-----|------------------------------------------------|-----------------------------------------|--|--|
| 183                                     | 183-114H-HF-LH | Half Frame (stand included)             | 183 | 183-114H-LH                                    | Half Frame (stand included)             |  |  |
| 38                                      | 38-114         | Handle Side Post Screw (4 Required)     | 38  | 39-13                                          | Handle Side Post Screw (4 Required)     |  |  |
| 39                                      | 39-114         | Non-Handle Side Post Screw (4 Required) | 39  | 39-13                                          | Non-Handle Side Post Screw (4 Required) |  |  |