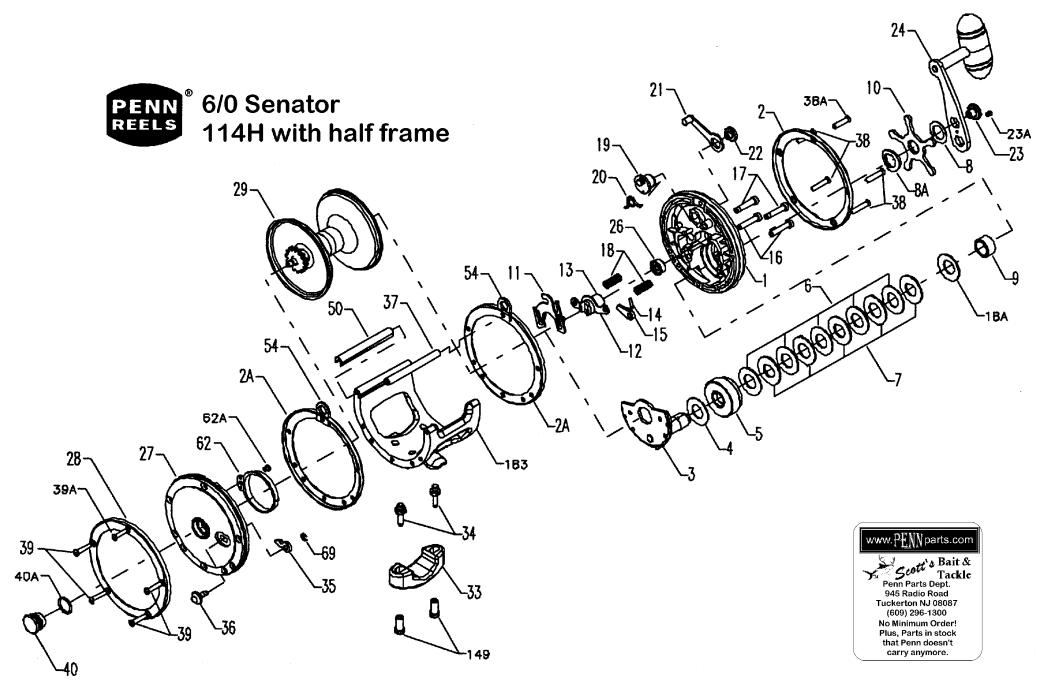

## Penn Reel Parts list for Model: 114H 6/0 Senator, Half Frame w/stand

|            |            |                                   | ,          |            |                                     |
|------------|------------|-----------------------------------|------------|------------|-------------------------------------|
| KEY        | PART       |                                   | KEY        | PART       |                                     |
| <u>NO.</u> | <u>NO.</u> | DESCRIPTION                       | <u>NO.</u> | <u>NO.</u> | DESCRIPTION                         |
| 1          | 1-114H     | Handle Side Plate                 | 23         | 23-116     | Handle Screw                        |
| 2          | 2N-114H    | Handle Side Ring Outer            | 23A        | 110-60     | Handle Lock Screw                   |
| 2A         | 2-114-I    | Handle/Non-Handle Side Ring Inner | 24         | 24-57      | Handle                              |
| 3          | 3-114H     | Bridge with Sleeve                | 26         | 26-116     | Bearing Handle Side                 |
| 4          | 4-115      | Fiber Washer                      | 27         | 27N-114H   | Non-Handle Side Plate               |
| 5          | 5-115      | Main Gear                         | 28         | 2N-114     | Non-Handle Side Ring Outer          |
| 6          | 6-115      | Drag Washer                       | 29         | 29L-114HL  | Spool, Aluminum                     |
| 7          | 7C-115     | Metal Drag Washer Set             | 33         | 33-340     | Rod Clamp                           |
| 8          | 8-114      | Tension Spring                    | 34         | 34-975     | Clamp Screw (2 Required)            |
| 8A         | 8-115      | Tension Spring                    | 35         | 35-114     | Click Tongue                        |
| 9          | 9-114H     | Spacing Sleeve                    | 36         | 36-114H    | Click Button                        |
| 10         | 10-114     | Star Drag Wheel                   | 37         | 37-114     | Frame Post                          |
| 11         | 11-114     | Eccentric Jack                    | 38A        | 39-12      | Handle Side Post Screw (at lug)     |
| 12         | 12-114     | Pinion Yoke                       | 39A        | 32-21      | Non-Handle Side Post Screw (at lug) |
| 13         | 13-114H    | Pinion                            | 40         | 40-114HL   | Non-Handle Side Bearing             |
| 14         | 14-114     | Dog Spring                        | 40A        | 120-114H   | Non-Handle Side Bearing O Ring      |
| 15         | 15-114H    | Dog                               | 50         | 50-114HF   | Frame Shield                        |
| 16         | 16-114     | Bridge Screw Lower (2 Required)   | 54         | 54-114     | Harness Lug (2 Required)            |
| 17         | 17-114     | Bridge Screw Upper (2 Required)   | 62         | 62-114     | Click Spring                        |
| 18         | 18-114     | Clutch Spring                     | 62A        | 63-209     | Click Spring Screw                  |
| 18A        | 18-114H    | Spring Disc                       | 69         | 69B-600    | Retaining Ring                      |
| 19         | 19-114     | Eccentric                         | 98         | 98-114     | Gear Sleeve                         |
| 20         | 20-114     | Eccentric Spring                  | 149        | 149-45     | Clamp Nut (2 Required)              |
| 21         | 21-114     | Eccentric Lever                   | 149A       | 149-200    | Hex Hut (2 Required)                |
| ~~         | ~~ ~~      |                                   |            |            |                                     |

22 23-60 **Eccentric Screw** 

> NOTE: Many of www.pennparts.com schematics include changes that were either made by Penn, or errors found and corrected by our parts dept. SBT Ver 100916 CHANGES: 33R-114 RINGED METAL CLAMP WAS REMOVED - DOES NOT FIT THIS VERSION

## **Early Run Half Frame** (with bare hole

## Later Run Half Frame

| (with bare holes & self tapping screws) |             |                                         |     | (with brass bushings and fine threaded screws) |                                         |  |  |
|-----------------------------------------|-------------|-----------------------------------------|-----|------------------------------------------------|-----------------------------------------|--|--|
| 183                                     | 183-114H-HF | Half Frame (stand included)             | 183 | 183-114H                                       | Half Frame (stand included)             |  |  |
| 38                                      | 38-114      | Handle Side Post Screw (4 Required)     | 38  | 39-13                                          | Handle Side Post Screw (4 Required)     |  |  |
| 39                                      | 39-114      | Non-Handle Side Post Screw (4 Required) | 39  | 39-13                                          | Non-Handle Side Post Screw (4 Required) |  |  |