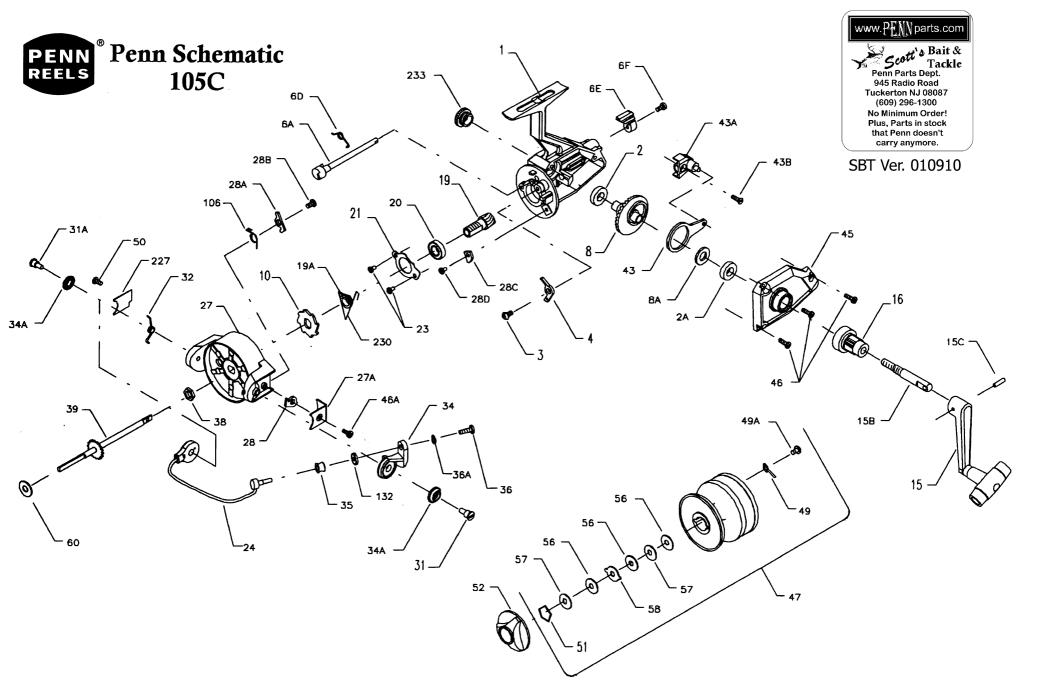

## Penn Reel Parts list for:

| Penn Reel Parts list for: Mod |          |                                |      | : 1050   |                               |
|-------------------------------|----------|--------------------------------|------|----------|-------------------------------|
| KEY                           | PART     |                                | KEY  | PART     |                               |
| NO                            | NO.      | DESCRIPTION                    | NO   | NO.      | DESCRIPTION                   |
| 1                             | 1-105C   | HOUSING W/ BUSHING EMBLEM      | 31A  | 31A-103  | BAIL WIRE MOUNTING SCREW      |
| 2                             | 2A-105   | HOUSING BUSHING                | 32   | 32-105C  | BAIL SPRING                   |
| 2A                            | 2A-105   | COVER BUSHING                  | 34   | 34-105   | BAIL ARM                      |
| 3                             | 3-105C   | DOG MOUNTING SCREW             | 34A  | 34A-105  | BAIL ARM SPACER               |
| 4                             | 4-105C   | DOG W/ FINGER SPRING           | 35   | 35-105C  | LINE ROLLER                   |
| 6A                            | 6A-105C  | ECCENTRIC                      | 36   | 36-105   | BAIL STUD SCREW               |
| 6D                            | 6D-105   | ECCENTRIC SPRING               | 36A  | 36A-105  | LOCK WASHER                   |
| 6E                            | 6E-105   | ECCENTRIC LEVER                | 38   | 38-105   | ROTOR NUT                     |
| 6F                            | 31-101   | ECCENTRIC LEVER MOUNTING SCREW | V 39 | 39-105C  | CROSSWIND SHAFT               |
| 8                             | 8-105C   | MAIN GEAR ASSEMBLY             | 43   | 43-105C  | CROSSWIND ARM                 |
| 8A                            | 8A-105   | MAIN GEAR SHIM                 | 43A  | 43A-105C | CROSSWIND BLOCK               |
| 10                            | 10-105C  | ANTI-REVERSE RATCHET           | 43B  | 43B-105  | CROSSWIND ARM SCREW           |
| 15                            | 15-105   | HANDLE (COMLETE)               | 45   | 45-105C  | HOUSING COVER W/ BUSHING      |
| 15B                           | 15B-105  | HANDLE SHAFT                   | 46   | 46-103   | HOUSING COVER SCREW (3 REQ.)  |
| 15C                           | 15C-105  | HANDLE PIVOT PIN               | 46A  | 31-101   | ROTOR END COVER SCREW         |
| 16                            | 16-105   | HANDLE COLLAR                  | 47   | 47-105   | SPOOL (COMPLETE)              |
| 19                            | 19-105C  | PINION GEAR                    | 49   | 49-103   | CLICK SPRING                  |
| 19A                           | 19A-105C | PINION GEAR SPACER             | 49A  | 28D-101  | CLICK SPRING SCREW            |
| 20                            | 20-105C  | BALL BEARING                   | 50   | 23-103   | BAIL SPRING COVER SCREW       |
| 21                            | 21-105C  | BEARING COVER                  | 51   | 51-105   | RETAINING RING                |
| 23                            | 23-105   | BEARING COVER SCREW            | 52   | 52-105C  | DRAG KNOB                     |
| 24                            | 24-105C  | BAIL WIRE                      | 56   | 56T-105  | DRAG WASHER (TEFLON) (3 REQ.) |
| 27                            | 27-105C  | ROTOR CUP                      | 57   | 57-105   | DRAG WASHER (KEYED) (2 REQ.)  |
| 27A                           | 27A-105C | ROTOR END COVER                | 58   | 58-105   | DRAG WASHER (EAR)             |
| 28                            | 28-105C  | TRIP LEVER                     | 60   | 60-105   | THRUST WASHER (TEFLON)        |
|                               | 28A-105C | CAM LEVER                      | 106  | 106-105C | CAM LEVER SPRING              |
| 28B                           | 28B-105  | CAM LEVER MOUNTING SCREW       | 132  | 132-105C | ROLLER WASHER                 |
|                               | 28C-105C | TRIP CAM                       | 227  | 227-105C | BAIL SPRING COVER             |
| 28D                           | 46A-103  | CAM MOUNTING SCREW             | 230  | 230-105C | SILENT DOG SPRING             |
| 31                            | 31A-103  | BAIL ARM SCREW                 | 233  | 233-105  | HOUSING HANDLE CAP            |
|                               |          |                                |      |          |                               |

Model: 105C

## NOTE: Many of www.pennparts.com schematics include changes that were either made by Penn, or errors found and corrected by our parts dept. SBT Ver 010910

NOTE: Penn originally had 2-105 listed as the housing and cover bushings, but that part did not fit in the housing. 2A-105 is the correct part.