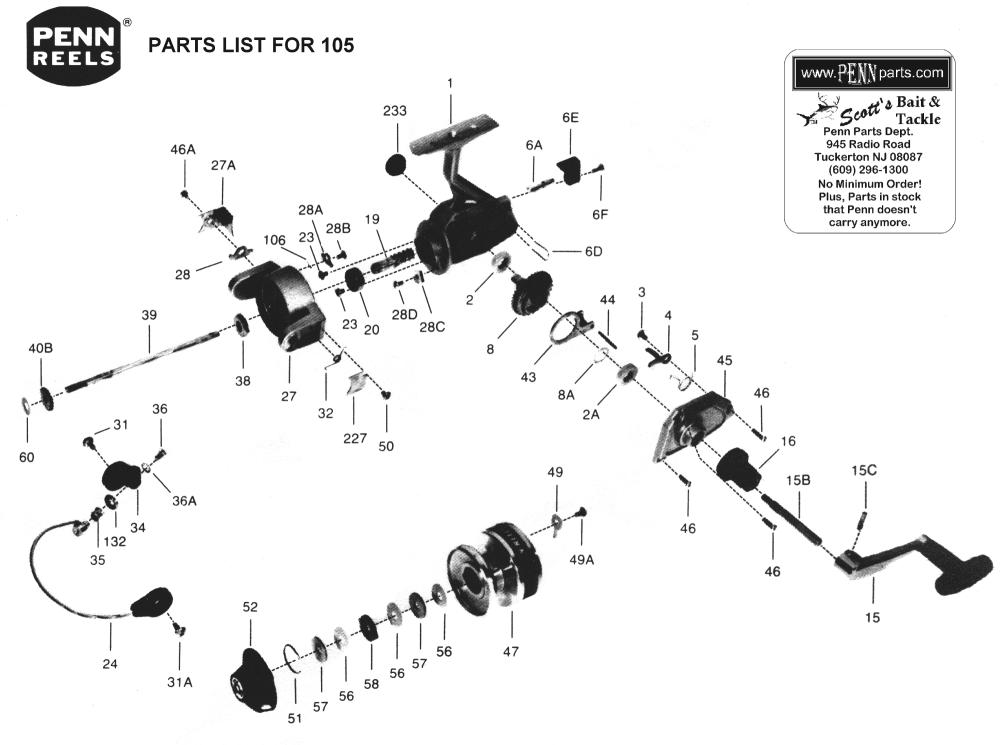

## Penn Reel Parts list for Model: 105

|     | PART    |                                      | KEY | PART             |                         |
|-----|---------|--------------------------------------|-----|------------------|-------------------------|
| NO  | NO.     | DESCRIPTION                          |     | NO.              | DESCRIPTION             |
| 1   | 1-105   | HOUSING W/ BUSHING EMBLEM            |     | 31-103           | BAIL ARM SCREW          |
| 2   | 2-105   | HOUSING BUSHING<br>COVER BUSHING     | 32  |                  | BAIL SPRING             |
|     | 2-105   | COVER BUSHING                        | 34  | 34-105           | BAIL ARM                |
| 3   | 3-105   | COVER BUSHING DOG MOUNTING SCREW     | 34A | 34A-105          | BAIL ARM SPACER         |
| 4   | 4-105   | DOG                                  | 35  | 35-105           | LINE ROLLER             |
| 6A  | 6A-105  | ECCENTRIC                            | 36  |                  |                         |
|     | 6D-105  |                                      |     | 36A-105          |                         |
|     |         | ECCENTRIC LEVER                      | 38  | 38-105           | ROTOR NUT               |
|     | 31-101  | ECCENTRIC LEVER MTG SCREW            | 39  | 39-105           | CROSSWIND SHAFT         |
| 8   | 8-105   | MAIN GEAR ASSEMBLY                   | 40B | 40B-105          | CLICK RATCHET           |
|     | 8A-105  | MAIN GEAR SHIM                       | 43  | 43-105           | CROSSWIND ARM           |
| 10  | 10-105  | ANTI-REVERSE RATCHET HANDLE          | 43A | 43A-105          | CROSSWIND BLOCK         |
|     | 15-105  | HANDLE HANDLE SHAFT HANDLE PIVOT PIN |     | 43B-105          | CROSSWIND ARM SCREW     |
| 15B | 15B-105 | HANDLE SHAFT                         | 44  | 44-105           |                         |
|     |         |                                      | 45  |                  |                         |
|     | 16-105  | HANDLE COLLAR<br>PINION GEAR         | 46  |                  |                         |
| 19  | 19-105  | PINION GEAR                          | 46A | 46A-103          | ROTOR END COVER SCREW   |
|     | 19A-105 | PINION GEAR SPACER                   | 47  | 47-105           | SPOOL (COMPLETE)        |
|     | 20-105  | BALL BEARING                         | 49  | 49-103           | CLICK SPRING            |
| 21  | 21-105  | BEARING COVER                        |     | 28D-101          | CLICK SPRING SCREW      |
|     | 23-103  |                                      | 51  | 51-105<br>23-103 | RETAINING RING          |
| 24  | 24-105  | BAIL WIRE                            | 50  | 23-103           | BAIL SPRING COVER SCREW |
|     | 27-105  | ROTOR CUP                            | 52  |                  | DRAG KNOB               |
| 27A | 27A-105 | ROTOR CUP<br>ROTOR END COVER         | 56  | 56T-105          | DRAG WASHER (TEFLON)    |
|     | 28-105  | TRIP LEVER                           | 57  | 57-105<br>58-105 | DRAG WASHER (KEYED)     |
| 28A | 28A-105 | CAM LEVER                            | 58  | 58-105           | DRAG WASHER (EAR)       |
| 28B | 28B-105 | CAM LEVER MTG SCREW                  | 60  | 60-105           | THRUST WASHER (TEFLON)  |
| 28C | 28C-105 | TRIP CAM                             | 106 | 106-105          | CAM LEVER SPRING        |
|     | 28D-101 | CAM MOUNT SCREW                      |     | 132-105          | ROLLER WASHER           |
| 31  | 31-103  | BAIL ARM SCREW                       | 227 | 227-105          | BAIL SPRING COVER       |
|     |         |                                      | 233 | 233-105          | HOUSING HANDLE CAP      |
|     |         |                                      |     |                  |                         |